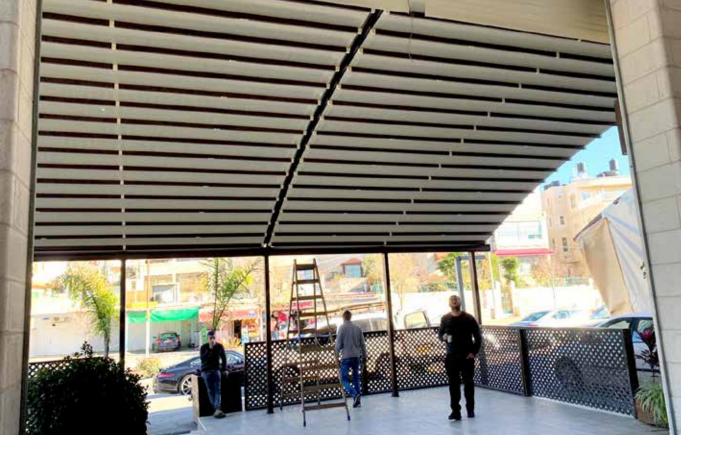

# **BRINGS CONFIDENCE TO LIFE!**

PergoLine is an ergonomic, functional and advanced technological awning system, which can be opened and closed automatically for seasonal weather conditions.

PergoLine is made out of extruded aluminum and painted with epoxy polyester. It has a static carrying strength without needing any extra wood or steel construction.

#### **PERGOLINE**

PergoLine is an ergonomic, functional and advanced technological awning system, which can be opened and closed automatically for seasonal weather conditions.

110