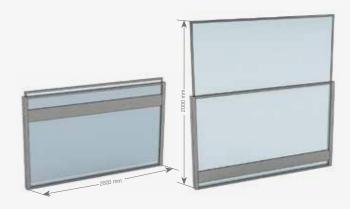

### TRIPLEMOTION

Width (mm) 1000, 1500, 2000, 2500, 3000, 3500 Height (mm) 1000, 1500, 2000, 2500, 3000

TripleMotion glass panels are a new generation of glass system. They transform the outdoor living spaces into more convenient ones with a modern touch. TripleMotion consists of 3 modules; one third of which is a fixed parapet while the other two thirds are movable glasses. The aluminum frame feature makes it a strong structure.

- Glasses are 8 mm thick and tempered.
- Maximum Width 3000 mm. Maximum Height 3000 mm.
- Fully Insulated.
- 1/3 of the total height is fixed and 2/3 is movable.
- The DoubleMotion system contains a Somfy brand electric motor. It has a remote control with radio signal transmitter.
- 100% watertight.
- No lock needed for safety of wherever it's applied.
   Wide range of printable colors and logos.