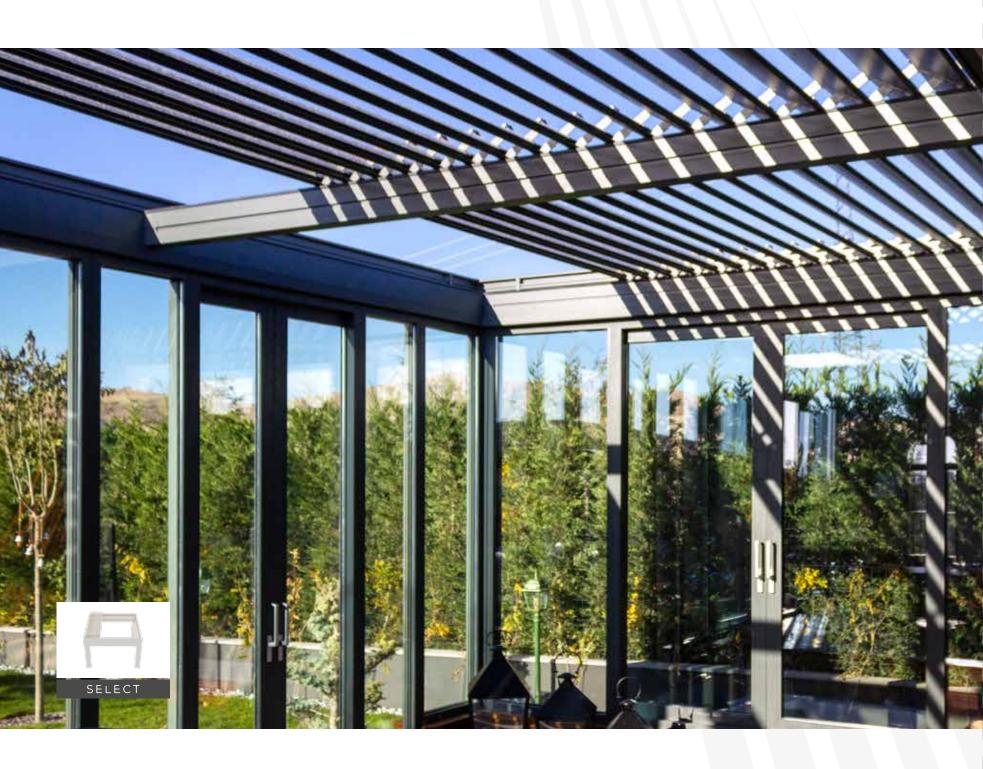

#### BRINGS COMFORT TO LIFE!

SmartRoof bioclimatic pergola makes all the difference in the pergola systems, as it has been developed specifically to be an indispensable architectural piece to your living spaces.

Besides being durable and long lasting, SmartRoof provides heat and water insulation thanks to its water gutters and special gaskets. It prevents heat loss with polyurethane filling in panel cavities. It also provides sound insulation and reduces heating costs in the cold weathers.

SmartRoof Bioclimatic Pergola systems have integrated lightings that bring an elegant, modern and sophisticated look to the outdoor space. It makes life easier with its wide range of products with straight or inclined structures.

## SELECT

# Gutter (Water-drain) Panel Column 4

Max. width Max. projection 900 cm

700 cm

Designed according to the modern architectural demands, Select makes a difference with its unique form wherever it's applied. Select is designed to adapt to any outdoor environment thanks to its unexampled features.