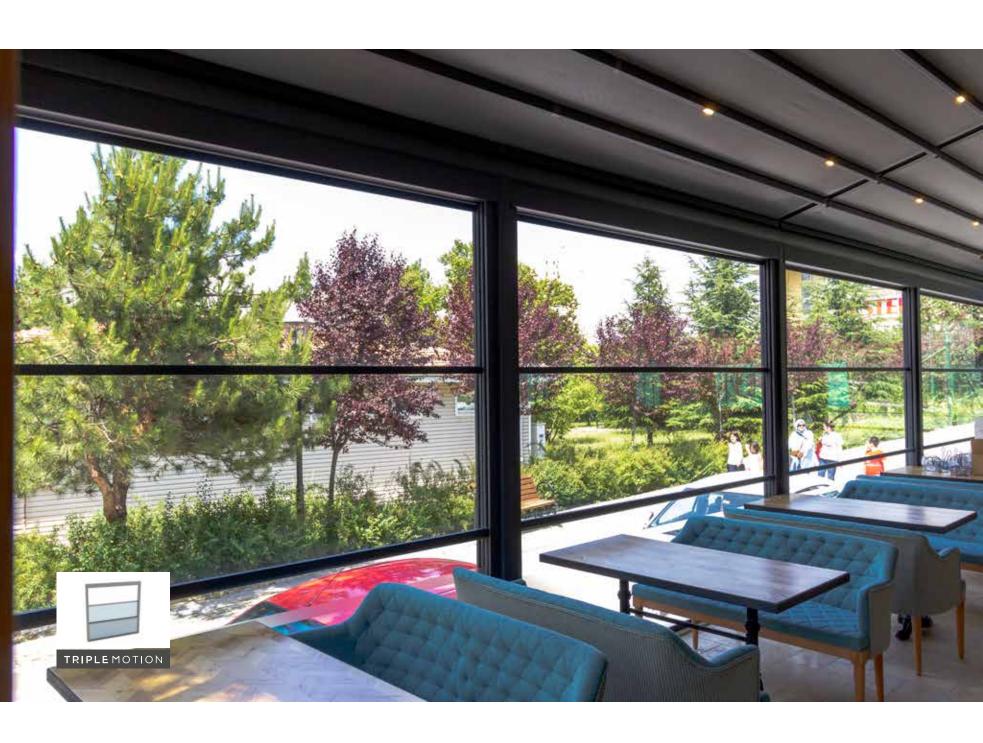

## BRINGS COSY TO LIFE!

VertiGlass is designed and manufactured with advanced technology to transform outdoor spaces into modern architectural and aesthetic structures. It offers a harmony of luxury and functionality at its best.

Thanks to the easy installation and minimalist design, it ensures an efficient use of spaces with its vertical operation feature. And that brings an aesthetic appearance by adapting perfectly to many areas used for private or commercial purposes such as restaurants, terraces and balconies.