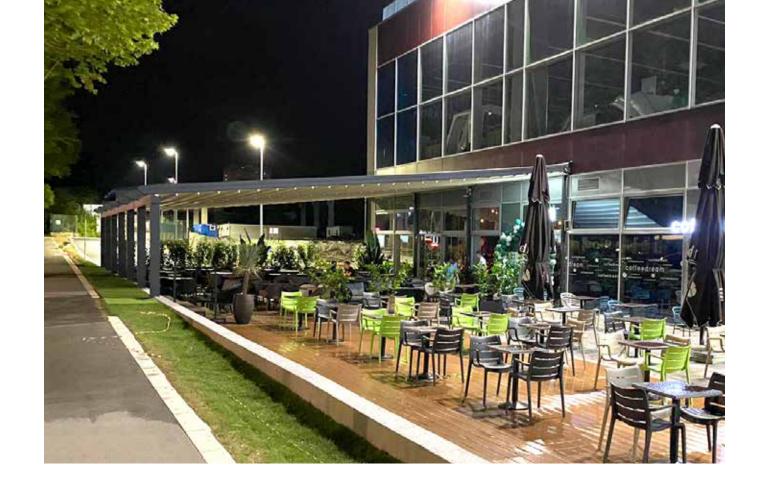

# **BRINGS CONFIDENCE TO LIFE!**

PergoLine is an ergonomic, functional and advanced technological awning system, which can be opened and closed automatically for seasonal weather conditions.

PergoLine is made out of extruded aluminum and painted with epoxy polyester. It has a static carrying strength without needing any extra wood or steel construction.

### Max. projection

Single Form **1200 cm** Double Form **1200 cm** Triple Form **1200 cm** 

Diamond is a professional Pergola Systems solution and an advanced technology pergola system developed for large areas with a maximum projection value of 1200 cm. The innovative Diamond product is designed to work without intermediary pillars or any extra posts. It serves as a shade for businesses with wide open spaces such as restaurants and hotels. The product can resist weights without any support.