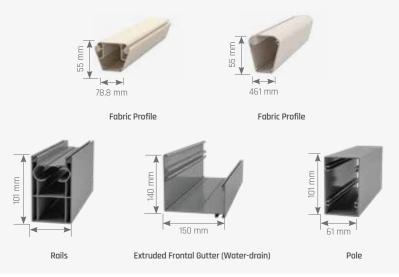

# Gutter (Water-drain) Panel Column 4

Max. width Max. projection 900 cm

700 cm

Designed according to the modern architectural demands, Select makes a difference with its unique form wherever it's applied. Select is designed to adapt to any outdoor environment thanks to its unexampled features.

# Fabric Profile Rails Extruded Frontal Gutter (Water-drain) 5 Pole