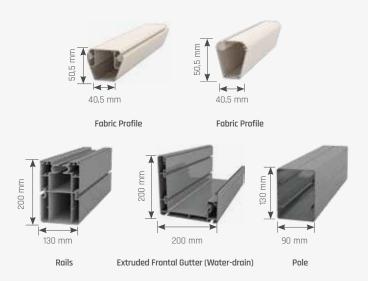

# Fabric Profile Rails Extruded Frontal Gutter (Water-drain) 5 Pole

# Fabric Profile Rails Extruded Frontal Gutter (Water-drain) Pole

# Fabric Profile Rails Extruded Frontal Gutter (Water-drain) Pole

Max. width
Single Form 450 cm
Double Form 800 cm

Max. projection

Single Form **600 cm**Double Form **600 cm** 

Ruby awning is specifically designed to give an aesthetic look to exterior facades. Its outstanding design and one of a kind technology brings a modern look to every place. The non-inclined structure of Ruby creates a wider use of your area and it prevents narrowing your space too. The side gutters provide a higher level of insulation.