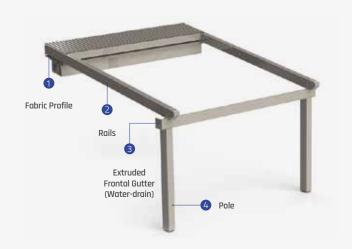

# **BRINGS CONFIDENCE TO LIFE!**

PergoLine is an ergonomic, functional and advanced technological awning system, which can be opened and closed automatically for seasonal weather conditions.

PergoLine is made out of extruded aluminum and painted with epoxy polyester. It has a static carrying strength without needing any extra wood or steel construction.