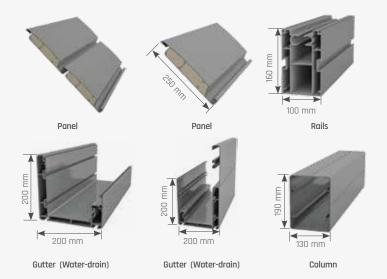

Besides being durable and long lasting, SmartRoof provides heat and water insulation thanks to its water gutters and special gaskets. It prevents heat loss with polyurethane filling in panel cavities. It also provides sound insulation and reduces heating costs in the cold weathers.

SmartRoof Bioclimatic Pergola systems have integrated lightings that bring an elegant, modern and sophisticated look to the outdoor space. It makes life easier with its wide range of products with straight or inclined structures.

# Gutter (Water-drain) Panel Column 4

Max. width Max. projection 900 cm

700 cm

Designed according to the modern architectural demands, Select makes a difference with its unique form wherever it's applied. Select is designed to adapt to any outdoor environment thanks to its unexampled features.