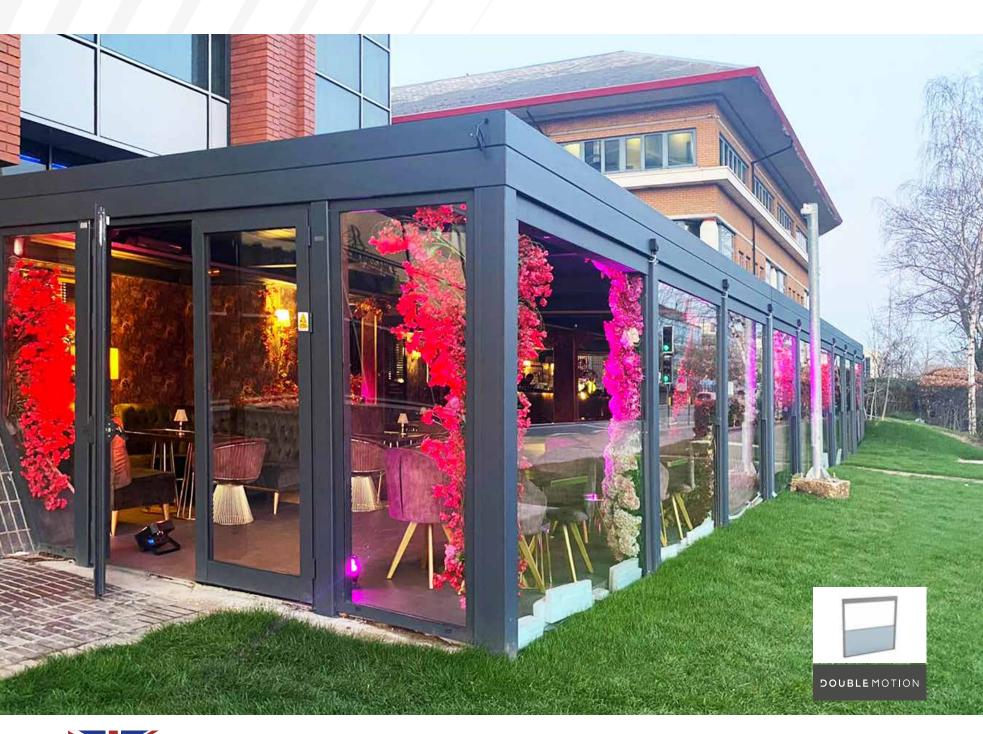

## BRINGS COSY TO LIFE!

VertiGlass is designed and manufactured with advanced technology to transform outdoor spaces into modern architectural and aesthetic structures. It offers a harmony of luxury and functionality at its best.

Thanks to the easy installation and minimalist design, it ensures an efficient use of spaces with its vertical operation feature. And that brings an aesthetic appearance by adapting perfectly to many areas used for private or commercial purposes such as restaurants, terraces and balconies.

Byart Group offers you the perfect combination of all pergola systems for more modern and aesthetically pleasing spaces.