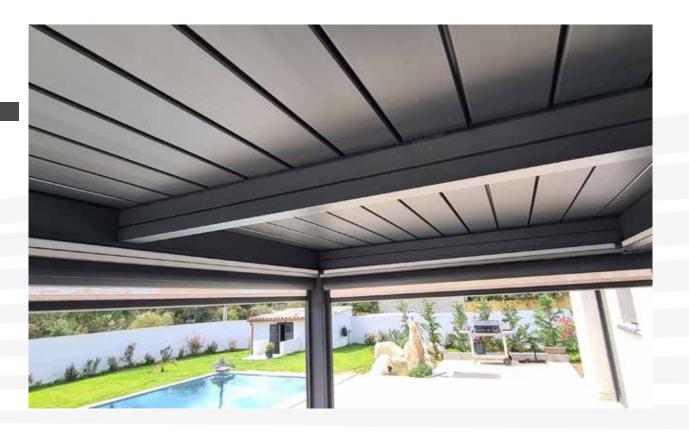

#### **SMARTROOF**

SmartRoof bioclimatic pergola makes all the difference in the pergola systems, as it has been developed specifically to be an indispensable architectural piece to your living spaces.

#### BRINGS COMFORT TO LIFE!

SmartRoof bioclimatic pergola makes all the difference in the pergola systems, as it has been developed specifically to be an indispensable architectural piece to your living spaces.

Besides being durable and long lasting, SmartRoof provides heat and water insulation thanks to its water gutters and special gaskets. It prevents heat loss with polyurethane filling in panel cavities. It also provides sound insulation and reduces heating costs in the cold weathers.

SmartRoof Bioclimatic Pergola systems have integrated lightings that bring an elegant, modern and sophisticated look to the outdoor space. It makes life easier with its wide range of products with straight or inclined structures.