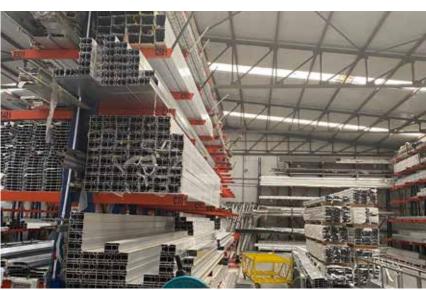

#### **FACTORY**

Byart Group renowned for the most modern, highest technology facilities and wide product range offers services in 9600 m<sup>2</sup> closed area and with an expert staff.

Byart Group is operating in a **7.300 sqm production facility** with the knowledge and experience it gained from its **30-year-old sector experience**. It has expanded its domestic and overseas production with the facilities it has. It reached to its professional structure thanks to the solutions it brings to the living spaces.

## **BYART TECHNOLOGY**

Byart Group manufactures in a modern and technologically integrated production facility with a 7.300 sqm closed area.

Byart keeps its tabs on the technological advancements and gives weight to **development and innovation** all the time. It uses the latest technology pieces developed by leading manufacturers that comply to the **international standards**.