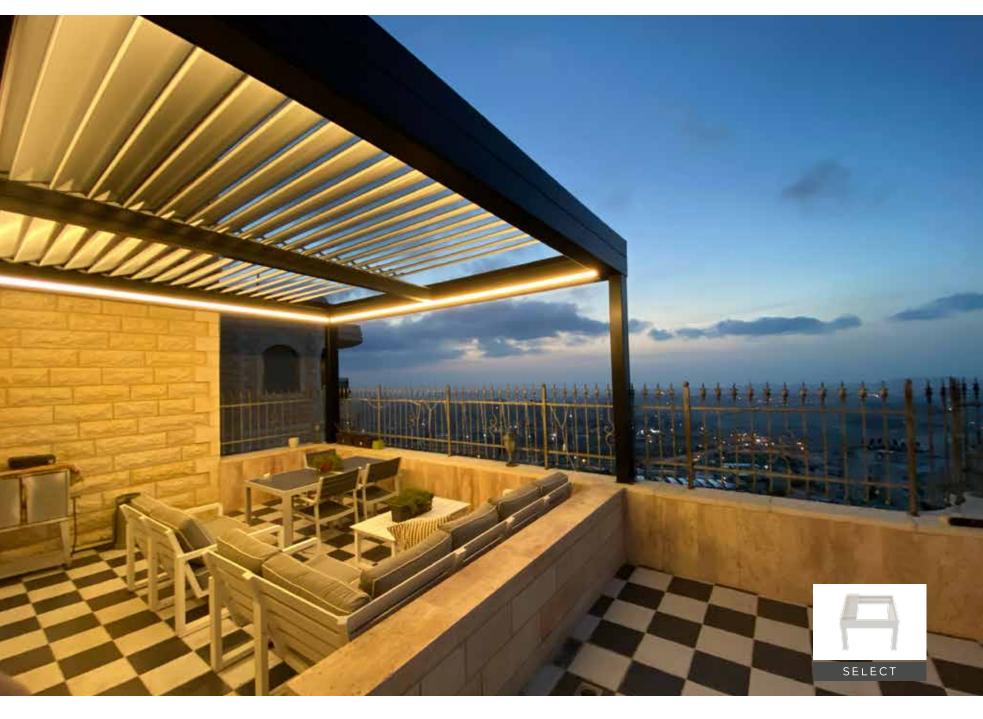

#### BRINGS COMFORT TO LIFE!

SmartRoof bioclimatic pergola makes all the difference in the pergola systems, as it has been developed specifically to be an indispensable architectural piece to your living spaces.

Besides being durable and long lasting, SmartRoof provides heat and water insulation thanks to its water gutters and special gaskets. It prevents heat loss with polyurethane filling in panel cavities. It also provides sound insulation and reduces heating costs in the cold weathers.

SmartRoof Bioclimatic Pergola systems have integrated lightings that bring an elegant, modern and sophisticated look to the outdoor space. It makes life easier with its wide range of products with straight or inclined structures.