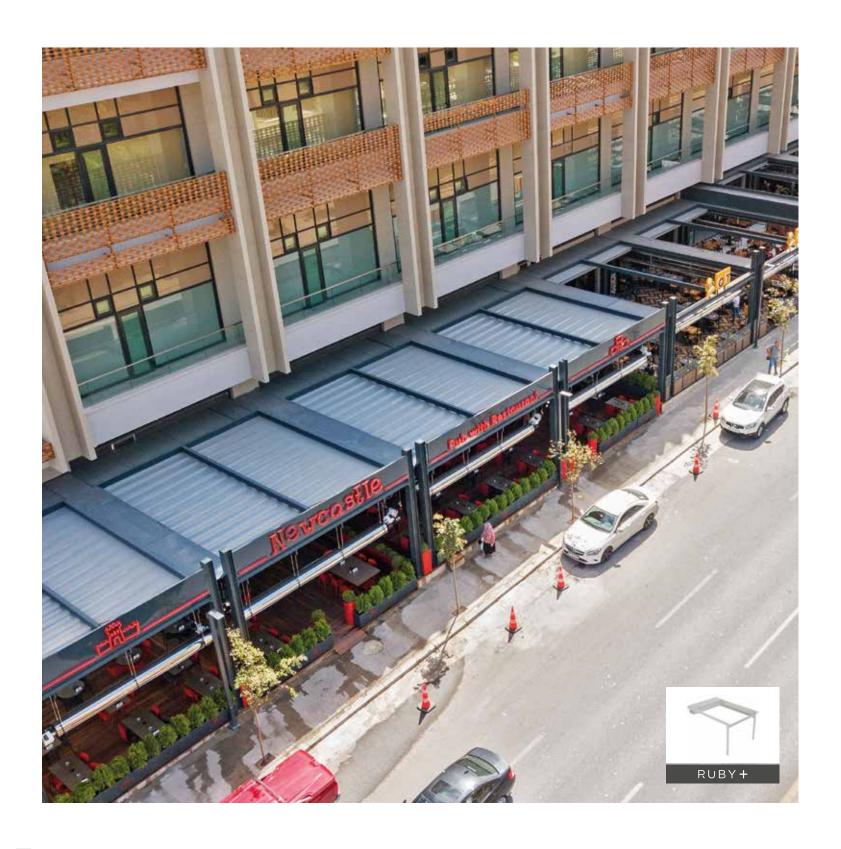

# RUBY

# Fabric Profile Rails Extruded Frontal Gutter (Water-drain) Pole

Max. width
Single Form 450 cm
Double Form 800 cm

Max. projection

Single Form **600 cm**Double Form **600 cm** 

Ruby awning is specifically designed to give an aesthetic look to exterior facades. Its outstanding design and one of a kind technology brings a modern look to every place. The non-inclined structure of Ruby creates a wider use of your area and it prevents narrowing your space too. The side gutters provide a higher level of insulation.

# RUBY+

Max. width

Single Form **450 cm**Double Form **800 cm** 

Max. projection

Single Form **800 cm**Double Form **800 cm** 

Ruby Plus stands out with its functional features and aesthetic looks. It is one of the most capable members of the PergoLine family. The fascinating design of Ruby Plus brings a different standpoint to the world of awnings. The non-inclined structure offers solutions without narrowing your space. The side gutters also provide high insulation.