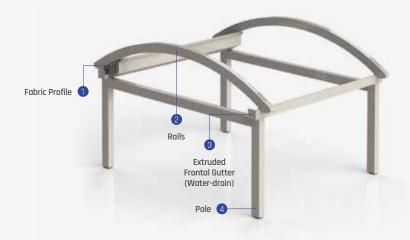

#### **SMARTROOF**

SmartRoof bioclimatic pergola makes all the difference in the pergola systems, as it has been developed specifically to be an indispensable architectural piece to your living spaces.

#### BRINGS COMFORT TO LIFE!

SmartRoof bioclimatic pergola makes all the difference in the pergola systems, as it has been developed specifically to be an indispensable architectural piece to your living spaces.

Besides being durable and long lasting, SmartRoof provides heat and water insulation thanks to its water gutters and special gaskets. It prevents heat loss with polyurethane filling in panel cavities. It also provides sound insulation and reduces heating costs in the cold weathers.

SmartRoof Bioclimatic Pergola systems have integrated lightings that bring an elegant, modern and sophisticated look to the outdoor space. It makes life easier with its wide range of products with straight or inclined structures.