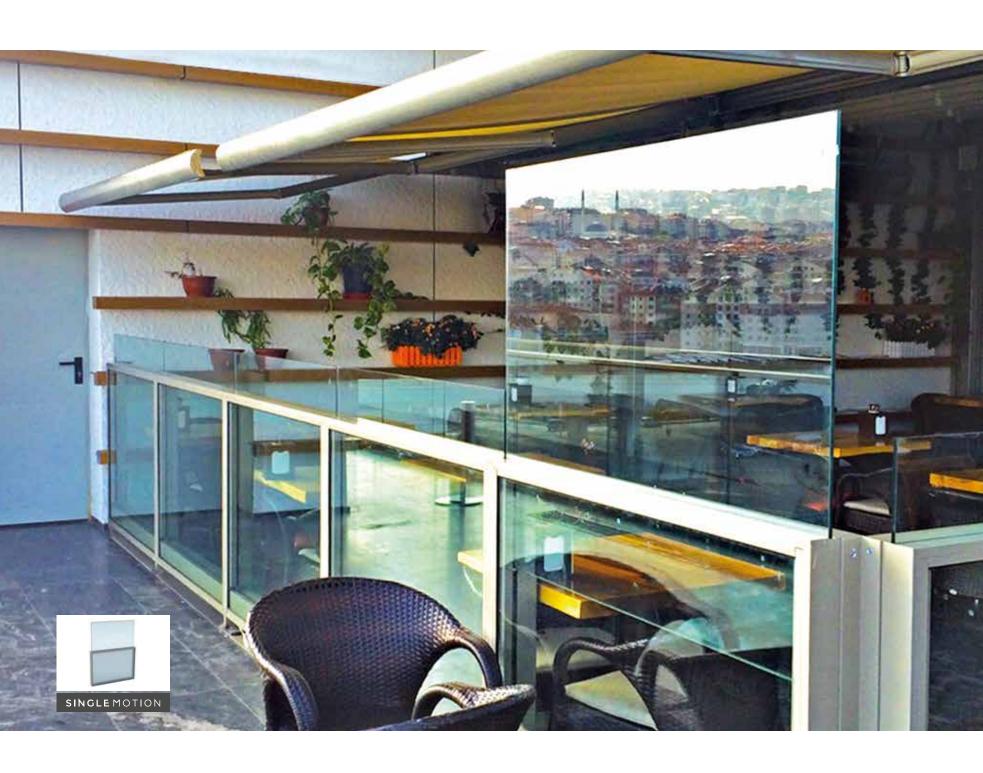

## SINGLEMOTION

Width (mm) 1000, 1500, 2000, 2500, 3000 Height (mm) 1000, 1500, 2000, 2500, 3000 Width (mm) Height (mm) 1000, 1100, 1200, 1300, 1400, 1500, 1600, 1750 190

DoubleMotion is a durable, functional and fully insulated system developed for ease of use in living spaces. DoubleMotion is ideal for pillared structures. It is the half fixed and half movable in height. Motorized system makes each module independently controllable. Lack of an aluminum frame adds a wider appearance to the space.

SingleMotion offers modern lines, practical use and elegance. It can be used both as a railing and a windbreaker. SingleMotion's motorized system can lift the 1100 mm parapet module up to 1900 mm for a perfect fit for your living space.

- Each system can be operated independently.
- Can be stopped at the desired height.
- 10 mm thick Tempered Glass.
- French Somfy Motor.
- 8 mm gap between two systems.
- Wide range of printable colors and logos.