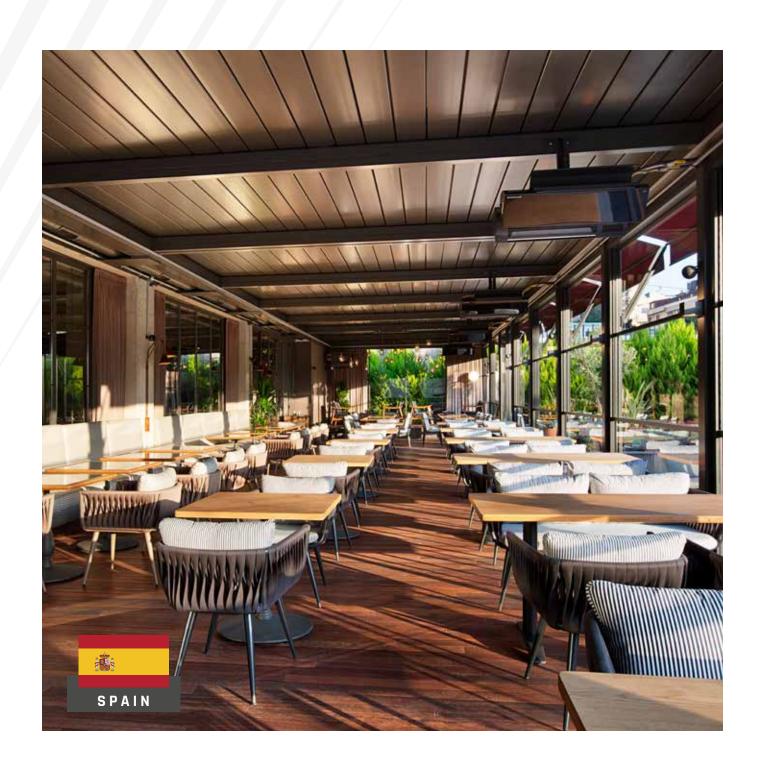

# Gutter (Water-drain) Panel Column 4

Max. width Max. projection 900 cm

700 cm

Designed according to the modern architectural demands, Select makes a difference with its unique form wherever it's applied. Select is designed to adapt to any outdoor environment thanks to its unexampled features.

- Non-inclined structure does not cause any loss of height,
- It allows to open the ceiling completely with the retractable panel structure.