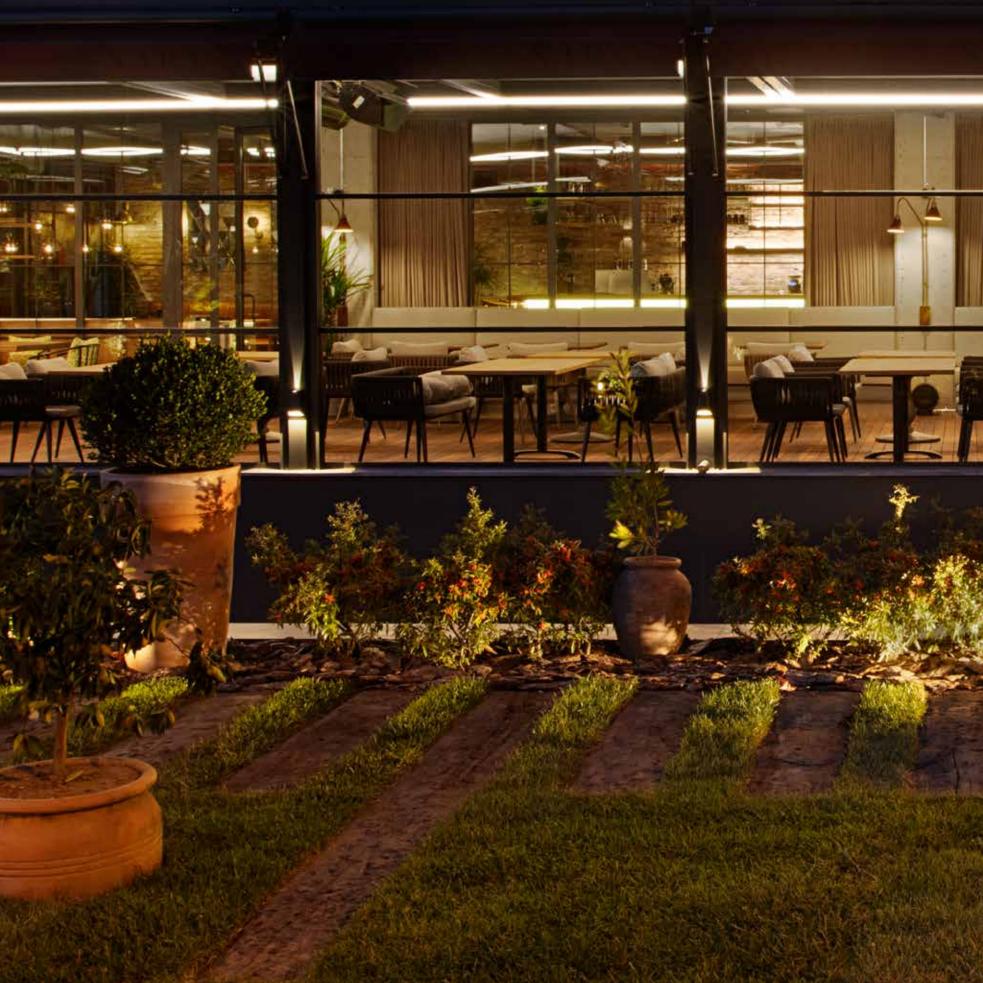

#### **SMARTROOF**

SmartRoof bioclimatic pergola makes all the difference in the pergola systems, as it has been developed specifically to be an indispensable architectural piece to your living spaces.

#### BRINGS COMFORT TO LIFE!

SmartRoof bioclimatic pergola makes all the difference in the pergola systems, as it has been developed specifically to be an indispensable architectural piece to your living spaces.

Besides being durable and long lasting, SmartRoof provides heat and water insulation thanks to its water gutters and special gaskets. It prevents heat loss with polyurethane filling in panel cavities. It also provides sound insulation and reduces heating costs in the cold weathers.

SmartRoof Bioclimatic Pergola systems have integrated lightings that bring an elegant, modern and sophisticated look to the outdoor space. It makes life easier with its wide range of products with straight or inclined structures.