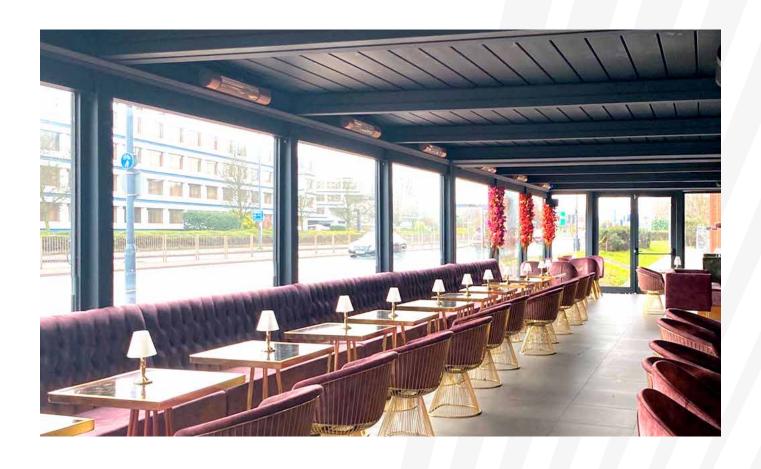

#### **SMARTROOF**

SmartRoof bioclimatic pergola makes all the difference in the pergola systems, as it has been developed specifically to be an indispensable architectural piece to your living spaces.

#### BRINGS COMFORT TO LIFE!

SmartRoof bioclimatic pergola makes all the difference in the pergola systems, as it has been developed specifically to be an indispensable architectural piece to your living spaces.

Besides being durable and long lasting, SmartRoof provides heat and water insulation thanks to its water gutters and special gaskets. It prevents heat loss with polyurethane filling in panel cavities. It also provides sound insulation and reduces heating costs in the cold weathers.

SmartRoof Bioclimatic Pergola systems have integrated lightings that bring an elegant, modern and sophisticated look to the outdoor space. It makes life easier with its wide range of products with straight or inclined structures.