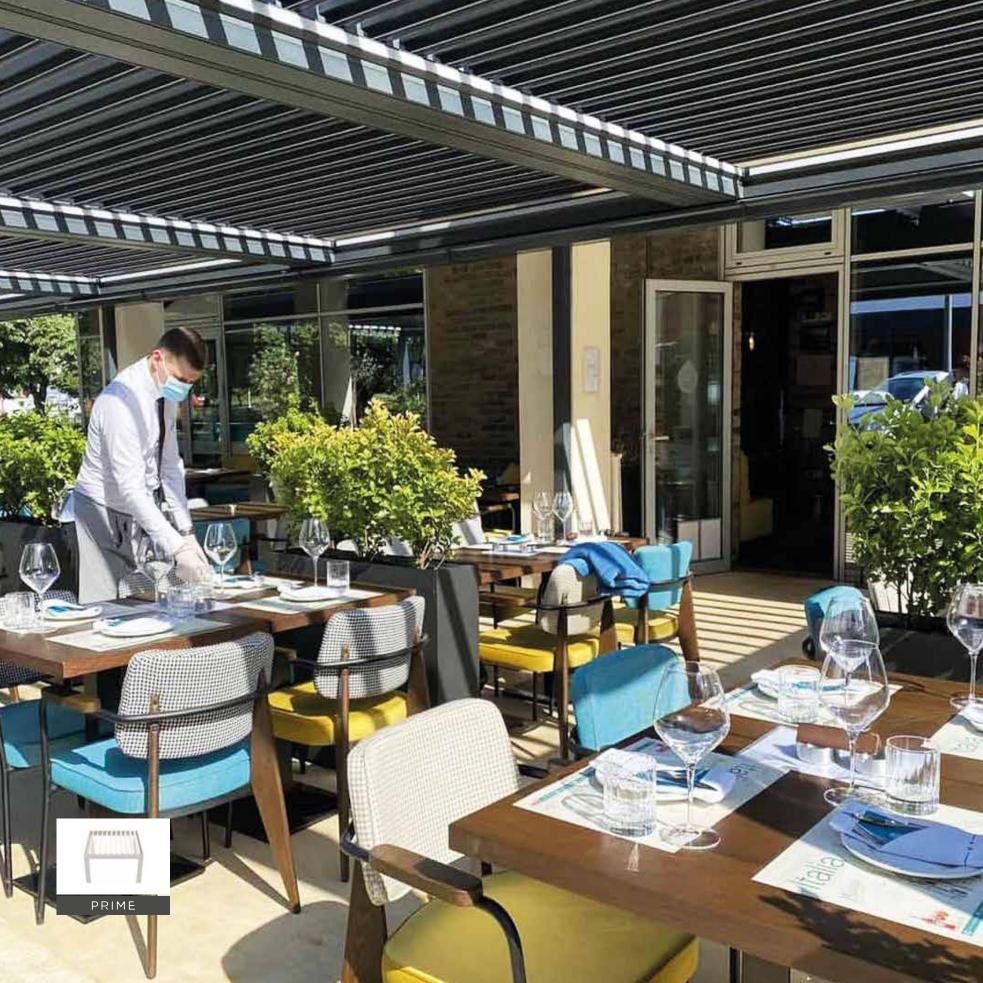

## PRIME

Max. width

Max. projection

600 cm

600 cm

Prime is a modern bioclimatic pergola system that allows outdoor use under sunny and rainy weather conditions thanks to its movable/folding and self-rotating panels. Designed to adapt to any outdoor environment, Prime provides excellent visual and thermal comfort.

■ 120 degree rotatable.

Depending on whether you want strong practical lighting or an atmospheric dimmed ambience, be sure to make use of Byart's lineer RGB alternative LED Technology. You can dim the light directly from your remote control.