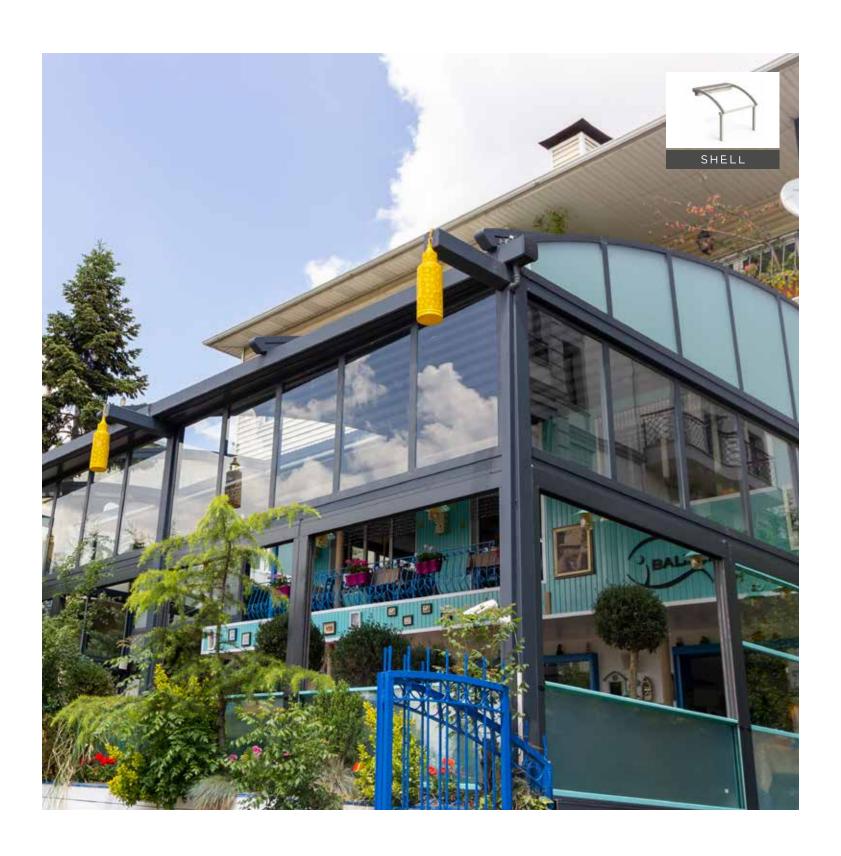

# SHELL

# Fabric Profile Rails Extruded Frontal Gutter (Water-drain) Pole

## **Max. width**Single Form **450 cm**

Single Form **450 cm**Double Form **800 cm**Triple Form **1200 cm** 

### Max. projection

Single Form **900 cm**Double Form **900 cm**Triple Form **900 cm** 

Shell is equipped with state-of-the-art, superior quality awnings. It has different forms according to the number of poles, motor and control units. Its oval structure blends in perfectly with the neighboring architecture. It can also be preferred for spacious interiors. The maximum projection is up to 900 cm and it makes Shell the smartest pergola system for cozy spaces. You don't need use of building license for it.