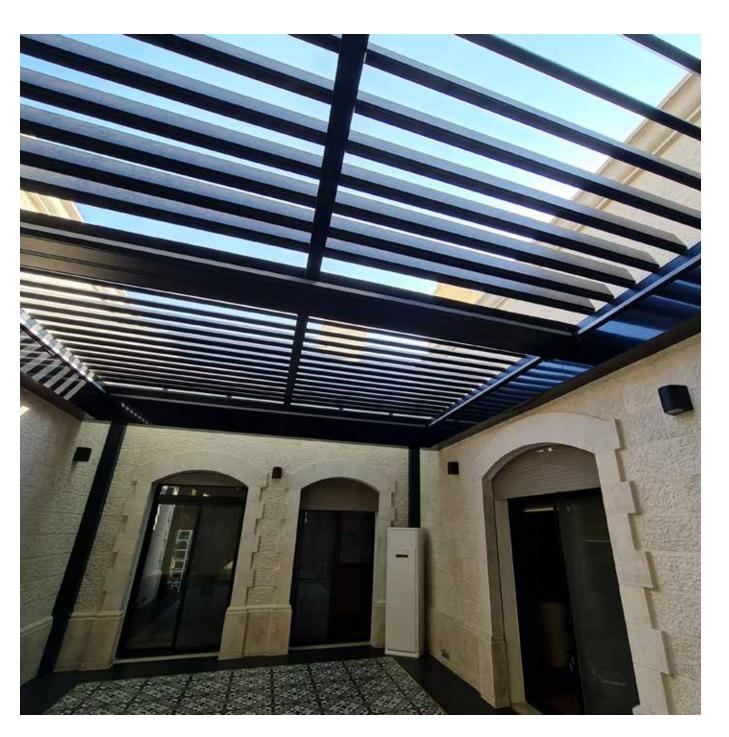

#### BRINGS COMFORT TO LIFE!

SmartRoof bioclimatic pergola makes all the difference in the pergola systems, as it has been developed specifically to be an indispensable architectural piece to your living spaces.

Besides being durable and long lasting, SmartRoof provides heat and water insulation thanks to its water gutters and special gaskets. It prevents heat loss with polyurethane filling in panel cavities. It also provides sound insulation and reduces heating costs in the cold weathers.

SmartRoof Bioclimatic Pergola systems have integrated lightings that bring an elegant, modern and sophisticated look to the outdoor space. It makes life easier with its wide range of products with straight or inclined structures.