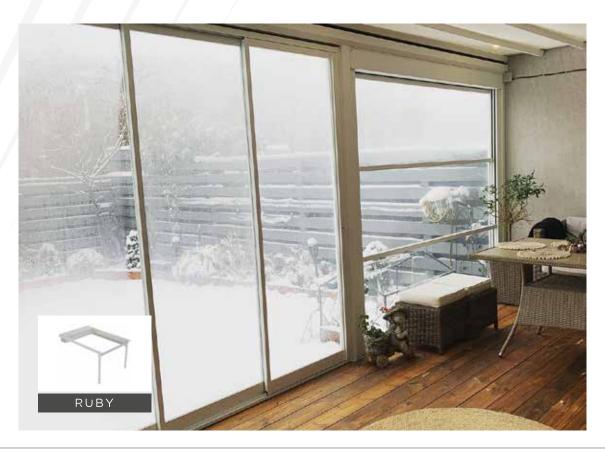

# RUBY

# Fabric Profile Rails Extruded Frontal Gutter (Water-drain) Pole

Max. width
Single Form 450 cm
Double Form 800 cm

Max. projection

Single Form **600 cm**Double Form **600 cm** 

Ruby awning is specifically designed to give an aesthetic look to exterior facades. Its outstanding design and one of a kind technology brings a modern look to every place. The non-inclined structure of Ruby creates a wider use of your area and it prevents narrowing your space too. The side gutters provide a higher level of insulation.