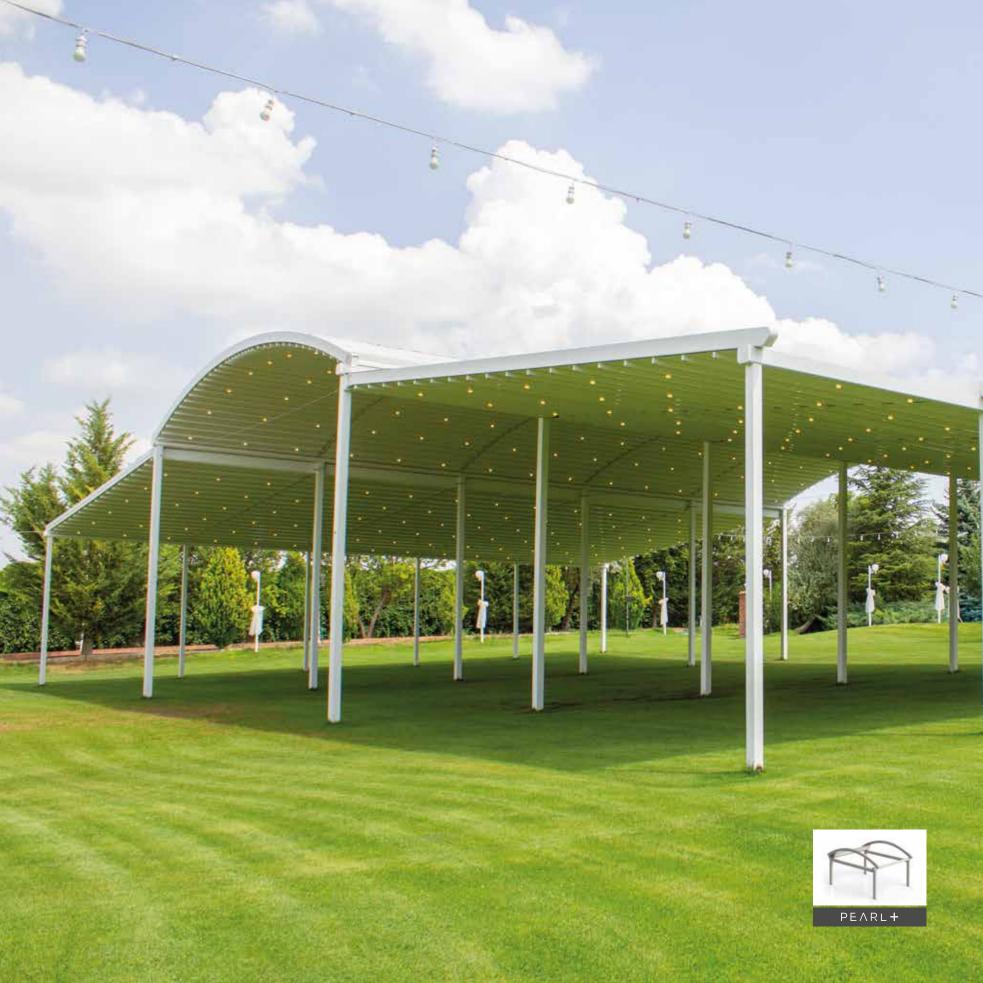

#### BRINGS COMFORT TO LIFE!

SmartRoof bioclimatic pergola makes all the difference in the pergola systems, as it has been developed specifically to be an indispensable architectural piece to your living spaces.

Besides being durable and long lasting, SmartRoof provides heat and water insulation thanks to its water gutters and special gaskets. It prevents heat loss with polyurethane filling in panel cavities. It also provides sound insulation and reduces heating costs in the cold weathers.

SmartRoof Bioclimatic Pergola systems have integrated lightings that bring an elegant, modern and sophisticated look to the outdoor space. It makes life easier with its wide range of products with straight or inclined structures.