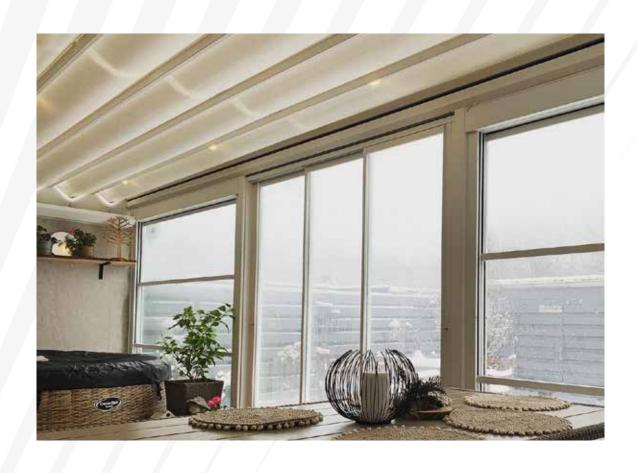

#### BRINGS COMFORT TO LIFE!

SmartRoof bioclimatic pergola makes all the difference in the pergola systems, as it has been developed specifically to be an indispensable architectural piece to your living spaces.

Besides being durable and long lasting, SmartRoof provides heat and water insulation thanks to its water gutters and special gaskets. It prevents heat loss with polyurethane filling in panel cavities. It also provides sound insulation and reduces heating costs in the cold weathers.

SmartRoof Bioclimatic Pergola systems have integrated lightings that bring an elegant, modern and sophisticated look to the outdoor space. It makes life easier with its wide range of products with straight or inclined structures.

■ 120 degree rotatable.

Depending on whether you want strong practical lighting or an atmospheric dimmed ambience, be sure to make use of Byart's lineer RGB alternative LED Technology. You can dim the light directly from your remote control.