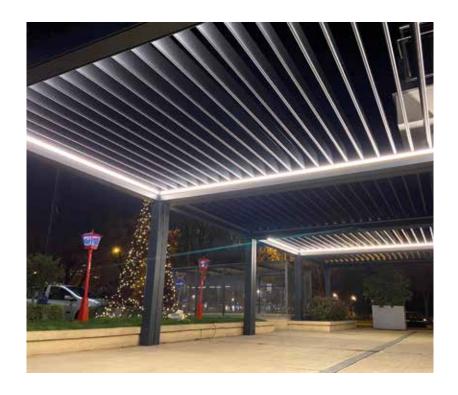

SmartRoof Bioclimatic Pergola systems have integrated lightings that bring an elegant, modern and sophisticated look to the outdoor space. It makes life easier with its wide range of products with straight or inclined structures.

■ 120 degree rotatable.

Depending on whether you want strong practical lighting or an atmospheric dimmed ambience, be sure to make use of Byart's lineer RGB alternative LED Technology. You can dim the light directly from your remote control.