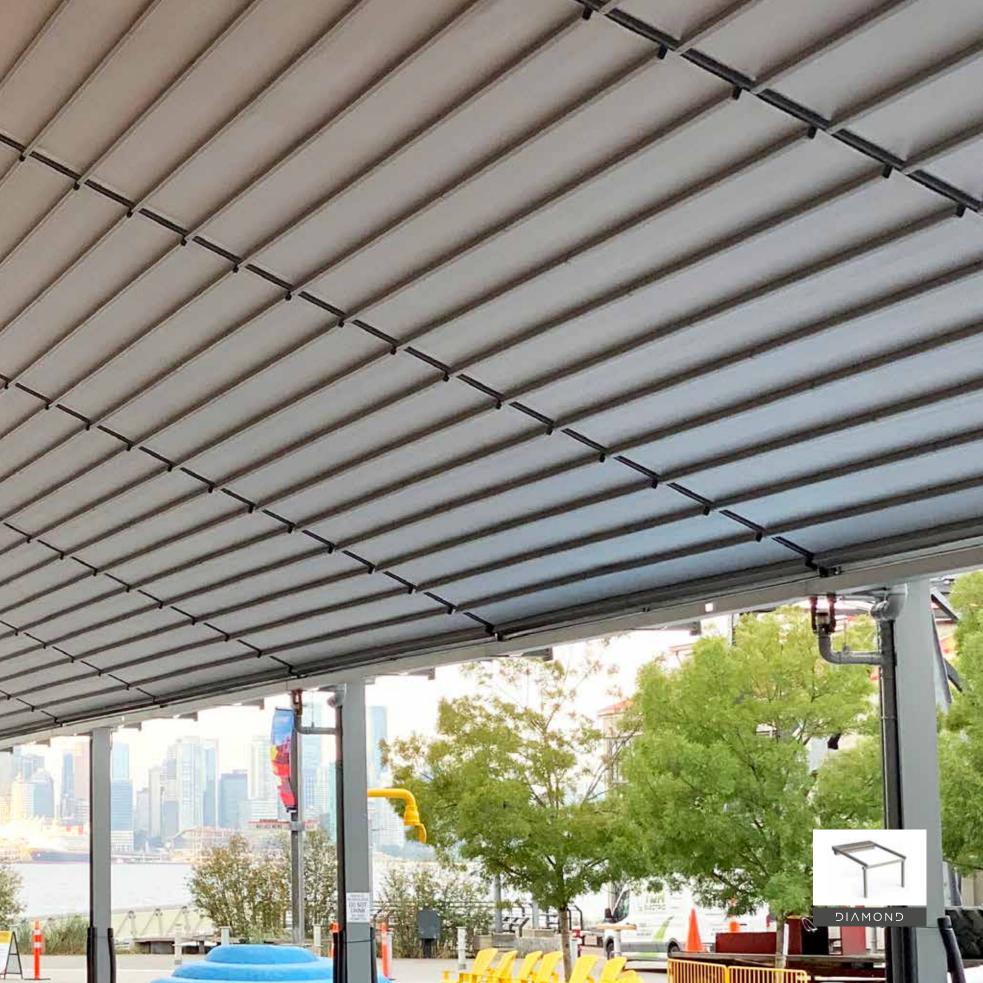

### Max. projection

Single Form **1200 cm** Double Form **1200 cm** Triple Form **1200 cm** 

Diamond is a professional Pergola Systems solution and an advanced technology pergola system developed for large areas with a maximum projection value of 1200 cm. The innovative Diamond product is designed to work without intermediary pillars or any extra posts. It serves as a shade for businesses with wide open spaces such as restaurants and hotels. The product can resist weights without any support.