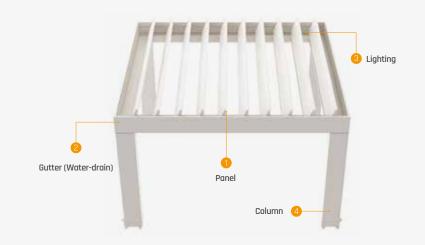

#### BRINGS COMFORT TO LIFE!

SmartRoof bioclimatic pergola makes all the difference in the pergola systems, as it has been developed specifically to be an indispensable architectural piece to your living spaces.

Besides being durable and long lasting, SmartRoof provides heat and water insulation thanks to its water gutters and special gaskets. It prevents heat loss with polyurethane filling in panel cavities. It also provides sound insulation and reduces heating costs in the cold weathers.

SmartRoof Bioclimatic Pergola systems have integrated lightings that bring an elegant, modern and sophisticated look to the outdoor space. It makes life easier with its wide range of products with straight or inclined structures.