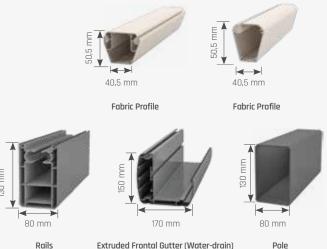

# Fabric Profile Rails Extruded Frontal Gutter (Water-drain) 5 Pole

# Fabric Profile Rails Extruded Frontal Gutter (Water-drain) Pole

# Fabric Profile Rails Extruded Frontal Gutter (Water-drain) Pole

Max. width
Single Form 450 cm
Double Form 800 cm

Max. projection

Single Form **600 cm**Double Form **600 cm** 

Ruby awning is specifically designed to give an aesthetic look to exterior facades. Its outstanding design and one of a kind technology brings a modern look to every place. The non-inclined structure of Ruby creates a wider use of your area and it prevents narrowing your space too. The side gutters provide a higher level of insulation.