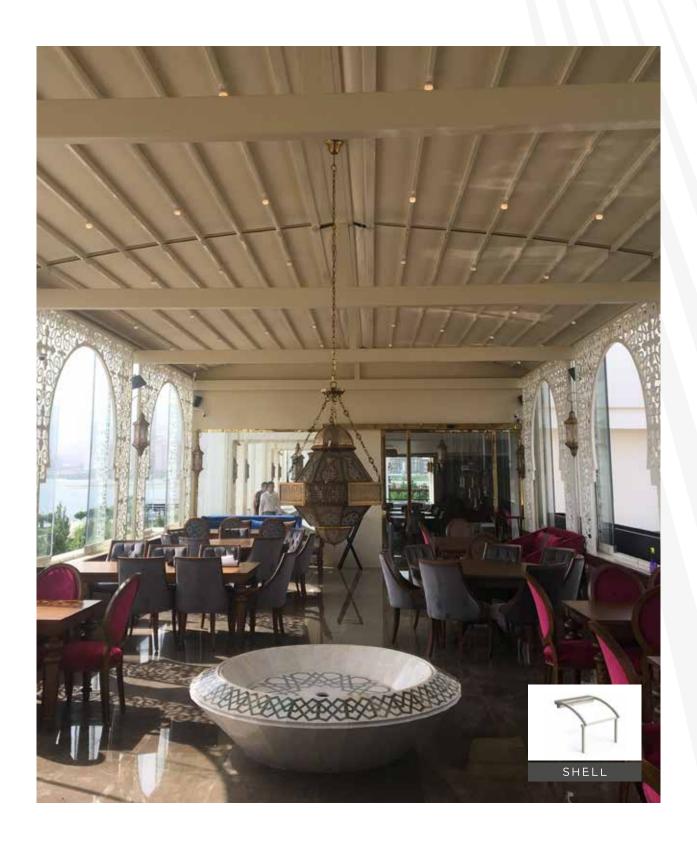

# SHELL

# Fabric Profile Rails Extruded Frontal Gutter (Water-drain) Pole

## **Max. width**Single Form **450 cm**

Single Form **450 cm**Double Form **800 cm**Triple Form **1200 cm** 

### Max. projection

Single Form **900 cm**Double Form **900 cm**Triple Form **900 cm** 

Shell is equipped with state-of-the-art, superior quality awnings. It has different forms according to the number of poles, motor and control units. Its oval structure blends in perfectly with the neighboring architecture. It can also be preferred for spacious interiors. The maximum projection is up to 900 cm and it makes Shell the smartest pergola system for cozy spaces. You don't need use of building license for it.