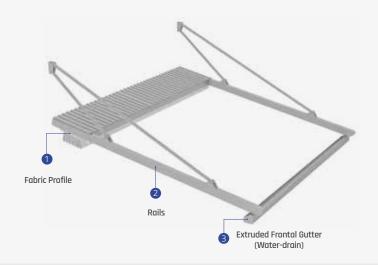

# Fabric Profile Rails Extruded Frontal Gutter (Water-drain) 5 Pole

# Fabric Profile Rails Extruded Frontal Gutter (Water-drain) Pole

# Fabric Profile Rails Extruded Frontal Gutter (Water-drain) Pole

Max. width
Single Form 450 cm
Double Form 800 cm

Max. projection

Single Form **600 cm**Double Form **600 cm** 

Ruby awning is specifically designed to give an aesthetic look to exterior facades. Its outstanding design and one of a kind technology brings a modern look to every place. The non-inclined structure of Ruby creates a wider use of your area and it prevents narrowing your space too. The side gutters provide a higher level of insulation.