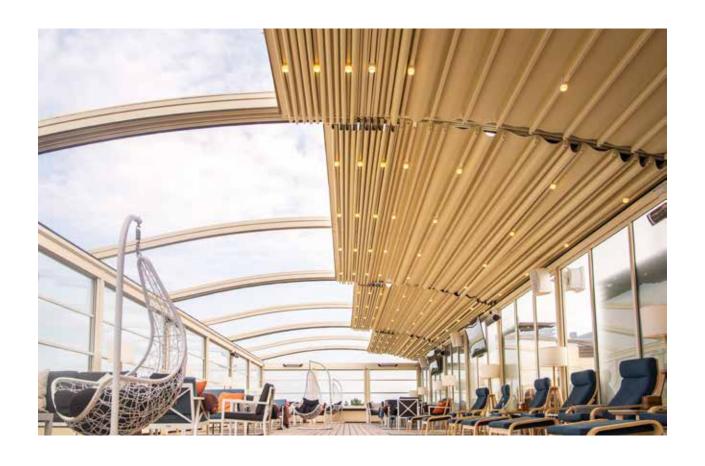

#### **SMARTROOF**

SmartRoof bioclimatic pergola makes all the difference in the pergola systems, as it has been developed specifically to be an indispensable architectural piece to your living spaces.

#### BRINGS COMFORT TO LIFE!

SmartRoof bioclimatic pergola makes all the difference in the pergola systems, as it has been developed specifically to be an indispensable architectural piece to your living spaces.

Besides being durable and long lasting, SmartRoof provides heat and water insulation thanks to its water gutters and special gaskets. It prevents heat loss with polyurethane filling in panel cavities. It also provides sound insulation and reduces heating costs in the cold weathers.

SmartRoof Bioclimatic Pergola systems have integrated lightings that bring an elegant, modern and sophisticated look to the outdoor space. It makes life easier with its wide range of products with straight or inclined structures.