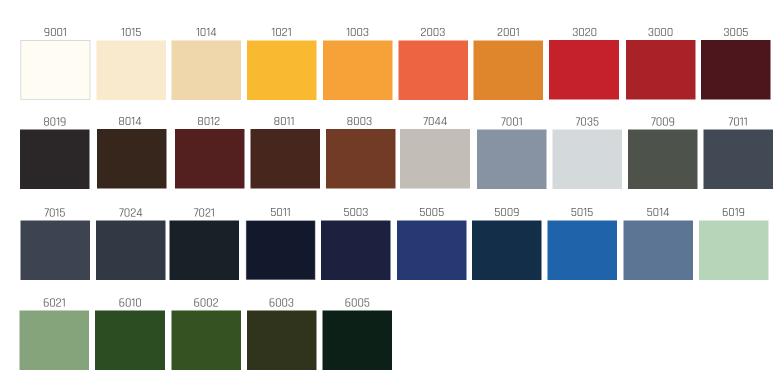

os.

byartgroup.com

## LIFT MOTION



Width (mm) 500, 1000, 1250, 1500, 1750 Height (mm) 1300, 1500, 1700, 1900

LiftMotion can be easily integrated into existing structures with its simple and stylish design. LiftMotion and other Byart Group products go well together. It brings unique architectural solutions to wherever it's applied.

LiftMotion's height-adjustable unique design maximizes your use of terraces and patio. You will be able to cut the wind just in seconds.

- Manually operated.
- Each system can be operated independently.
- Can be stopped at the desired point.
- Fixed modules 8 mm Movable modules 6 mm thick.
- Wide range of printable colors and logos.

























# **OUR DOCUMENTS**



## STRUCTURE COLORS

### **STANDARD COLORS**



#### **ALTERNATIVE COLORS**



## STANDARD FABRIC COLORS





SOPHISTICATED ELEGANT LUXURY
SPECIAL COMFORTABLE MODERN
SECURE ADVANCED TECHNOLOGICAL
LUXURY HARMONIOUS AESTHETIC

#### Headquarters

Türkocağı Cad. No:46/A-B Balgat/Ankara/Turkey T: +90 312 285 39 00 F: +90 312 284 30 60 byart@byarttente.com

#### Factory

Organize Sanayi Bölgesi Yamaç Sok. No:1 Hasanoğlan/Ankara/Turkey

www.byartgroup.com



PLEASANT FUNCTIONAL UNTIMELY
PRACTICAL RHYTHMIC SPACIOUS
MINIMAL DIFFERENT COMFORTABLE

DVANCED