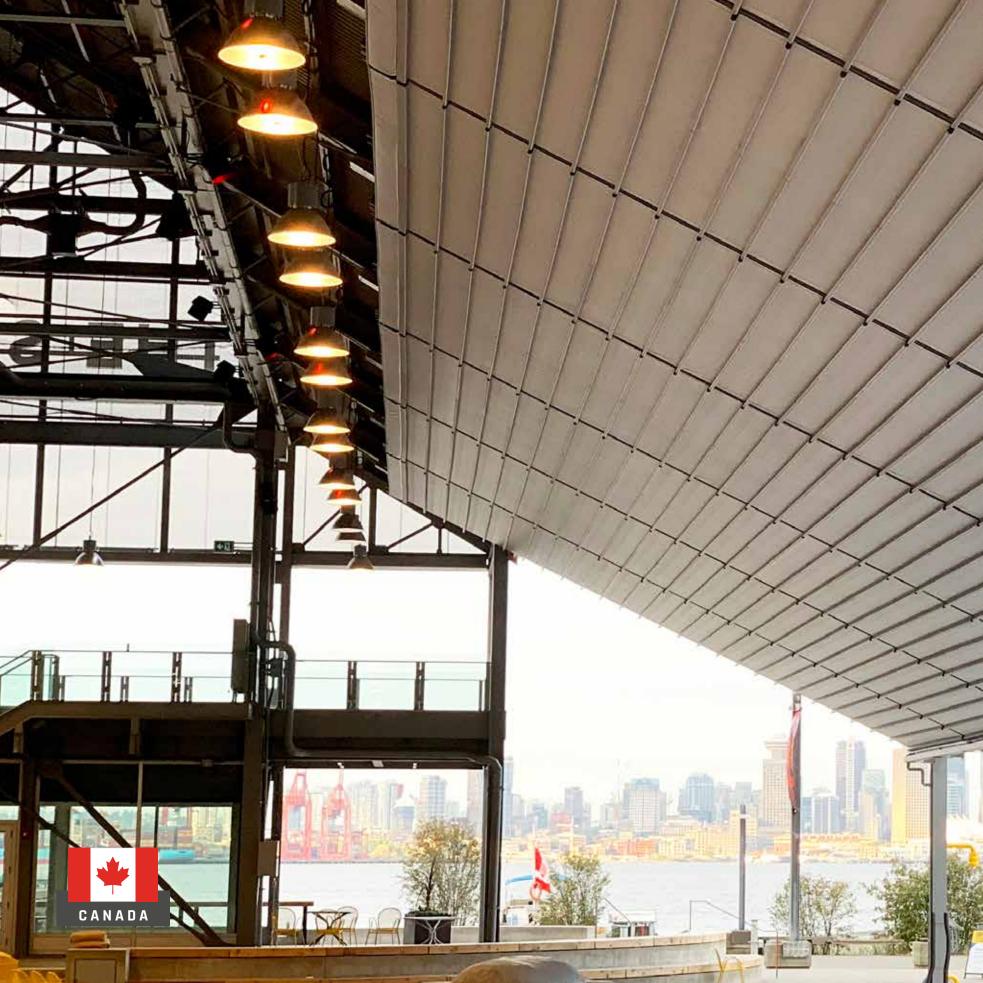

#### **SMARTROOF**

SmartRoof bioclimatic pergola makes all the difference in the pergola systems, as it has been developed specifically to be an indispensable architectural piece to your living spaces.

#### BRINGS COMFORT TO LIFE!

SmartRoof bioclimatic pergola makes all the difference in the pergola systems, as it has been developed specifically to be an indispensable architectural piece to your living spaces.

Besides being durable and long lasting, SmartRoof provides heat and water insulation thanks to its water gutters and special gaskets. It prevents heat loss with polyurethane filling in panel cavities. It also provides sound insulation and reduces heating costs in the cold weathers.

SmartRoof Bioclimatic Pergola systems have integrated lightings that bring an elegant, modern and sophisticated look to the outdoor space. It makes life easier with its wide range of products with straight or inclined structures.