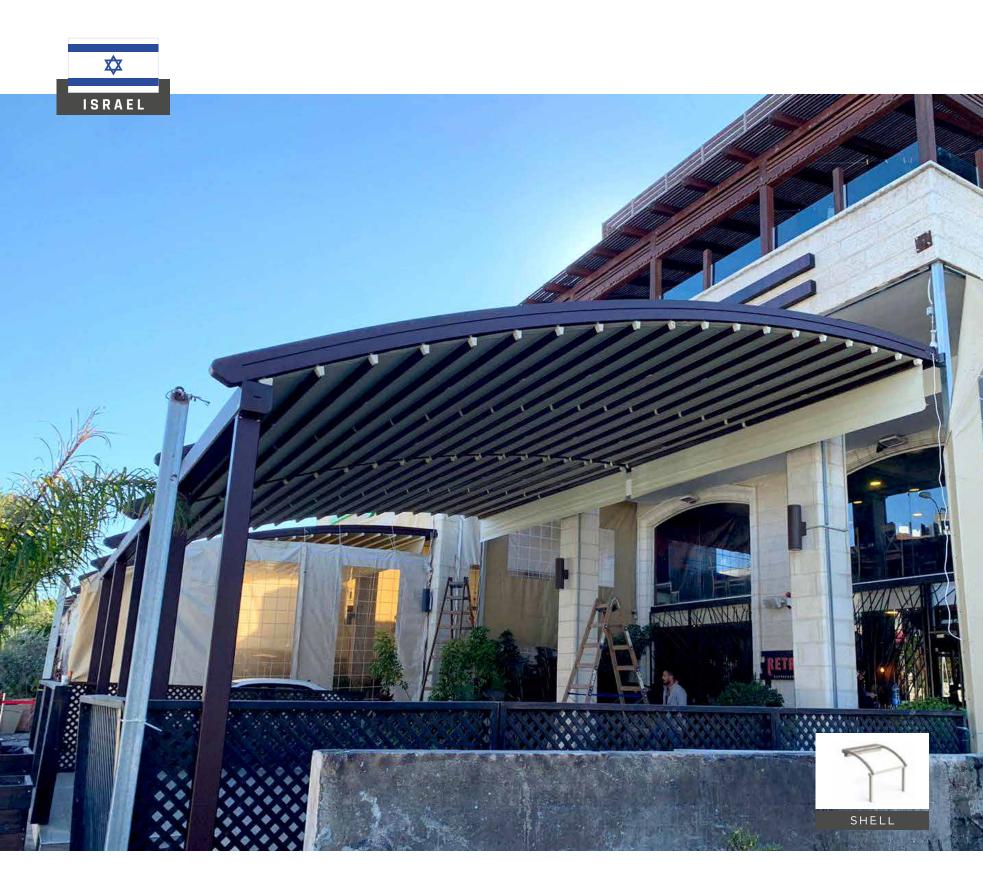

# SHELL

# Fabric Profile Rails Extruded Frontal Gutter (Water-drain) Pole

## **Max. width**Single Form **450 cm**

Single Form **450 cm**Double Form **800 cm**Triple Form **1200 cm** 

### Max. projection

Single Form **900 cm**Double Form **900 cm**Triple Form **900 cm** 

Shell is equipped with state-of-the-art, superior quality awnings. It has different forms according to the number of poles, motor and control units. Its oval structure blends in perfectly with the neighboring architecture. It can also be preferred for spacious interiors. The maximum projection is up to 900 cm and it makes Shell the smartest pergola system for cozy spaces. You don't need use of building license for it.