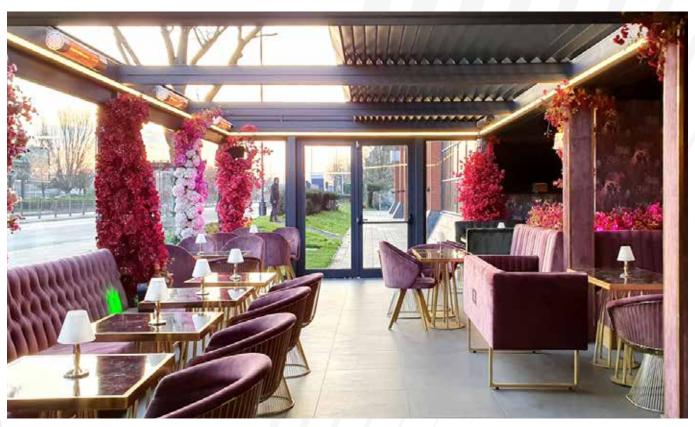

#### **SMARTROOF**

SmartRoof bioclimatic pergola makes all the difference in the pergola systems, as it has been developed specifically to be an indispensable architectural piece to your living spaces.

#### BRINGS COMFORT TO LIFE!

SmartRoof bioclimatic pergola makes all the difference in the pergola systems, as it has been developed specifically to be an indispensable architectural piece to your living spaces.

Besides being durable and long lasting, SmartRoof provides heat and water insulation thanks to its water gutters and special gaskets. It prevents heat loss with polyurethane filling in panel cavities. It also provides sound insulation and reduces heating costs in the cold weathers.

SmartRoof Bioclimatic Pergola systems have integrated lightings that bring an elegant, modern and sophisticated look to the outdoor space. It makes life easier with its wide range of products with straight or inclined structures.