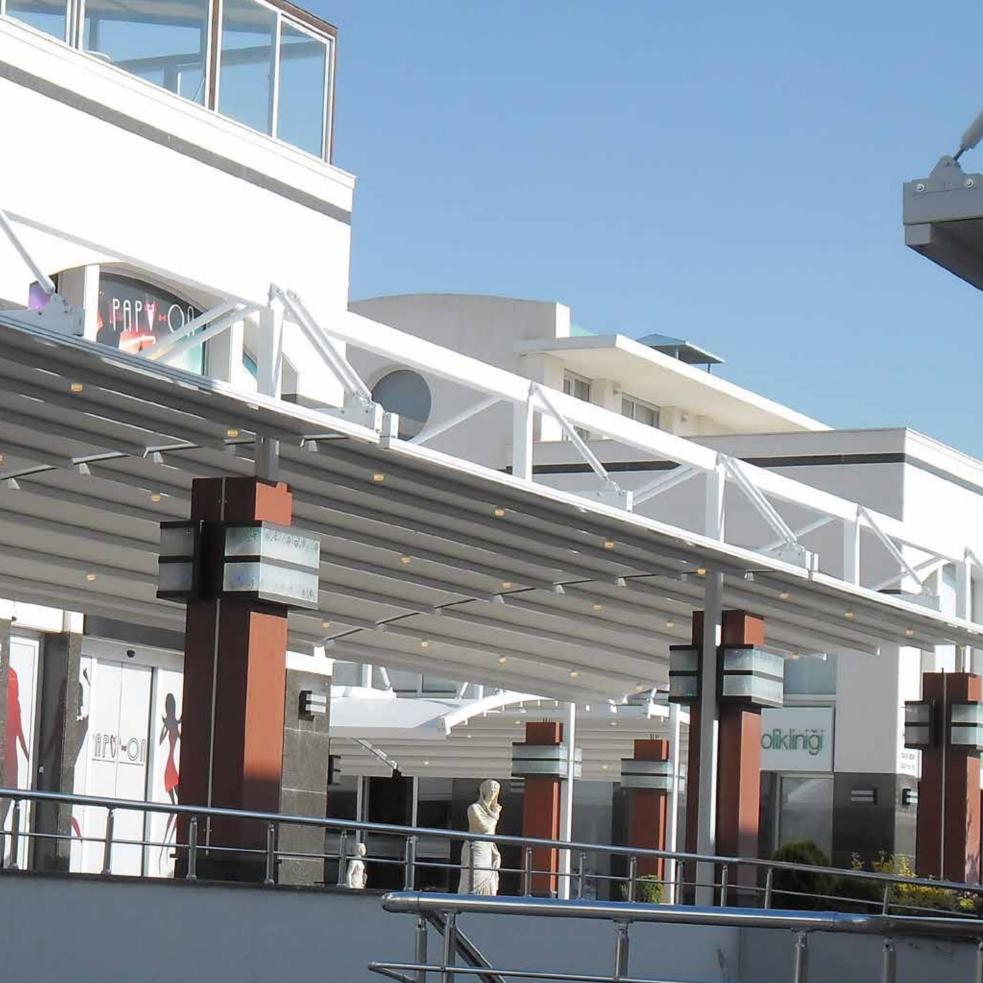

#### **PERGOLINE**

PergoLine is an ergonomic, functional and advanced technological awning system, which can be opened and closed automatically for seasonal weather conditions.

110

# **BRINGS CONFIDENCE TO LIFE!**

PergoLine is an ergonomic, functional and advanced technological awning system, which can be opened and closed automatically for seasonal weather conditions.

PergoLine is made out of extruded aluminum and painted with epoxy polyester. It has a static carrying strength without needing any extra wood or steel construction.