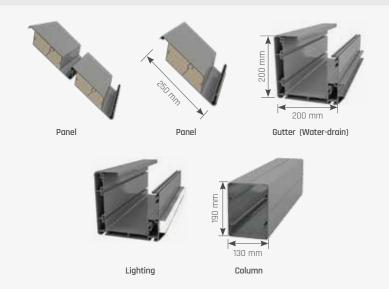

# **BRINGS CONFIDENCE TO LIFE!**

PergoLine is an ergonomic, functional and advanced technological awning system, which can be opened and closed automatically for seasonal weather conditions.

PergoLine is made out of extruded aluminum and painted with epoxy polyester. It has a static carrying strength without needing any extra wood or steel construction.

# Fabric Profile Rails Extruded Frontal Gutter (Water-drain) 5 Pole

# Max. width ale Form 450 cm

Single Form **450 cm** Double Form **800 cm** Triple Form **1200 cm** 

### Max. projection

Single Form **450 cm**Double Form **450 cm**Triple Form **450 cm** 

The posted structure of the Opal allows closing the side areas with VertiGlass vertical automatic glass systems or heat-insulated fixed systems. In this way, the effects of adverse weather conditions are reduced and you can enjoy an extended living space for many years to come. It's an ideal solution for private dwellings and confined spaces with its 450 cm projection.