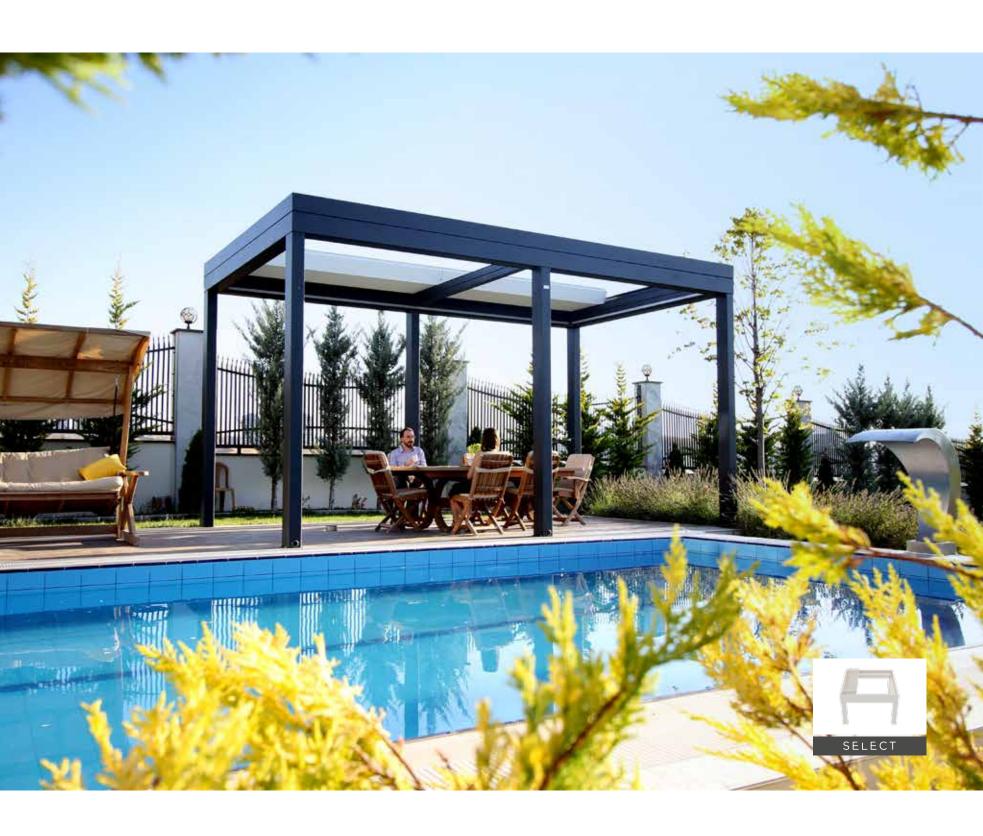

# Gutter (Water-drain) Panel Column 4

Max. width Max. projection 900 cm

700 cm

Designed according to the modern architectural demands, Select makes a difference with its unique form wherever it's applied. Select is designed to adapt to any outdoor environment thanks to its unexampled features.

- Non-inclined structure does not cause any loss of height,
- It allows to open the ceiling completely with the retractable panel structure.