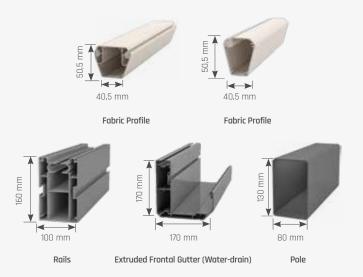

# **BRINGS CONFIDENCE TO LIFE!**

PergoLine is an ergonomic, functional and advanced technological awning system, which can be opened and closed automatically for seasonal weather conditions.

PergoLine is made out of extruded aluminum and painted with epoxy polyester. It has a static carrying strength without needing any extra wood or steel construction.

# OPAL

# Fabric Profile Rails Extruded Frontal Gutter (Water-drain) 5 Pole