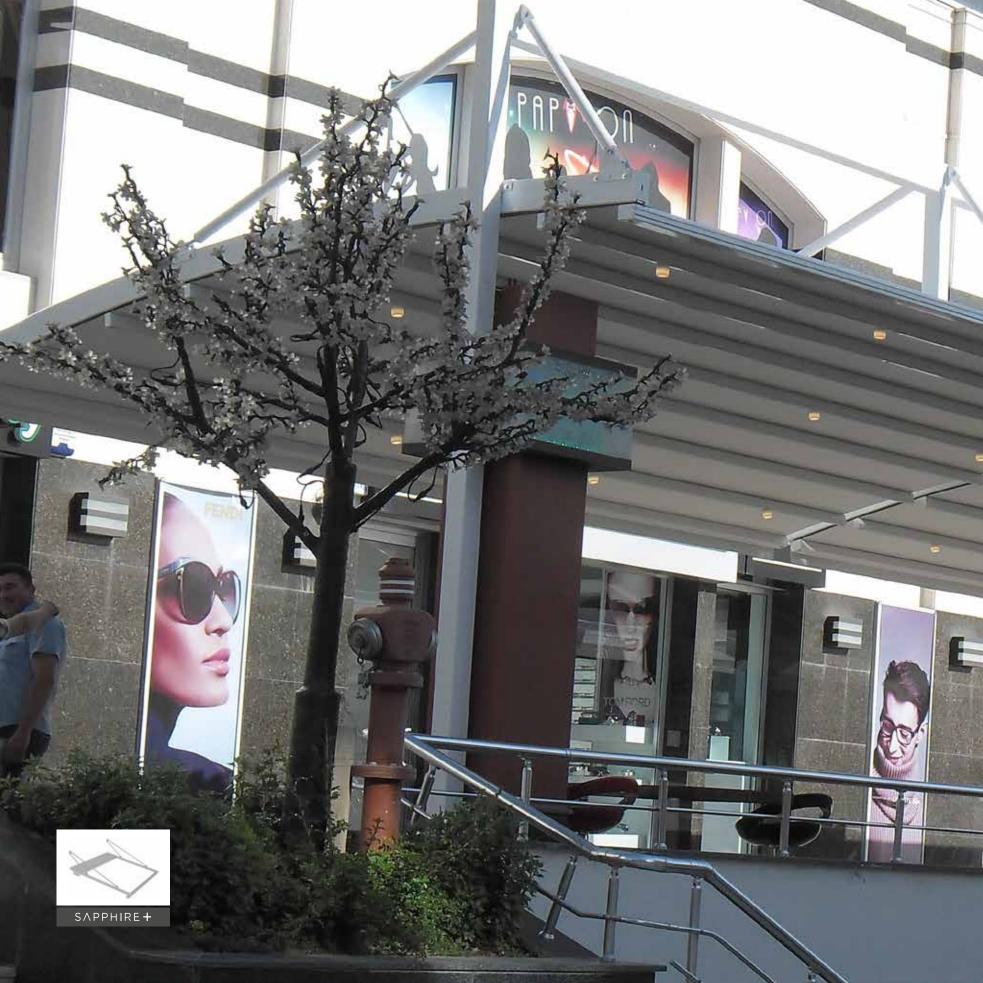

# SAPPHIRE

# SAPPHIRE+

### Max. projection

Single Form **600 cm** Double Form 600 cm Triple Form 600 cm

Sapphire is an ergonomic retractable pergola system that hangs straight with no need for any post. Sapphire offers comfortable living spaces with its easy to use automatic folding function. It is suitable for residential buildings with its up to 600 cm projection.

### Max. projection

Single Form 600 cm Double Form 600 cm Triple Form **600 cm** 

Designed to create more pleasant living spaces, Sapphire Plus is adaptable to any environment with its oval and folding structure up to 600 cm. Sapphire Plus offers the ability to work in single, double and triple forms. It's able to provide necessary infrastructure for any solution.