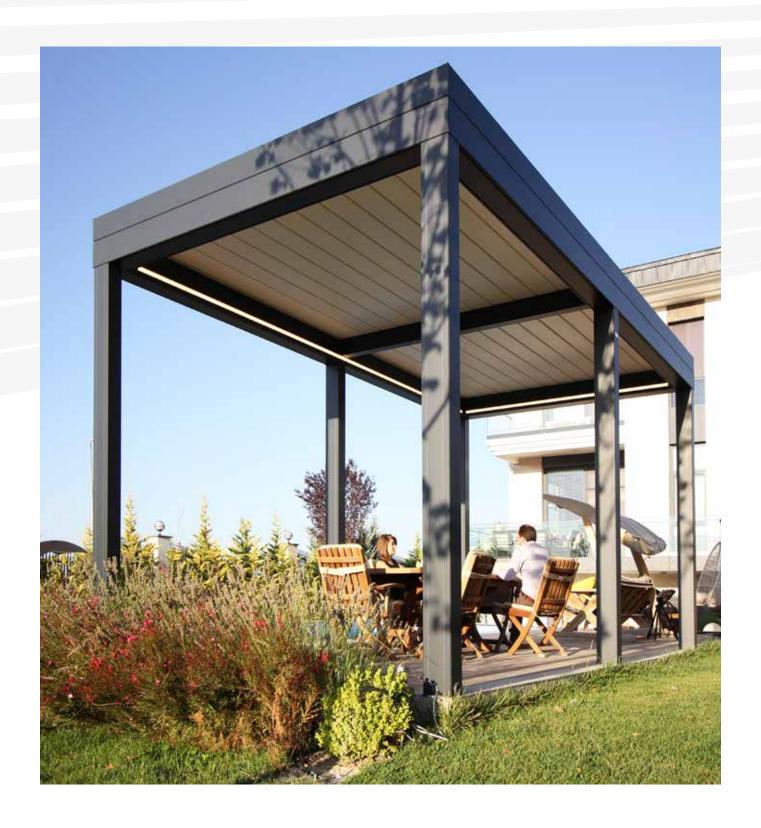

#### **SMARTROOF**

SmartRoof bioclimatic pergola makes all the difference in the pergola systems, as it has been developed specifically to be an indispensable architectural piece to your living spaces.

#### BRINGS COMFORT TO LIFE!

SmartRoof bioclimatic pergola makes all the difference in the pergola systems, as it has been developed specifically to be an indispensable architectural piece to your living spaces.

Besides being durable and long lasting, SmartRoof provides heat and water insulation thanks to its water gutters and special gaskets. It prevents heat loss with polyurethane filling in panel cavities. It also provides sound insulation and reduces heating costs in the cold weathers.

SmartRoof Bioclimatic Pergola systems have integrated lightings that bring an elegant, modern and sophisticated look to the outdoor space. It makes life easier with its wide range of products with straight or inclined structures.