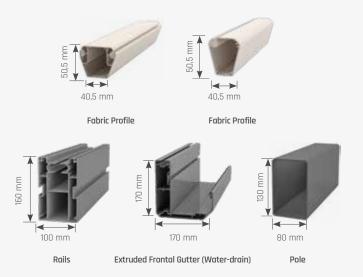

### Max. projection

Single Form 900 cm Double Form 900 cm Triple Form 900 cm

40,5 mm 40,5 mm Fabric Profile Fabric Profile 80 mm Rails Extruded Frontal Gutter (Water-drain)

Eco Pearl is specifically designed to give a new lease of life to your space thanks to its product aesthetics, innovative concept and unique design. Eco Pearl minimizes the effects of adverse weather conditions and creates external living spaces to be used for many years to come. Technical specifications are customizable for private dwellings and narrow spaces alike.