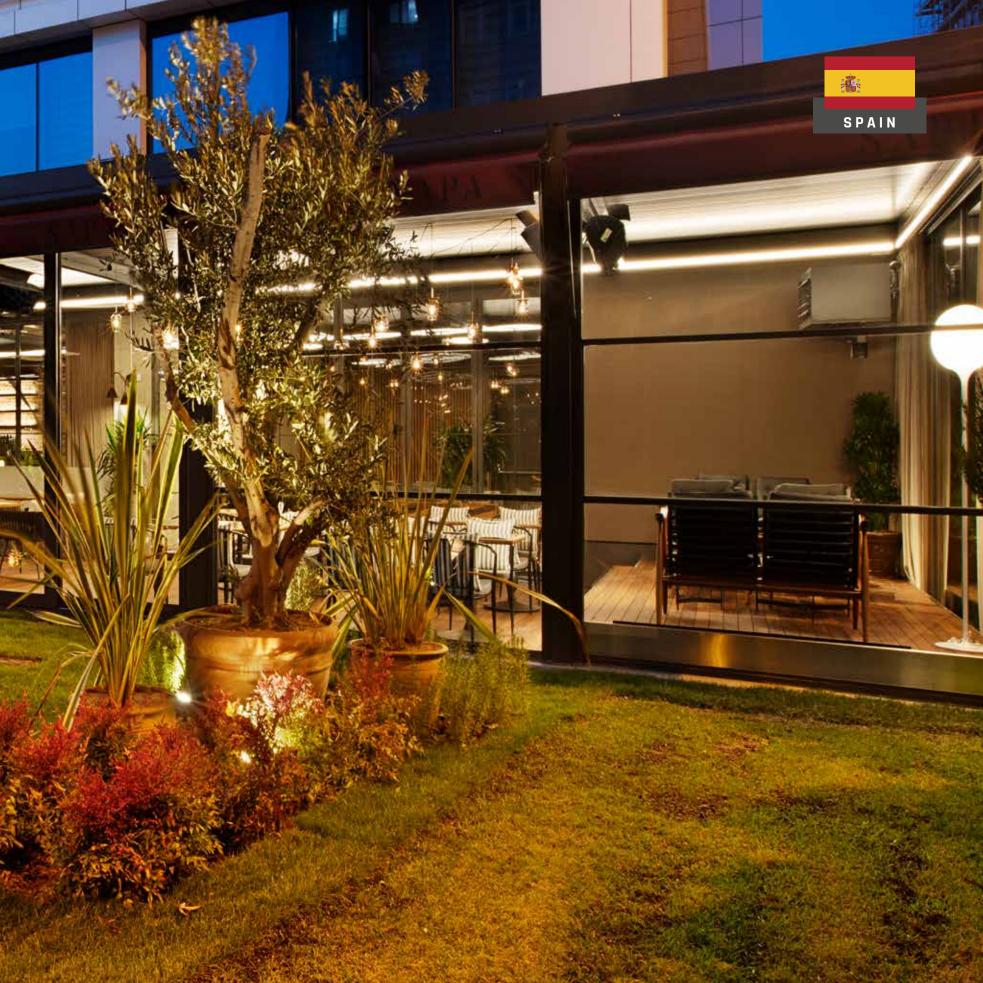

#### **SMARTROOF**

SmartRoof bioclimatic pergola makes all the difference in the pergola systems, as it has been developed specifically to be an indispensable architectural piece to your living spaces.

#### BRINGS COMFORT TO LIFE!

SmartRoof bioclimatic pergola makes all the difference in the pergola systems, as it has been developed specifically to be an indispensable architectural piece to your living spaces.

Besides being durable and long lasting, SmartRoof provides heat and water insulation thanks to its water gutters and special gaskets. It prevents heat loss with polyurethane filling in panel cavities. It also provides sound insulation and reduces heating costs in the cold weathers.

SmartRoof Bioclimatic Pergola systems have integrated lightings that bring an elegant, modern and sophisticated look to the outdoor space. It makes life easier with its wide range of products with straight or inclined structures.