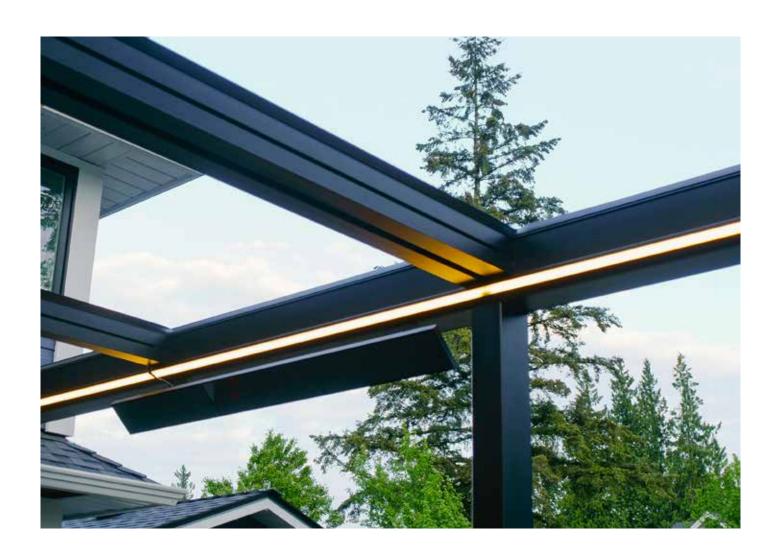

SmartRoof Bioclimatic Pergola systems have integrated lightings that bring an elegant, modern and sophisticated look to the outdoor space. It makes life easier with its wide range of products with straight or inclined structures.

■ 120 degree rotatable.

Depending on whether you want strong practical lighting or an atmospheric dimmed ambience, be sure to make use of Byart's lineer RGB alternative LED Technology. You can dim the light directly from your remote control.