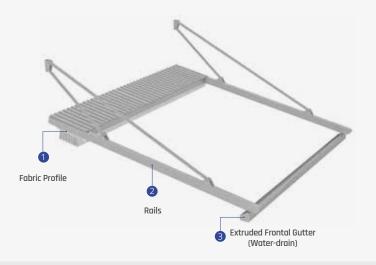

# Fabric Profile Rails Extruded Frontal Gutter (Water-drain) 5 Pole

# Fabric Profile Rails Extruded Frontal Gutter (Water-drain) Pole

Max. width
Single Form 450 cm
Double Form 800 cm

Max. projection

Single Form **600 cm**Double Form **600 cm** 

Ruby awning is specifically designed to give an aesthetic look to exterior facades. Its outstanding design and one of a kind technology brings a modern look to every place. The non-inclined structure of Ruby creates a wider use of your area and it prevents narrowing your space too. The side gutters provide a higher level of insulation.