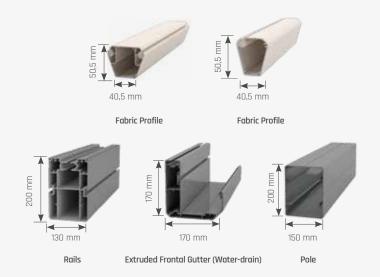

# Fabric Profile Rails Extruded Frontal Gutter (Water-drain) 5 Pole

# Fabric Profile Rails Extruded Frontal Gutter (Water-drain) Pole

# Fabric Profile Rails Extruded Frontal Gutter (Water-drain) Pole

Max. width
Single Form 450 cm
Double Form 800 cm

Max. projection

Single Form **600 cm**Double Form **600 cm** 

Ruby awning is specifically designed to give an aesthetic look to exterior facades. Its outstanding design and one of a kind technology brings a modern look to every place. The non-inclined structure of Ruby creates a wider use of your area and it prevents narrowing your space too. The side gutters provide a higher level of insulation.