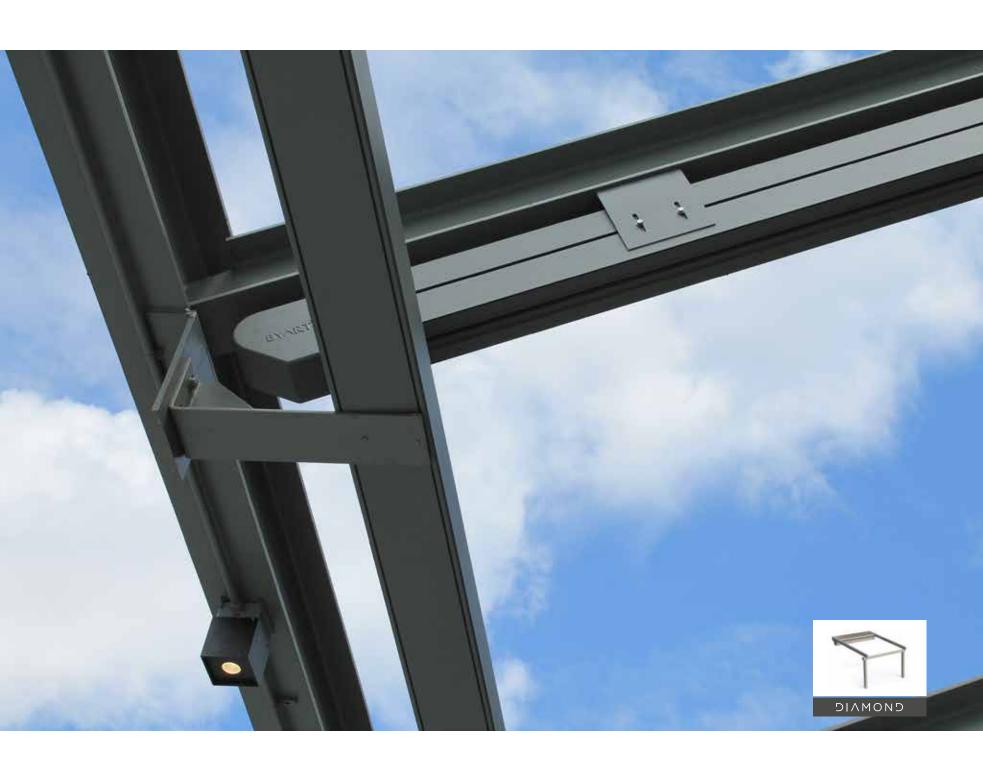

### Max. projection

Single Form **1200 cm** Double Form **1200 cm** Triple Form **1200 cm** 

Diamond is a professional Pergola Systems solution and an advanced technology pergola system developed for large areas with a maximum projection value of 1200 cm. The innovative Diamond product is designed to work without intermediary pillars or any extra posts. It serves as a shade for businesses with wide open spaces such as restaurants and hotels. The product can resist weights without any support.