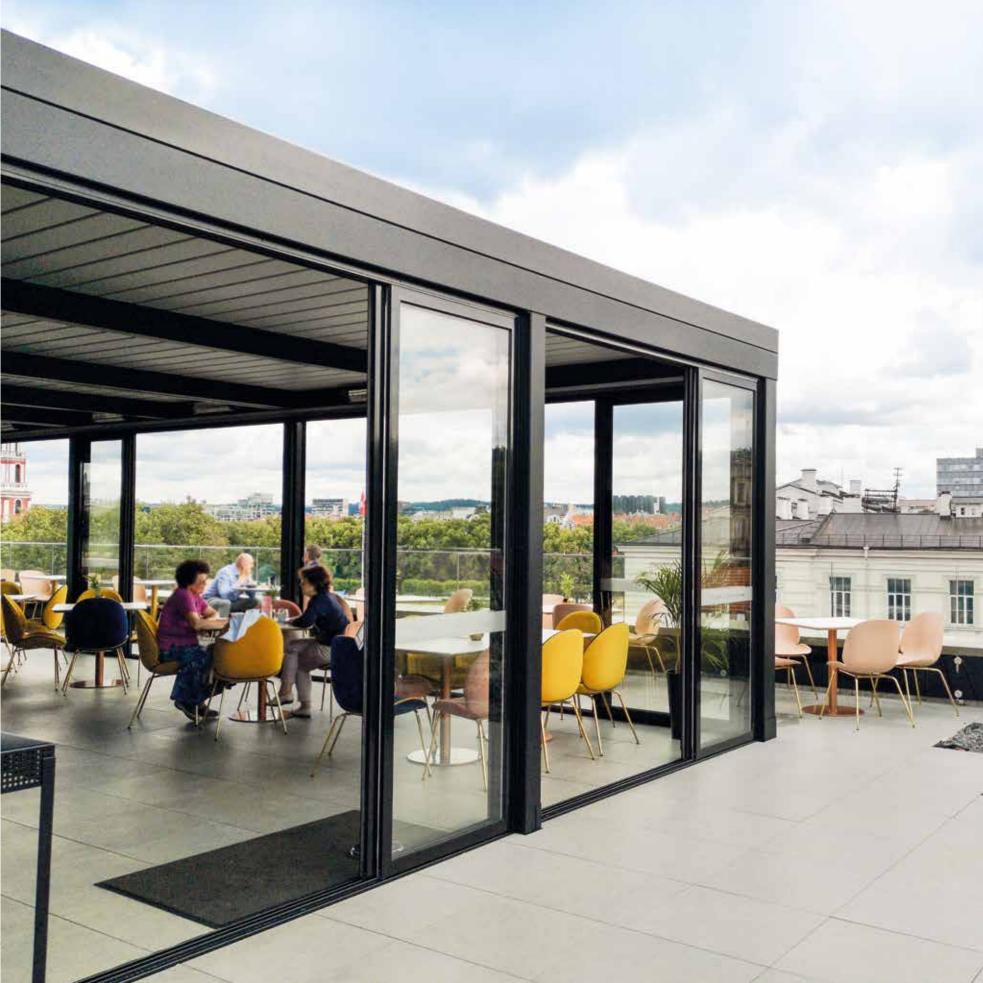

# **BRINGS CONFIDENCE TO LIFE!**

PergoLine is an ergonomic, functional and advanced technological awning system, which can be opened and closed automatically for seasonal weather conditions.

PergoLine is made out of extruded aluminum and painted with epoxy polyester. It has a static carrying strength without needing any extra wood or steel construction.