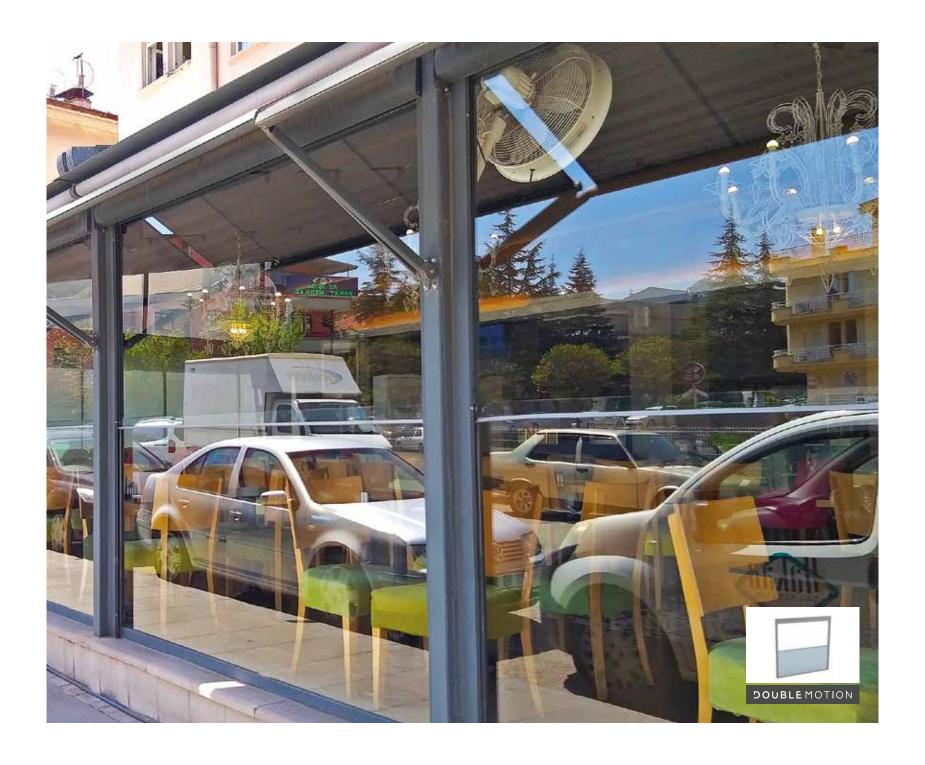

### DOUBLEMOTION

## SINGLEMOTION

Width (mm) 1000, 1500, 2000, 2500, 3000 Height (mm) 1000, 1500, 2000, 2500, 3000 Width (mm) Height (mm) 1000, 1100, 1200, 1300, 1400, 1500, 1600, 1750 190

DoubleMotion is a durable, functional and fully insulated system developed for ease of use in living spaces. DoubleMotion is ideal for pillared structures. It is the half fixed and half movable in height. Motorized system makes each module independently controllable. Lack of an aluminum frame adds a wider appearance to the space.

- Ideal for closed areas ceilings higher than 2500 mm Applicable for areas up to 3000 mm high. Bottom half is fixed and the top is movable vertically. The movable glass is 10 mm float and tempered.
- The DoubleMotion system contains a Somfy brand electric motor. It has a remote control with radio signal transmitter.
- DoubleMotion system is insulated. Movable glass is stored next to the outer part of fixed glass. Movable glass can be kept at any desired height. Each and every movable glass can be rapidly raised in tandem.
- 100% watertight. No lock needed for safety of wherever it's applied. Wide range of printable colors and logos.