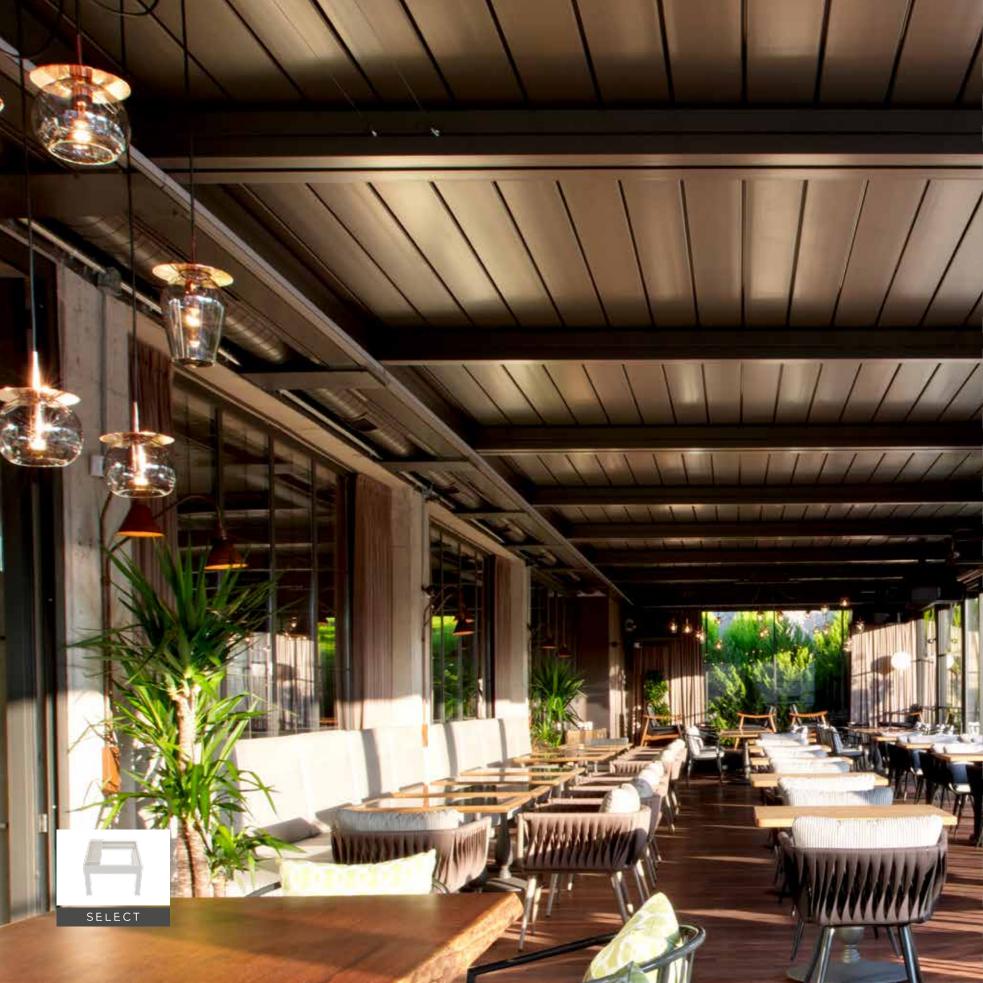

#### **PERGOLINE**

PergoLine is an ergonomic, functional and advanced technological awning system, which can be opened and closed automatically for seasonal weather conditions.

110

# **BRINGS CONFIDENCE TO LIFE!**

PergoLine is an ergonomic, functional and advanced technological awning system, which can be opened and closed automatically for seasonal weather conditions.

PergoLine is made out of extruded aluminum and painted with epoxy polyester. It has a static carrying strength without needing any extra wood or steel construction.