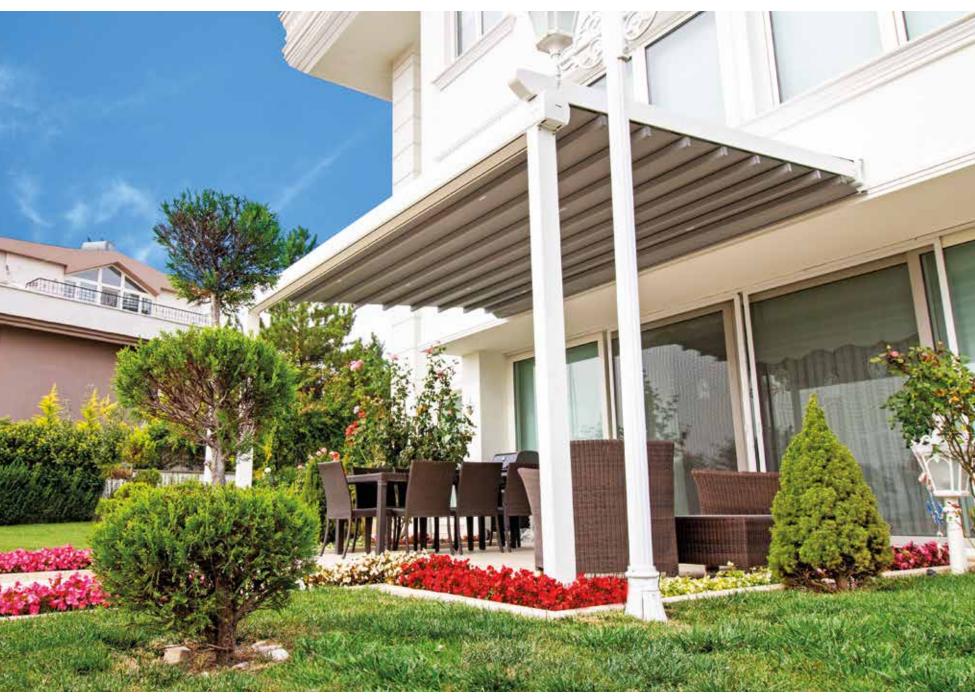

#### **SMARTROOF**

SmartRoof bioclimatic pergola makes all the difference in the pergola systems, as it has been developed specifically to be an indispensable architectural piece to your living spaces.

#### BRINGS COMFORT TO LIFE!

SmartRoof bioclimatic pergola makes all the difference in the pergola systems, as it has been developed specifically to be an indispensable architectural piece to your living spaces.

Besides being durable and long lasting, SmartRoof provides heat and water insulation thanks to its water gutters and special gaskets. It prevents heat loss with polyurethane filling in panel cavities. It also provides sound insulation and reduces heating costs in the cold weathers.

SmartRoof Bioclimatic Pergola systems have integrated lightings that bring an elegant, modern and sophisticated look to the outdoor space. It makes life easier with its wide range of products with straight or inclined structures.