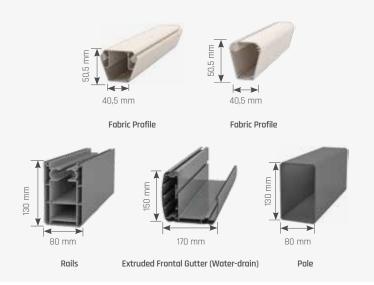

# Fabric Profile Rails Extruded Frontal Gutter (Water-drain) 5 Pole

# Fabric Profile Rails Extruded Frontal Gutter (Water-drain) Pole

# Fabric Profile Rails Extruded Frontal Gutter (Water-drain) Pole

Max. width
Single Form 450 cm
Double Form 800 cm

Max. projection

Single Form **600 cm**Double Form **600 cm** 

Ruby awning is specifically designed to give an aesthetic look to exterior facades. Its outstanding design and one of a kind technology brings a modern look to every place. The non-inclined structure of Ruby creates a wider use of your area and it prevents narrowing your space too. The side gutters provide a higher level of insulation.