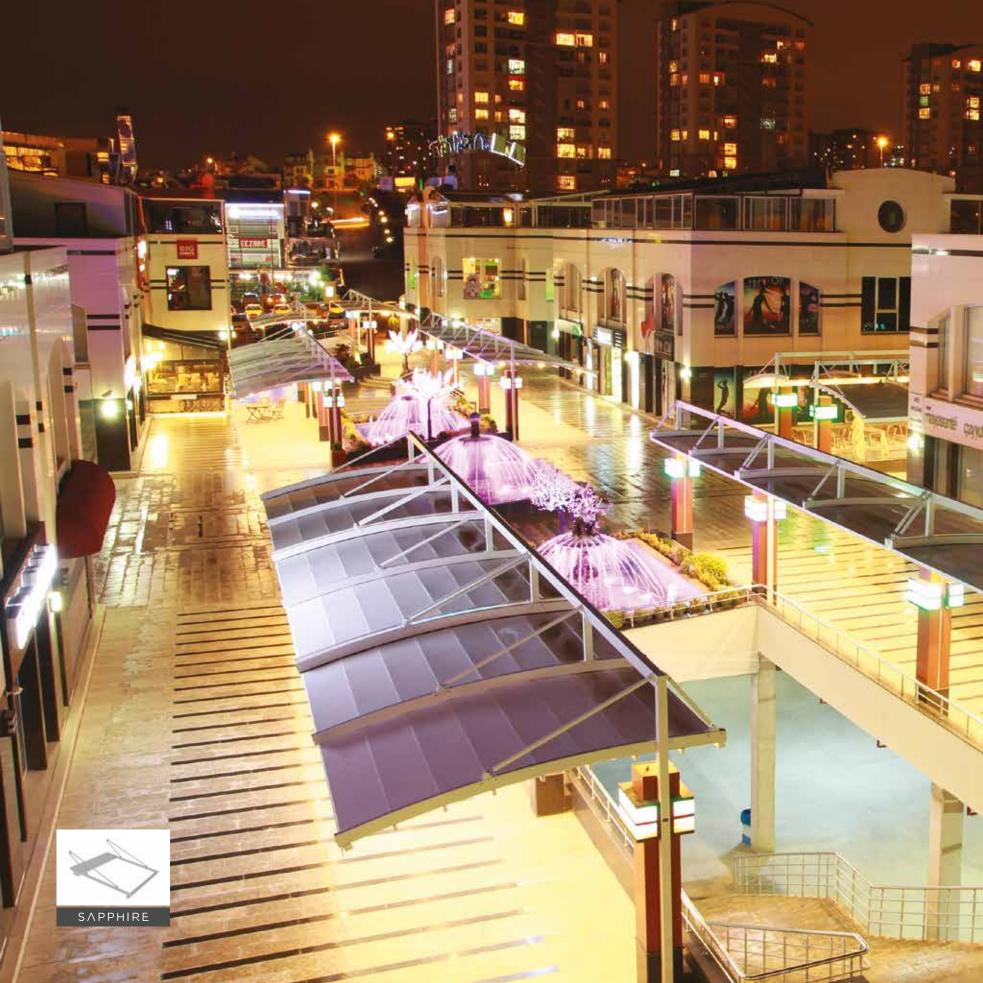

#### **PERGOLINE**

PergoLine is an ergonomic, functional and advanced technological awning system, which can be opened and closed automatically for seasonal weather conditions.

110

# **BRINGS CONFIDENCE TO LIFE!**

PergoLine is an ergonomic, functional and advanced technological awning system, which can be opened and closed automatically for seasonal weather conditions.

PergoLine is made out of extruded aluminum and painted with epoxy polyester. It has a static carrying strength without needing any extra wood or steel construction.