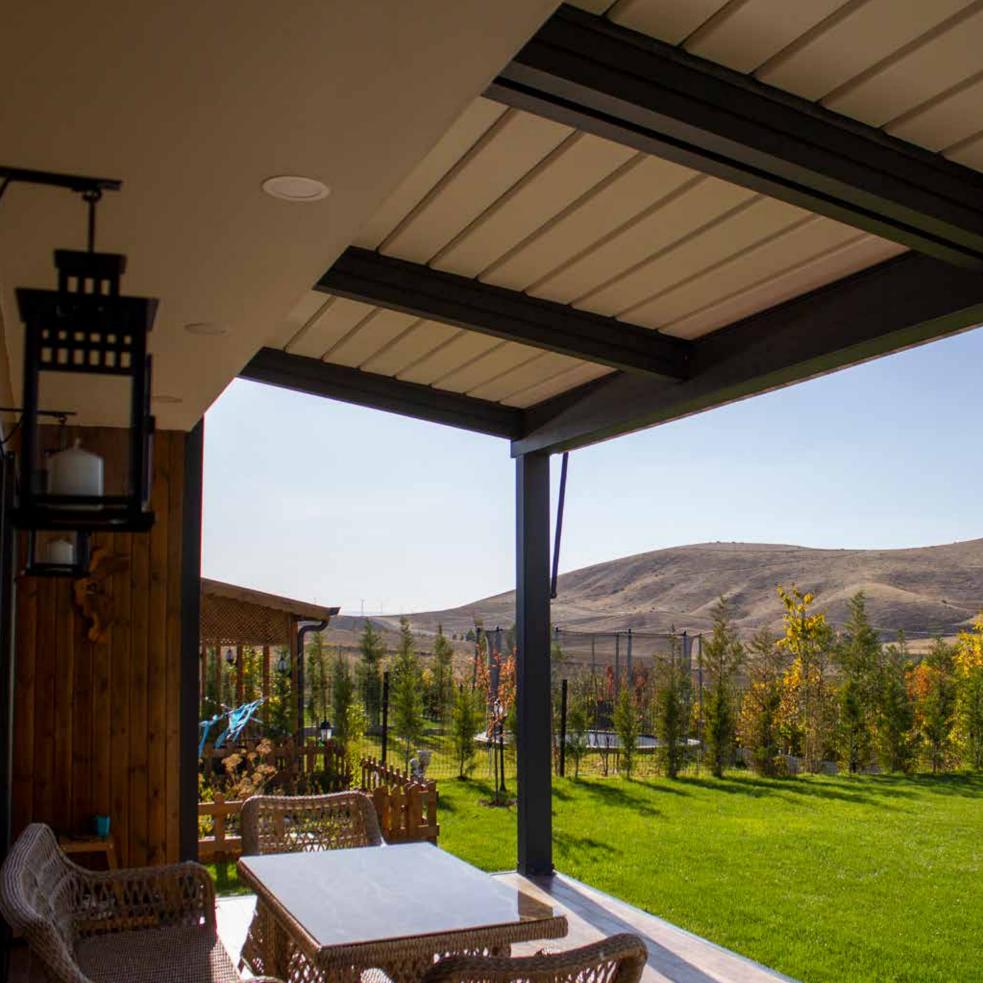

#### **SMARTROOF**

SmartRoof bioclimatic pergola makes all the difference in the pergola systems, as it has been developed specifically to be an indispensable architectural piece to your living spaces.

#### BRINGS COMFORT TO LIFE!

SmartRoof bioclimatic pergola makes all the difference in the pergola systems, as it has been developed specifically to be an indispensable architectural piece to your living spaces.

Besides being durable and long lasting, SmartRoof provides heat and water insulation thanks to its water gutters and special gaskets. It prevents heat loss with polyurethane filling in panel cavities. It also provides sound insulation and reduces heating costs in the cold weathers.

SmartRoof Bioclimatic Pergola systems have integrated lightings that bring an elegant, modern and sophisticated look to the outdoor space. It makes life easier with its wide range of products with straight or inclined structures.