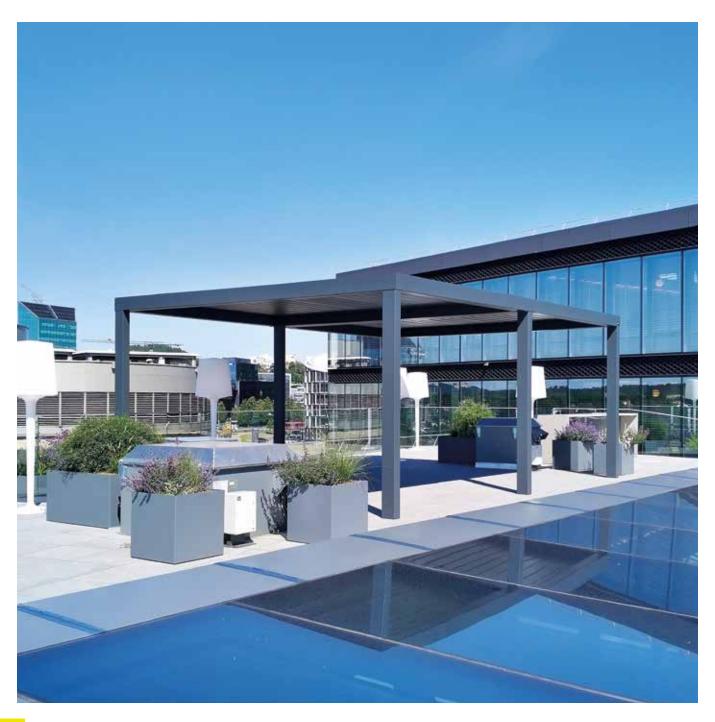

#### BRINGS COMFORT TO LIFE!

SmartRoof bioclimatic pergola makes all the difference in the pergola systems, as it has been developed specifically to be an indispensable architectural piece to your living spaces.

Besides being durable and long lasting, SmartRoof provides heat and water insulation thanks to its water gutters and special gaskets. It prevents heat loss with polyurethane filling in panel cavities. It also provides sound insulation and reduces heating costs in the cold weathers.

SmartRoof Bioclimatic Pergola systems have integrated lightings that bring an elegant, modern and sophisticated look to the outdoor space. It makes life easier with its wide range of products with straight or inclined structures.