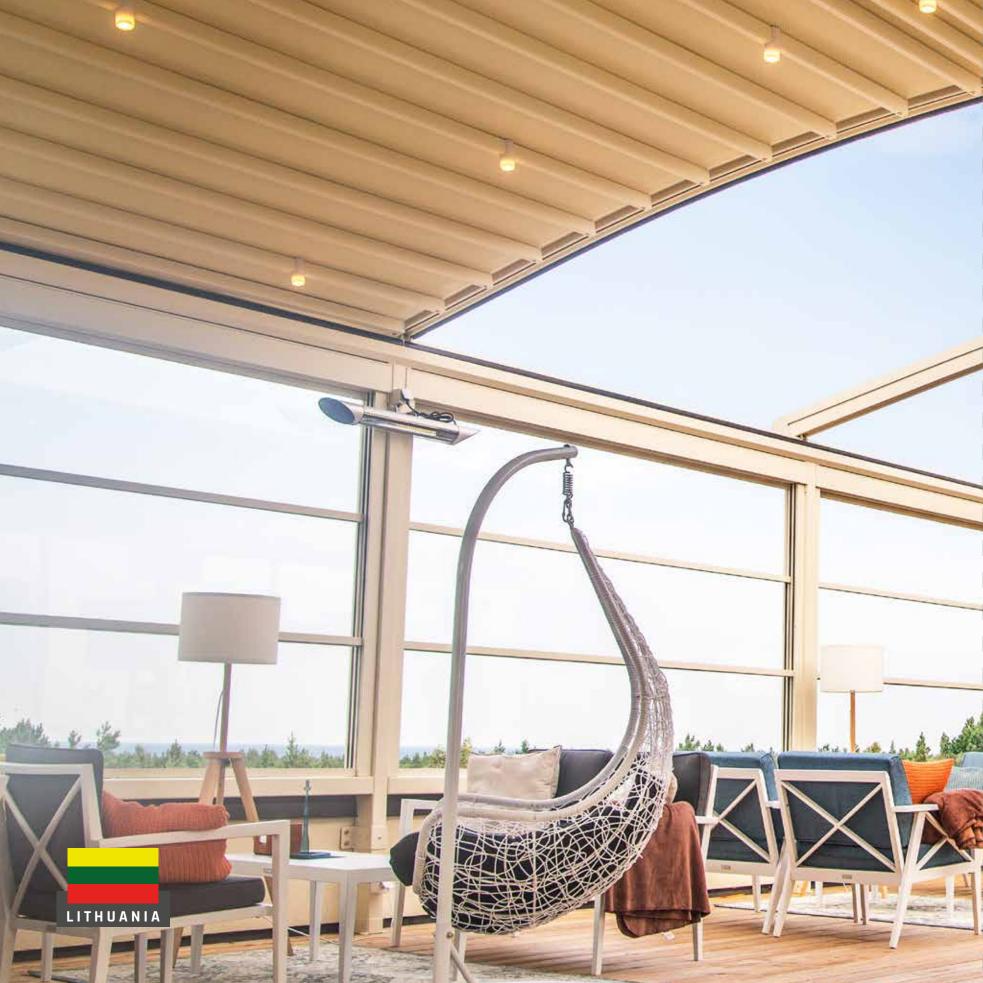

#### **SMARTROOF**

SmartRoof bioclimatic pergola makes all the difference in the pergola systems, as it has been developed specifically to be an indispensable architectural piece to your living spaces.

#### BRINGS COMFORT TO LIFE!

SmartRoof bioclimatic pergola makes all the difference in the pergola systems, as it has been developed specifically to be an indispensable architectural piece to your living spaces.

Besides being durable and long lasting, SmartRoof provides heat and water insulation thanks to its water gutters and special gaskets. It prevents heat loss with polyurethane filling in panel cavities. It also provides sound insulation and reduces heating costs in the cold weathers.

SmartRoof Bioclimatic Pergola systems have integrated lightings that bring an elegant, modern and sophisticated look to the outdoor space. It makes life easier with its wide range of products with straight or inclined structures.