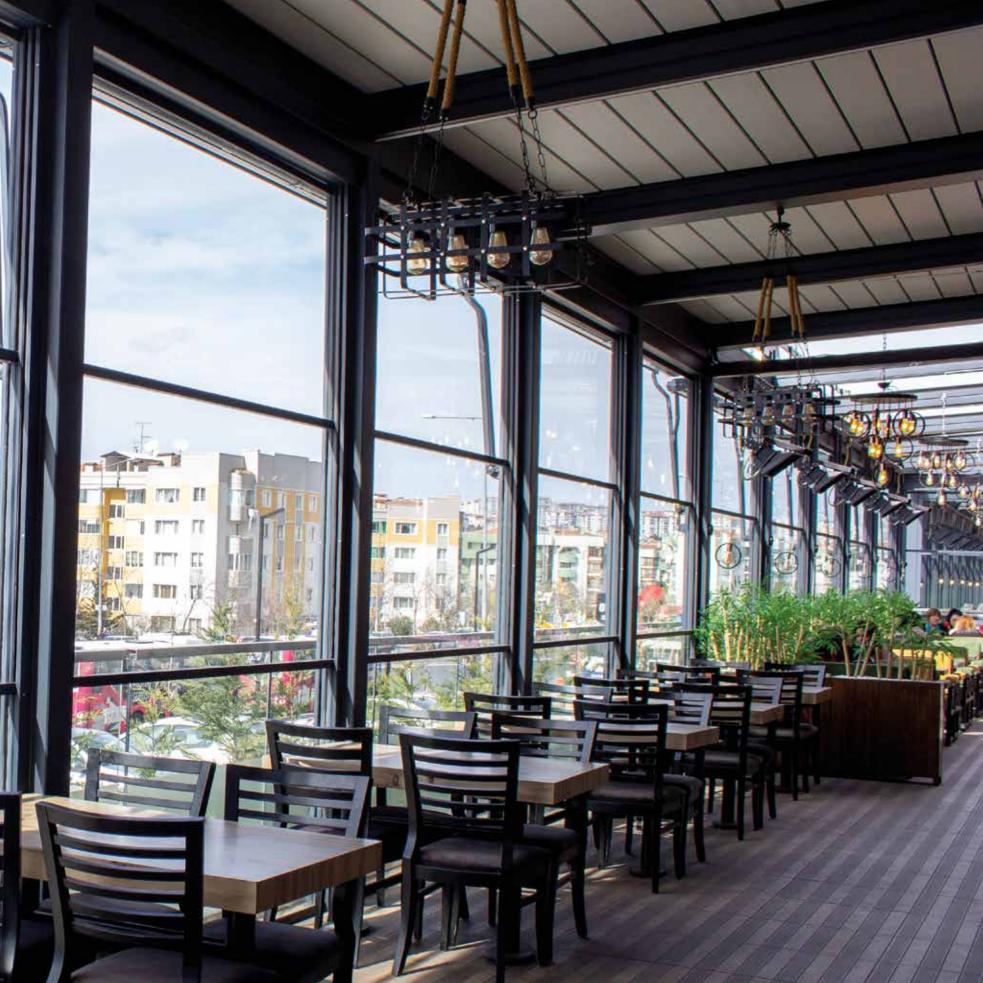

#### **SMARTROOF**

SmartRoof bioclimatic pergola makes all the difference in the pergola systems, as it has been developed specifically to be an indispensable architectural piece to your living spaces.

#### BRINGS COMFORT TO LIFE!

SmartRoof bioclimatic pergola makes all the difference in the pergola systems, as it has been developed specifically to be an indispensable architectural piece to your living spaces.

Besides being durable and long lasting, SmartRoof provides heat and water insulation thanks to its water gutters and special gaskets. It prevents heat loss with polyurethane filling in panel cavities. It also provides sound insulation and reduces heating costs in the cold weathers.

SmartRoof Bioclimatic Pergola systems have integrated lightings that bring an elegant, modern and sophisticated look to the outdoor space. It makes life easier with its wide range of products with straight or inclined structures.