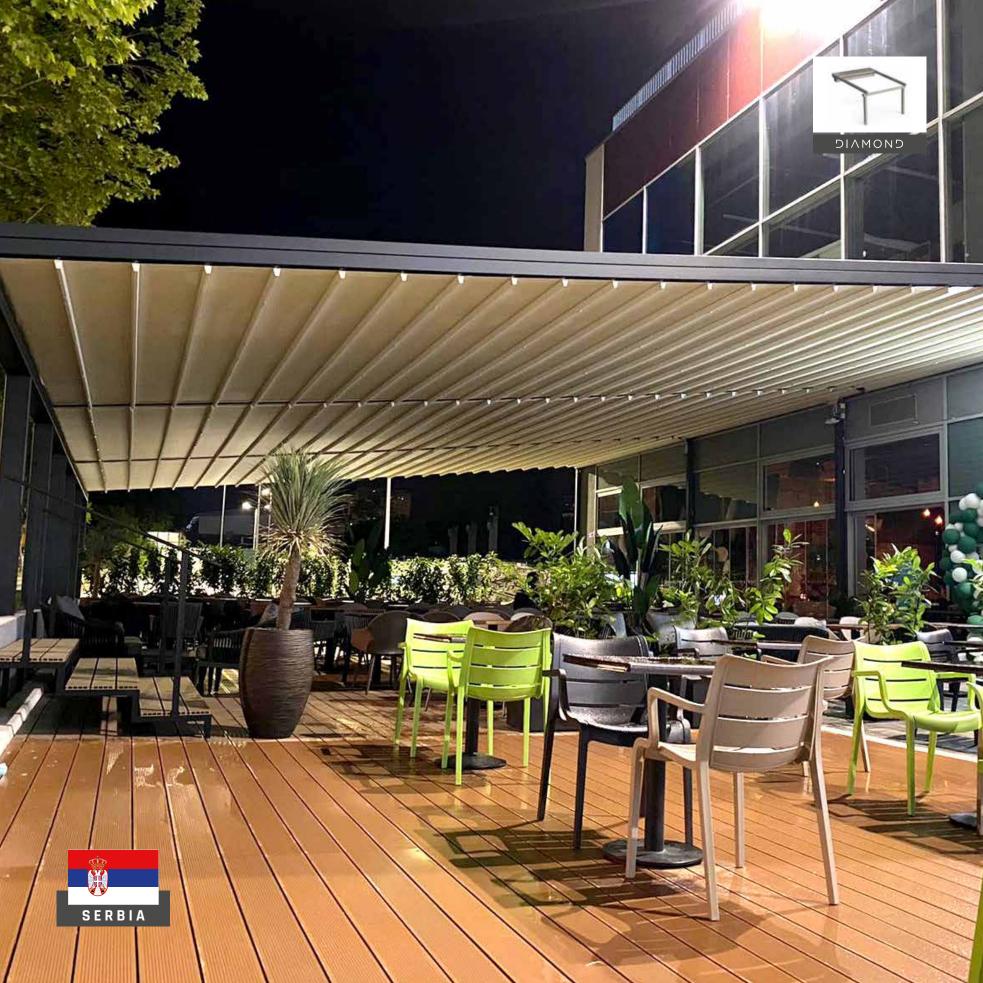

### Max. projection

Single Form **1200 cm** Double Form **1200 cm** Triple Form **1200 cm** 

Diamond is a professional Pergola Systems solution and an advanced technology pergola system developed for large areas with a maximum projection value of 1200 cm. The innovative Diamond product is designed to work without intermediary pillars or any extra posts. It serves as a shade for businesses with wide open spaces such as restaurants and hotels. The product can resist weights without any support.