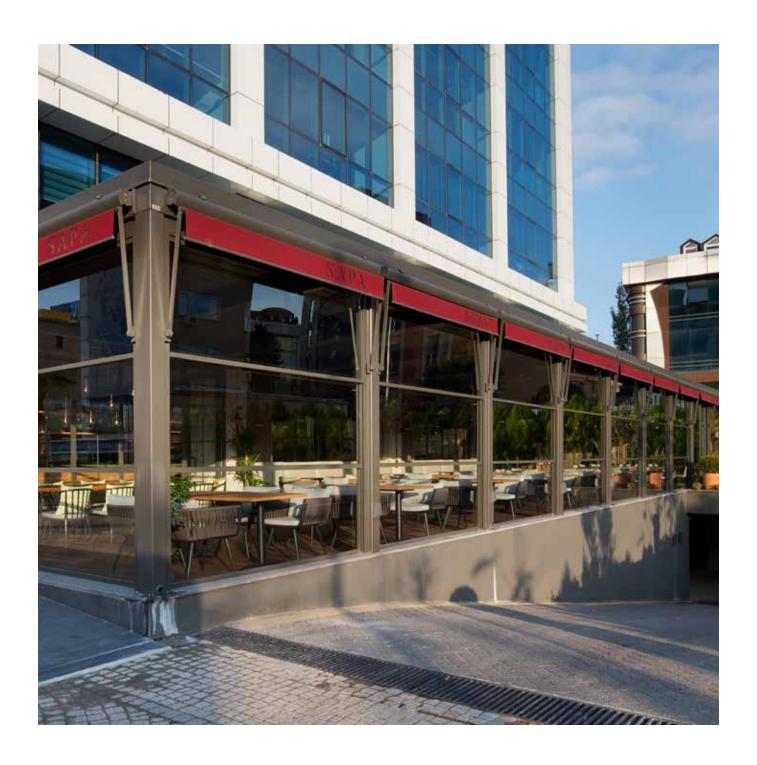

#### **PERGOLINE**

PergoLine is an ergonomic, functional and advanced technological awning system, which can be opened and closed automatically for seasonal weather conditions.

110

# **BRINGS CONFIDENCE TO LIFE!**

PergoLine is an ergonomic, functional and advanced technological awning system, which can be opened and closed automatically for seasonal weather conditions.

PergoLine is made out of extruded aluminum and painted with epoxy polyester. It has a static carrying strength without needing any extra wood or steel construction.