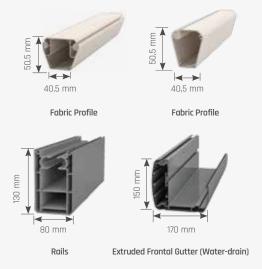

# Fabric Profile Rails Extruded Frontal Gutter (Water-drain) 5 Pole

# Fabric Profile Rails Extruded Frontal Gutter (Water-drain) Pole

# Fabric Profile Rails Extruded Frontal Gutter (Water-drain) Pole

Max. width
Single Form 450 cm
Double Form 800 cm

Max. projection

Single Form **600 cm**Double Form **600 cm** 

Ruby awning is specifically designed to give an aesthetic look to exterior facades. Its outstanding design and one of a kind technology brings a modern look to every place. The non-inclined structure of Ruby creates a wider use of your area and it prevents narrowing your space too. The side gutters provide a higher level of insulation.