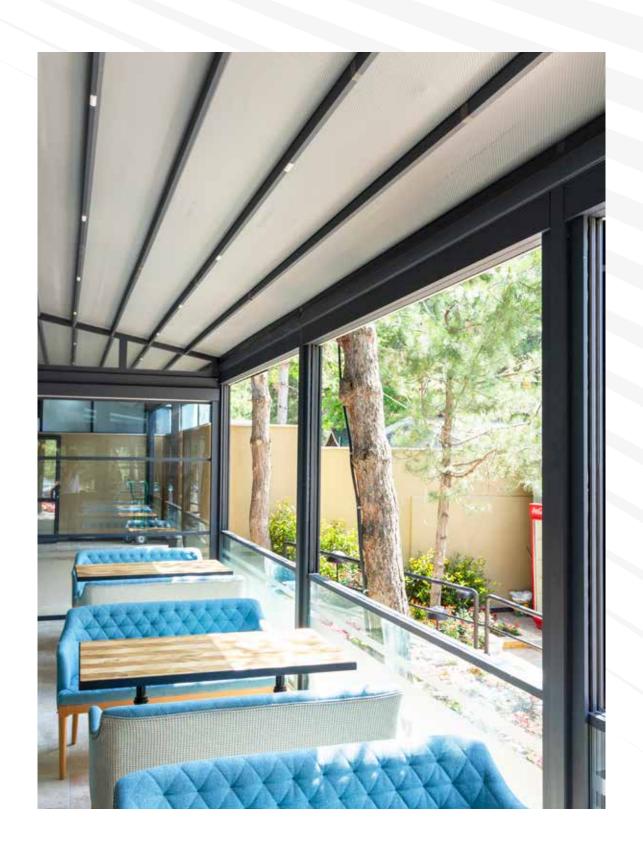

## BRINGS COSY TO LIFE!

VertiGlass is designed and manufactured with advanced technology to transform outdoor spaces into modern architectural and aesthetic structures. It offers a harmony of luxury and functionality at its best.

Thanks to the easy installation and minimalist design, it ensures an efficient use of spaces with its vertical operation feature. And that brings an aesthetic appearance by adapting perfectly to many areas used for private or commercial purposes such as restaurants, terraces and balconies.