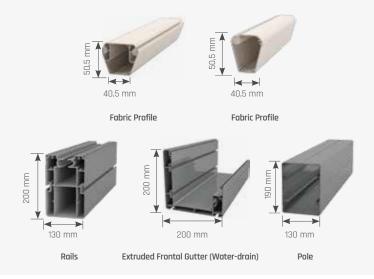

#### BRINGS COMFORT TO LIFE!

SmartRoof bioclimatic pergola makes all the difference in the pergola systems, as it has been developed specifically to be an indispensable architectural piece to your living spaces.

Besides being durable and long lasting, SmartRoof provides heat and water insulation thanks to its water gutters and special gaskets. It prevents heat loss with polyurethane filling in panel cavities. It also provides sound insulation and reduces heating costs in the cold weathers.

SmartRoof Bioclimatic Pergola systems have integrated lightings that bring an elegant, modern and sophisticated look to the outdoor space. It makes life easier with its wide range of products with straight or inclined structures.