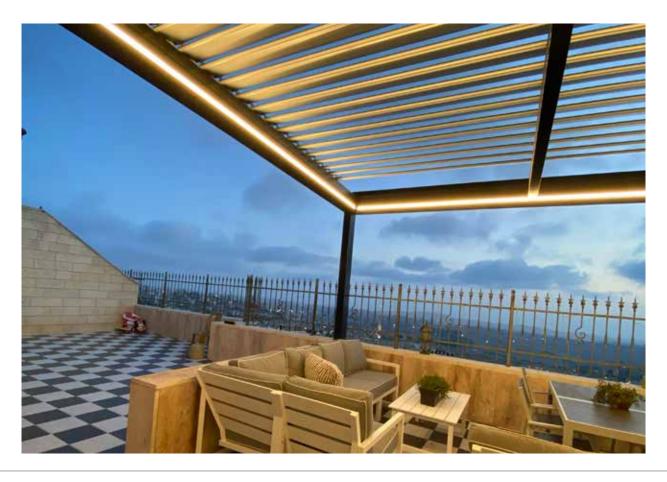

#### BRINGS COMFORT TO LIFE!

SmartRoof bioclimatic pergola makes all the difference in the pergola systems, as it has been developed specifically to be an indispensable architectural piece to your living spaces.

Besides being durable and long lasting, SmartRoof provides heat and water insulation thanks to its water gutters and special gaskets. It prevents heat loss with polyurethane filling in panel cavities. It also provides sound insulation and reduces heating costs in the cold weathers.

SmartRoof Bioclimatic Pergola systems have integrated lightings that bring an elegant, modern and sophisticated look to the outdoor space. It makes life easier with its wide range of products with straight or inclined structures.