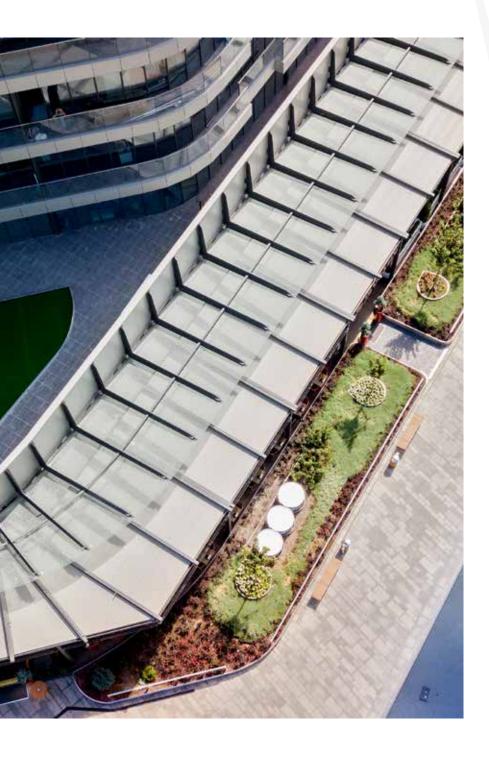

#### **PERGOLINE**

PergoLine is an ergonomic, functional and advanced technological awning system, which can be opened and closed automatically for seasonal weather conditions.

110

# **BRINGS CONFIDENCE TO LIFE!**

PergoLine is an ergonomic, functional and advanced technological awning system, which can be opened and closed automatically for seasonal weather conditions.

PergoLine is made out of extruded aluminum and painted with epoxy polyester. It has a static carrying strength without needing any extra wood or steel construction.