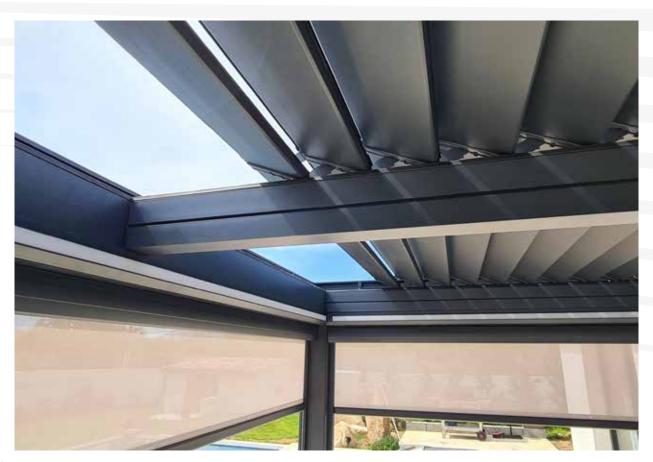

#### **SMARTROOF**

SmartRoof bioclimatic pergola makes all the difference in the pergola systems, as it has been developed specifically to be an indispensable architectural piece to your living spaces.

#### BRINGS COMFORT TO LIFE!

SmartRoof bioclimatic pergola makes all the difference in the pergola systems, as it has been developed specifically to be an indispensable architectural piece to your living spaces.

Besides being durable and long lasting, SmartRoof provides heat and water insulation thanks to its water gutters and special gaskets. It prevents heat loss with polyurethane filling in panel cavities. It also provides sound insulation and reduces heating costs in the cold weathers.

SmartRoof Bioclimatic Pergola systems have integrated lightings that bring an elegant, modern and sophisticated look to the outdoor space. It makes life easier with its wide range of products with straight or inclined structures.