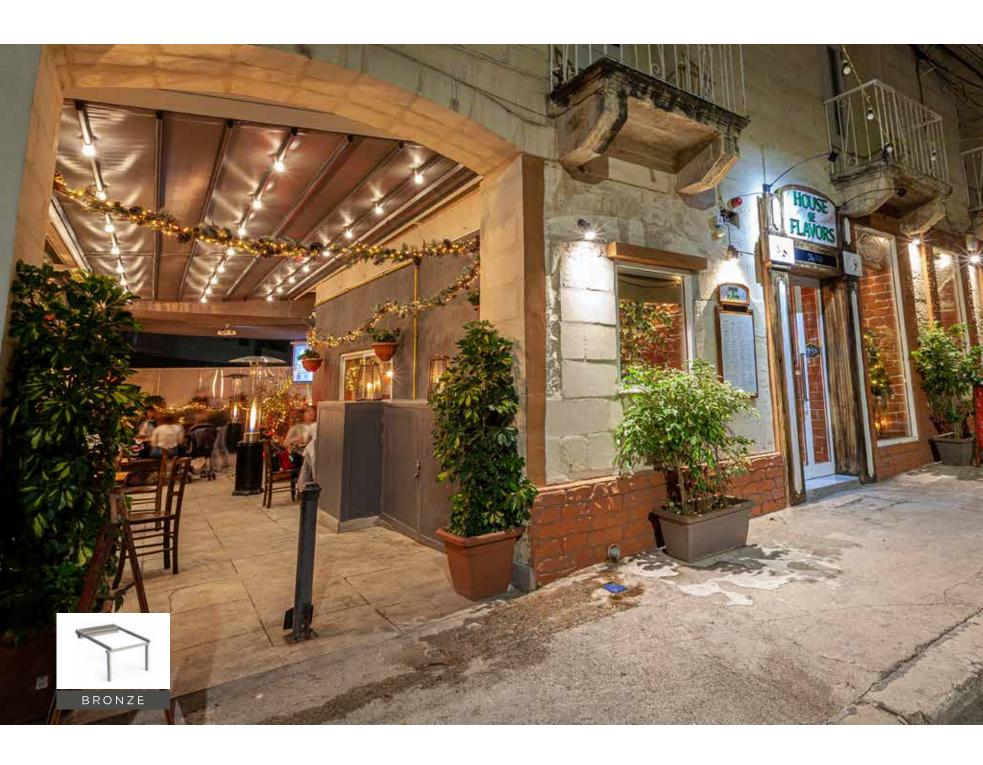

# BRONZE

### Max. width

Single Form **450 cm**Double Form **800 cm**Triple Form **1200 cm** 

### Max. projection

Single Form **600 cm**Double Form **600 cm**Triple Form **600 cm** 

The posted structure of the Bronze allows closing the side areas with VertiGlass vertical automatic glass systems or heat-insulated fixed systems. In this way, the effects of adverse weather conditions are reduced and you can enjoy an extended living space for many years to come. It's an ideal solution for private dwellings and confined spaces with its 600 cm projection.