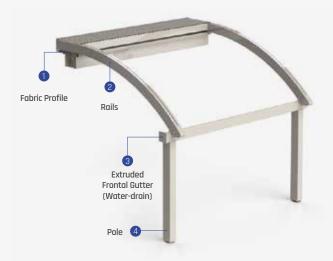

# Fabric Profile Rails Extruded Frontal Gutter (Water-drain) 5 Pole

# Fabric Profile Rails Extruded Frontal Gutter (Water-drain) Pole

# Fabric Profile Rails Extruded Frontal Gutter (Water-drain) Pole

Max. width
Single Form 450 cm
Double Form 800 cm

Max. projection

Single Form **600 cm**Double Form **600 cm** 

Ruby awning is specifically designed to give an aesthetic look to exterior facades. Its outstanding design and one of a kind technology brings a modern look to every place. The non-inclined structure of Ruby creates a wider use of your area and it prevents narrowing your space too. The side gutters provide a higher level of insulation.