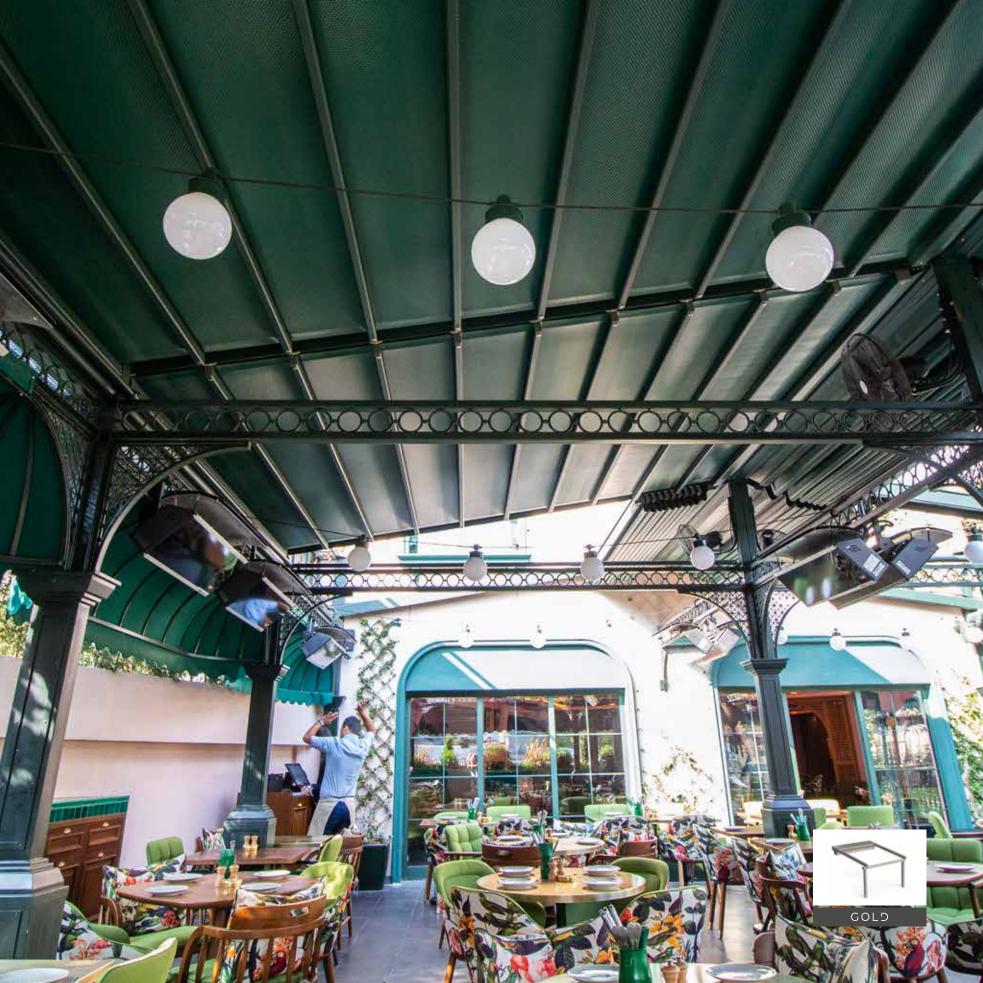

# **BRINGS CONFIDENCE TO LIFE!**

PergoLine is an ergonomic, functional and advanced technological awning system, which can be opened and closed automatically for seasonal weather conditions.

PergoLine is made out of extruded aluminum and painted with epoxy polyester. It has a static carrying strength without needing any extra wood or steel construction.

## Max. projection

Single Form **900 cm**Double Form **900 cm**Triple Form **900 cm** 

Gold has an automatic folding function. Its folding and rail system features offer a space for summer and winter use with a maximum projection of 900 cm. Pergoline Gold, is suitable to be used under adverse weather conditions without any carrier, thanks to its poled structure and wide projection.