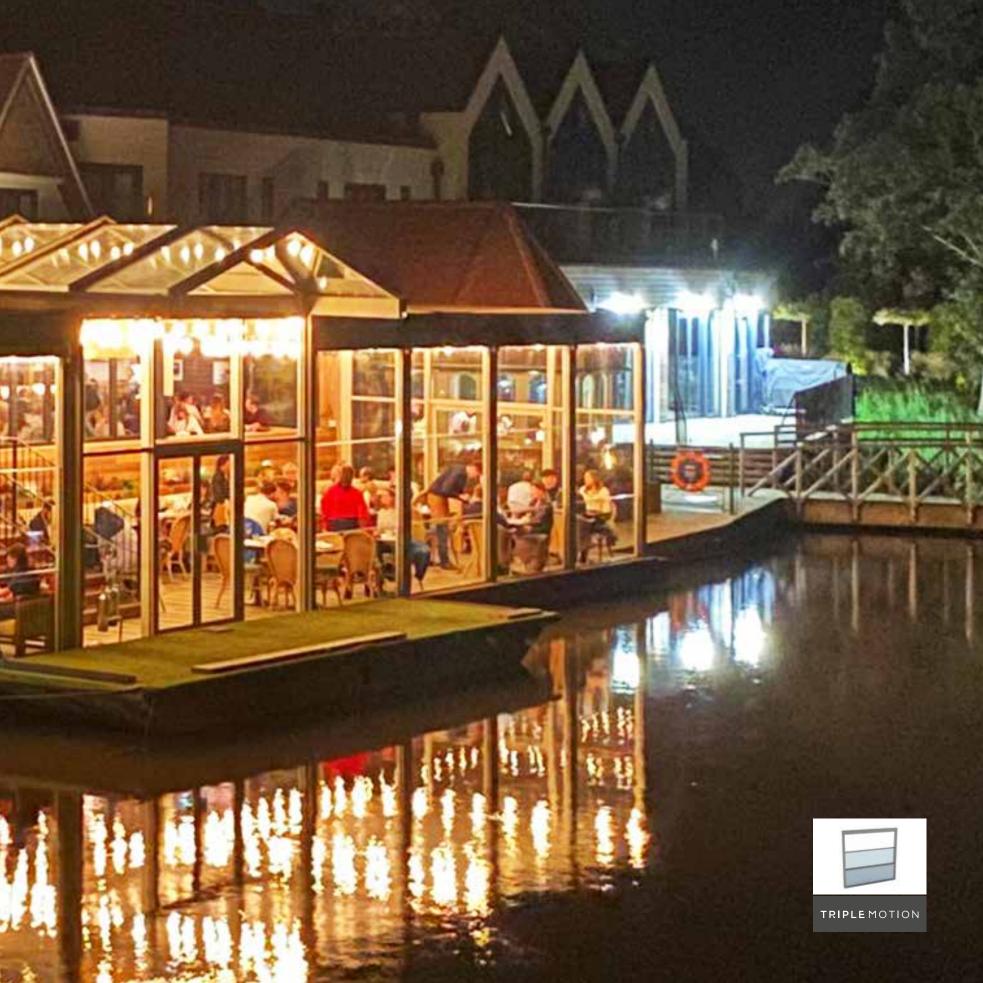

## BRINGS COSY TO LIFE!

VertiGlass is designed and manufactured with advanced technology to transform outdoor spaces into modern architectural and aesthetic structures. It offers a harmony of luxury and functionality at its best.

Thanks to the easy installation and minimalist design, it ensures an efficient use of spaces with its vertical operation feature. And that brings an aesthetic appearance by adapting perfectly to many areas used for private or commercial purposes such as restaurants, terraces and balconies.

Byart Group offers you the perfect combination of all pergola systems for more modern and aesthetically pleasing spaces.

### TRIPLEMOTION

Width (mm) 1000, 1500, 2000, 2500, 3000, 3500 Height (mm) 1000, 1500, 2000, 2500, 3000

TripleMotion glass panels are a new generation of glass system. They transform the outdoor living spaces into more convenient ones with a modern touch. TripleMotion consists of 3 modules; one third of which is a fixed parapet while the other two thirds are movable glasses. The aluminum frame feature makes it a strong structure.