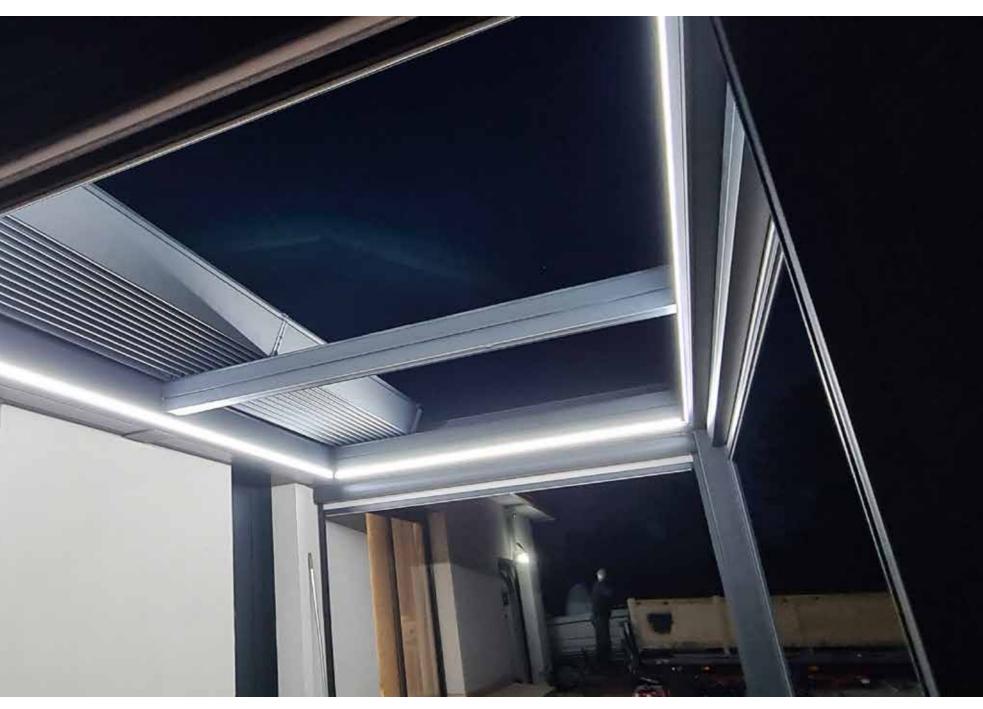

## SELECT

# Gutter (Water-drain) Panel Column 4

Max. width Max. projection 900 cm

700 cm

Designed according to the modern architectural demands, Select makes a difference with its unique form wherever it's applied. Select is designed to adapt to any outdoor environment thanks to its unexampled features.

- Non-inclined structure does not cause any loss of height,
- It allows to open the ceiling completely with the retractable panel structure.