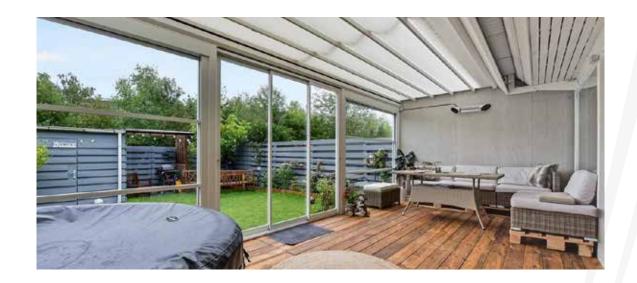

#### **SMARTROOF**

SmartRoof bioclimatic pergola makes all the difference in the pergola systems, as it has been developed specifically to be an indispensable architectural piece to your living spaces.

#### BRINGS COMFORT TO LIFE!

SmartRoof bioclimatic pergola makes all the difference in the pergola systems, as it has been developed specifically to be an indispensable architectural piece to your living spaces.

Besides being durable and long lasting, SmartRoof provides heat and water insulation thanks to its water gutters and special gaskets. It prevents heat loss with polyurethane filling in panel cavities. It also provides sound insulation and reduces heating costs in the cold weathers.

SmartRoof Bioclimatic Pergola systems have integrated lightings that bring an elegant, modern and sophisticated look to the outdoor space. It makes life easier with its wide range of products with straight or inclined structures.