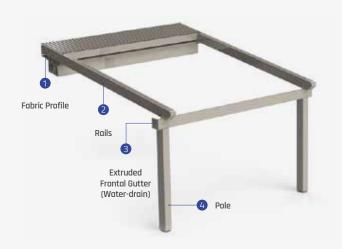

# Fabric Profile Rails Extruded Frontal Gutter (Water-drain) 5 Pole

# Fabric Profile Rails Extruded Frontal Gutter (Water-drain) Pole

# Fabric Profile Rails Extruded Frontal Gutter (Water-drain) Pole

Max. width
Single Form 450 cm
Double Form 800 cm

Max. projection

Single Form **600 cm**Double Form **600 cm** 

Ruby awning is specifically designed to give an aesthetic look to exterior facades. Its outstanding design and one of a kind technology brings a modern look to every place. The non-inclined structure of Ruby creates a wider use of your area and it prevents narrowing your space too. The side gutters provide a higher level of insulation.