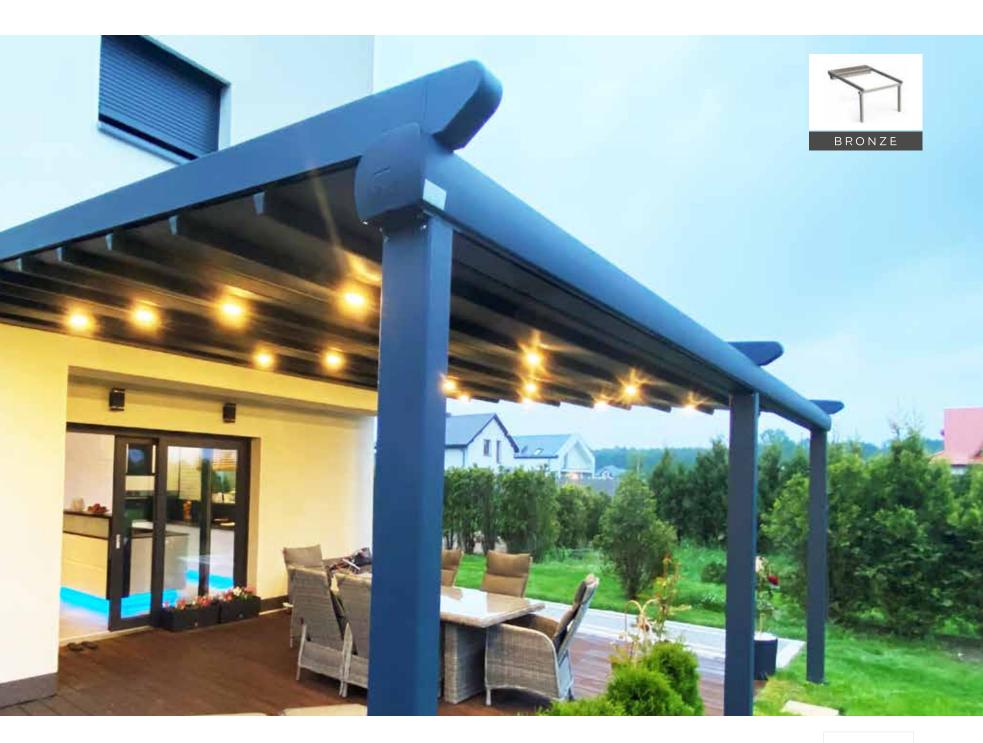

#### BRINGS COMFORT TO LIFE!

SmartRoof bioclimatic pergola makes all the difference in the pergola systems, as it has been developed specifically to be an indispensable architectural piece to your living spaces.

Besides being durable and long lasting, SmartRoof provides heat and water insulation thanks to its water gutters and special gaskets. It prevents heat loss with polyurethane filling in panel cavities. It also provides sound insulation and reduces heating costs in the cold weathers.

SmartRoof Bioclimatic Pergola systems have integrated lightings that bring an elegant, modern and sophisticated look to the outdoor space. It makes life easier with its wide range of products with straight or inclined structures.