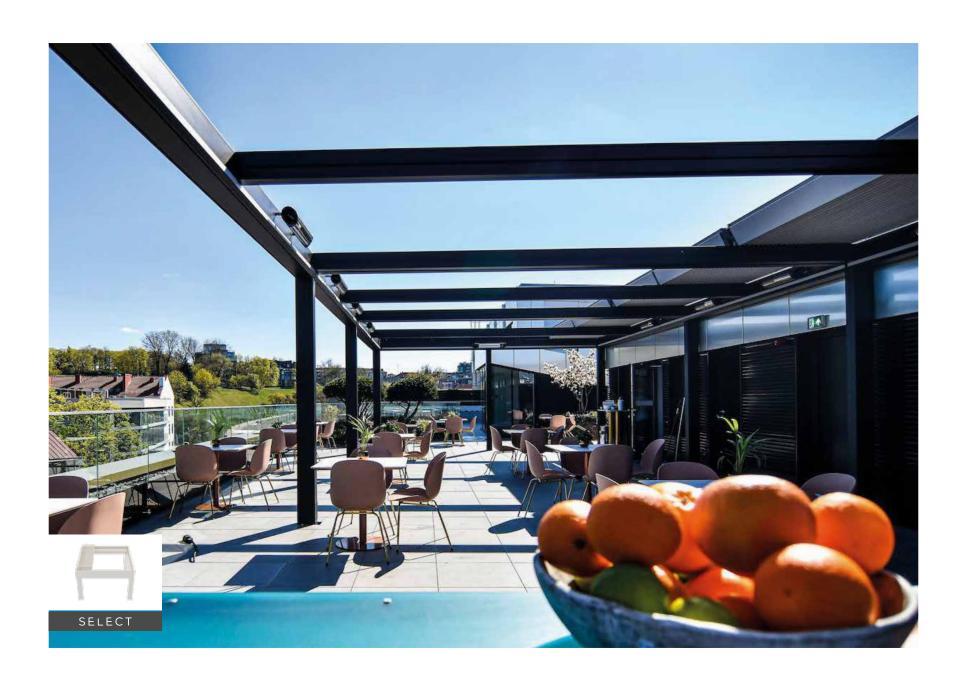

## SELECT

# Gutter (Water-drain) Panel Column 4

Max. width Max. projection 900 cm

700 cm

Designed according to the modern architectural demands, Select makes a difference with its unique form wherever it's applied. Select is designed to adapt to any outdoor environment thanks to its unexampled features.

- Non-inclined structure does not cause any loss of height,
- It allows to open the ceiling completely with the retractable panel structure.