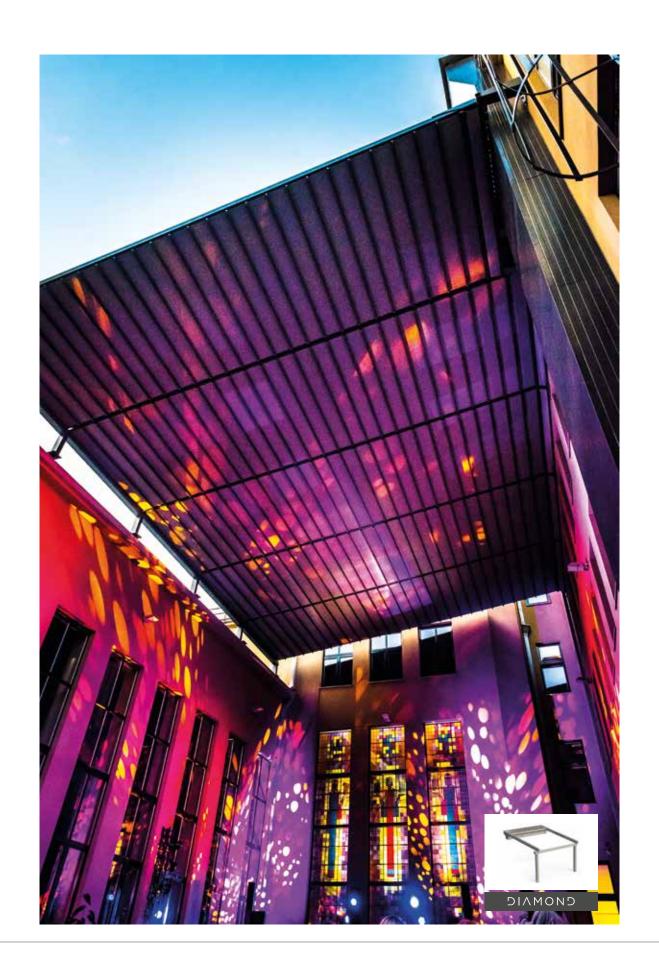

# BRONZE

### Max. projection

Single Form **600 cm**Double Form **600 cm**Triple Form **600 cm** 

The posted structure of the Bronze allows closing the side areas with VertiGlass vertical automatic glass systems or heat-insulated fixed systems. In this way, the effects of adverse weather conditions are reduced and you can enjoy an extended living space for many years to come. It's an ideal solution for private dwellings and confined spaces with its 600 cm projection.