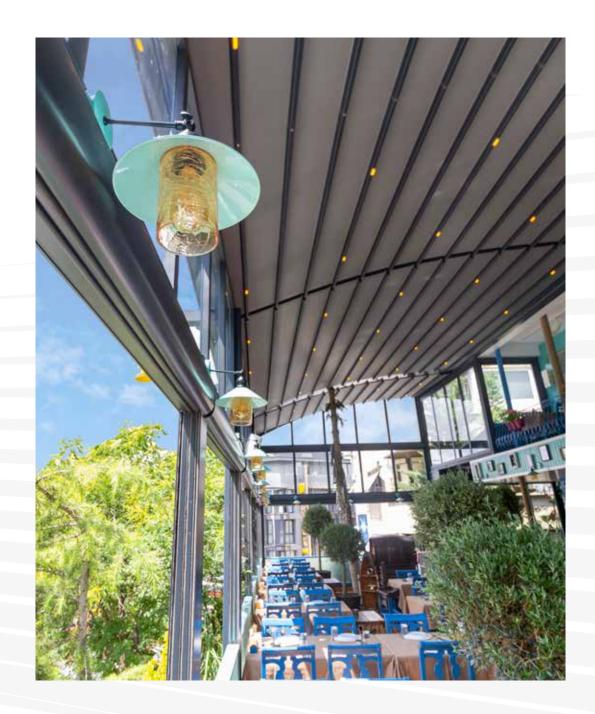

# **BRINGS CONFIDENCE TO LIFE!**

PergoLine is an ergonomic, functional and advanced technological awning system, which can be opened and closed automatically for seasonal weather conditions.

PergoLine is made out of extruded aluminum and painted with epoxy polyester. It has a static carrying strength without needing any extra wood or steel construction.

### Max. projection

Single Form **1200 cm** Double Form **1200 cm** Triple Form **1200 cm** 

Diamond is a professional Pergola Systems solution and an advanced technology pergola system developed for large areas with a maximum projection value of 1200 cm. The innovative Diamond product is designed to work without intermediary pillars or any extra posts. It serves as a shade for businesses with wide open spaces such as restaurants and hotels. The product can resist weights without any support.