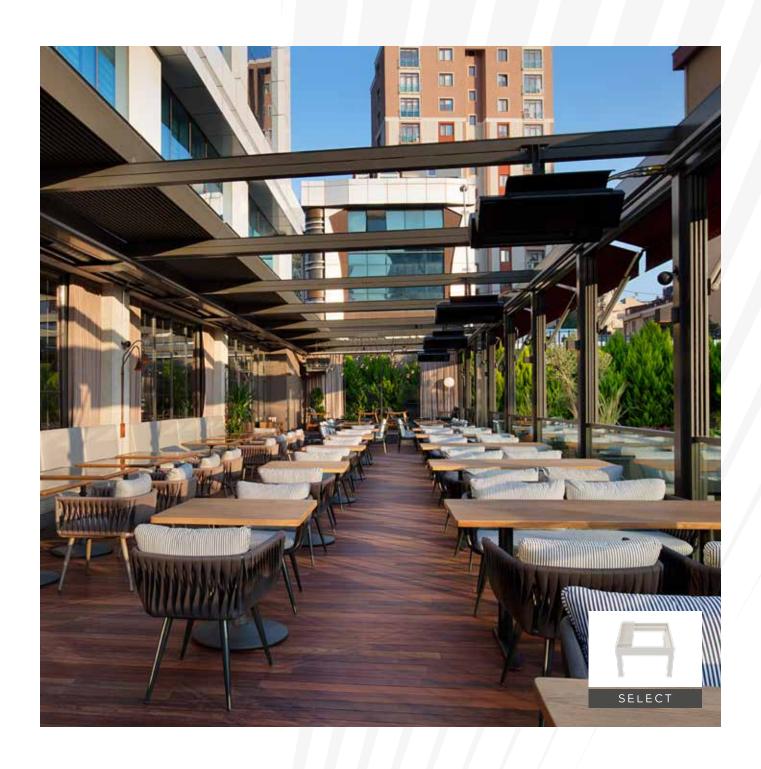

# Gutter (Water-drain) Panel Column 4

Max. width Max. projection 900 cm

700 cm

Designed according to the modern architectural demands, Select makes a difference with its unique form wherever it's applied. Select is designed to adapt to any outdoor environment thanks to its unexampled features.

- Non-inclined structure does not cause any loss of height,
- It allows to open the ceiling completely with the retractable panel structure.