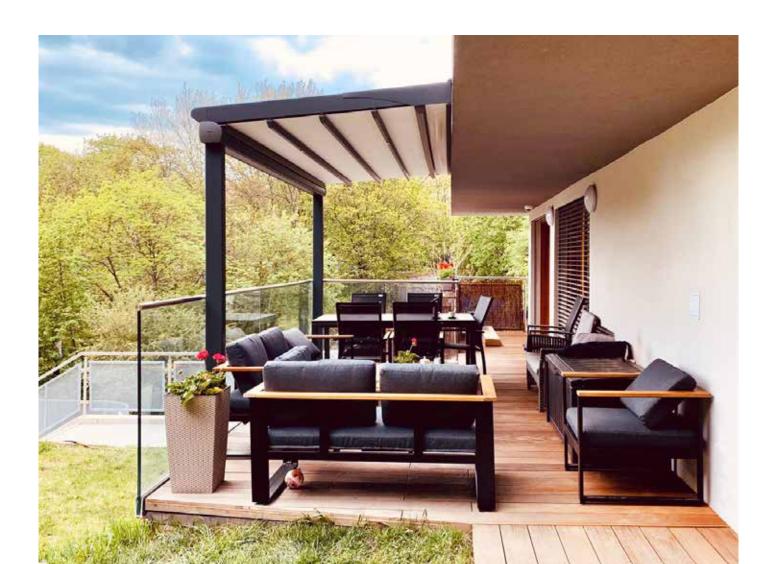

#### **SMARTROOF**

SmartRoof bioclimatic pergola makes all the difference in the pergola systems, as it has been developed specifically to be an indispensable architectural piece to your living spaces.

#### BRINGS COMFORT TO LIFE!

SmartRoof bioclimatic pergola makes all the difference in the pergola systems, as it has been developed specifically to be an indispensable architectural piece to your living spaces.

Besides being durable and long lasting, SmartRoof provides heat and water insulation thanks to its water gutters and special gaskets. It prevents heat loss with polyurethane filling in panel cavities. It also provides sound insulation and reduces heating costs in the cold weathers.

SmartRoof Bioclimatic Pergola systems have integrated lightings that bring an elegant, modern and sophisticated look to the outdoor space. It makes life easier with its wide range of products with straight or inclined structures.