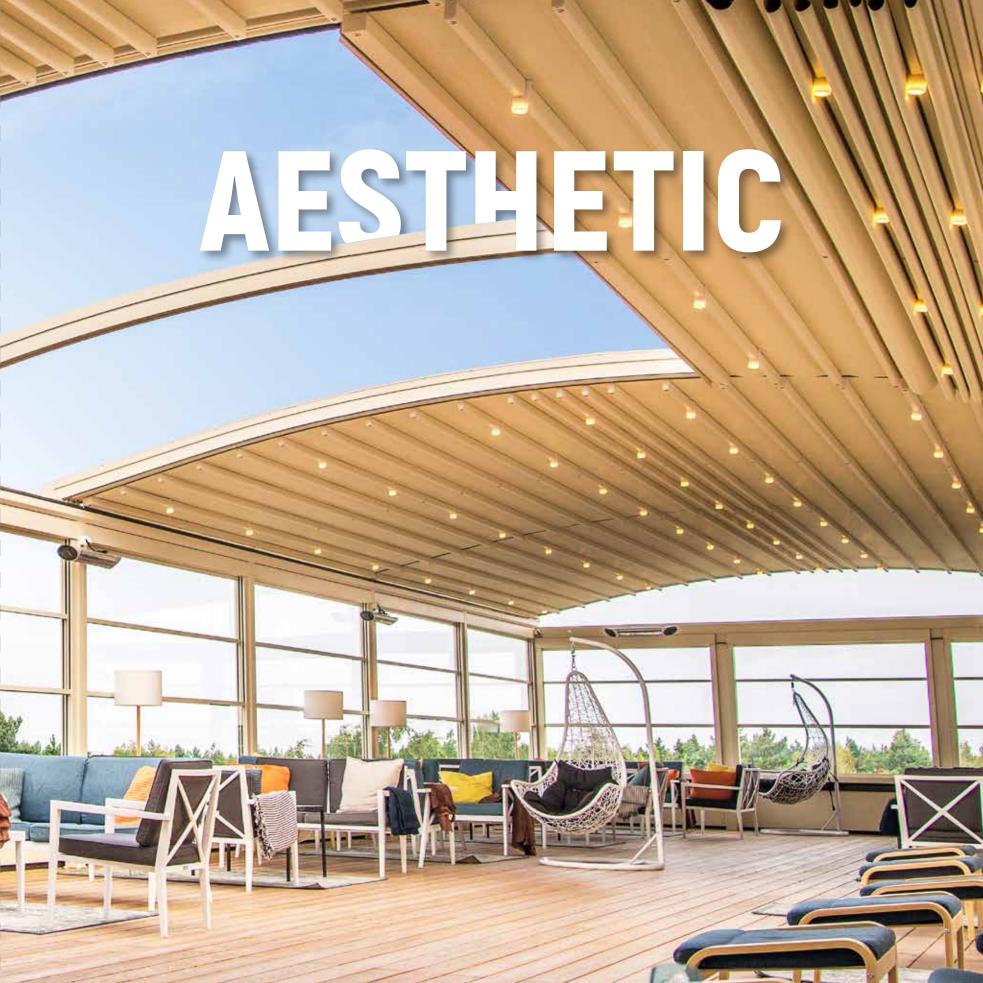

#### **SMARTROOF**

SmartRoof bioclimatic pergola makes all the difference in the pergola systems, as it has been developed specifically to be an indispensable architectural piece to your living spaces.

#### BRINGS COMFORT TO LIFE!

SmartRoof bioclimatic pergola makes all the difference in the pergola systems, as it has been developed specifically to be an indispensable architectural piece to your living spaces.

Besides being durable and long lasting, SmartRoof provides heat and water insulation thanks to its water gutters and special gaskets. It prevents heat loss with polyurethane filling in panel cavities. It also provides sound insulation and reduces heating costs in the cold weathers.

SmartRoof Bioclimatic Pergola systems have integrated lightings that bring an elegant, modern and sophisticated look to the outdoor space. It makes life easier with its wide range of products with straight or inclined structures.