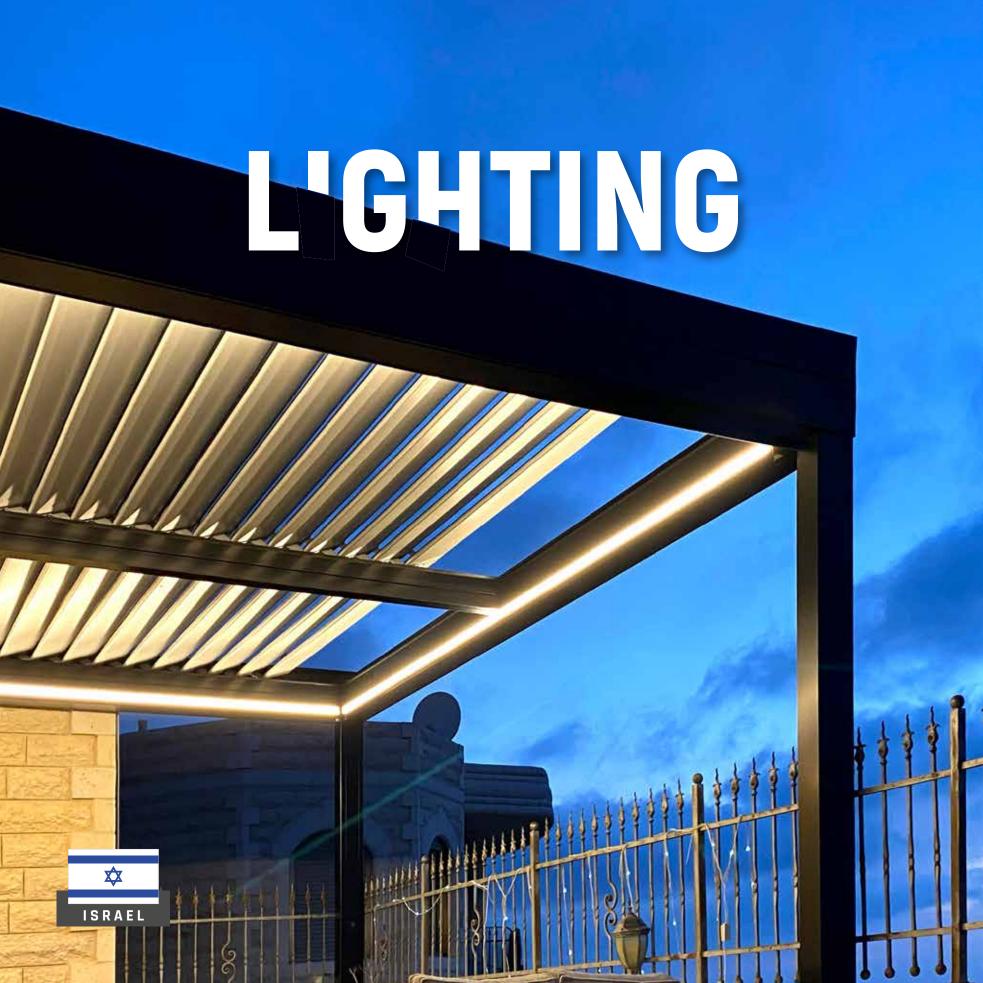

SmartRoof Bioclimatic Pergola systems have integrated lightings that bring an elegant, modern and sophisticated look to the outdoor space. It makes life easier with its wide range of products with straight or inclined structures.

■ 120 degree rotatable.

Depending on whether you want strong practical lighting or an atmospheric dimmed ambience, be sure to make use of Byart's lineer RGB alternative LED Technology. You can dim the light directly from your remote control.