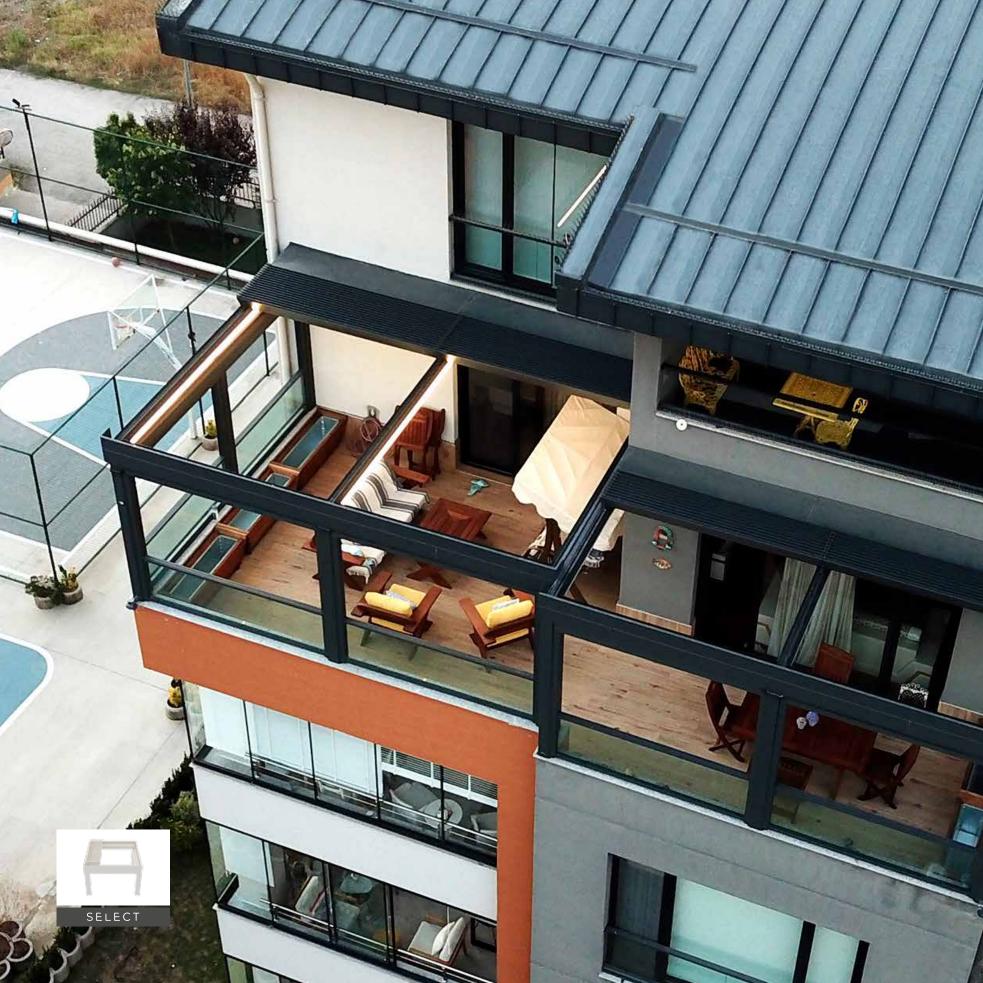

## BRINGS COSY TO LIFE!

VertiGlass is designed and manufactured with advanced technology to transform outdoor spaces into modern architectural and aesthetic structures. It offers a harmony of luxury and functionality at its best.

Thanks to the easy installation and minimalist design, it ensures an efficient use of spaces with its vertical operation feature. And that brings an aesthetic appearance by adapting perfectly to many areas used for private or commercial purposes such as restaurants, terraces and balconies.