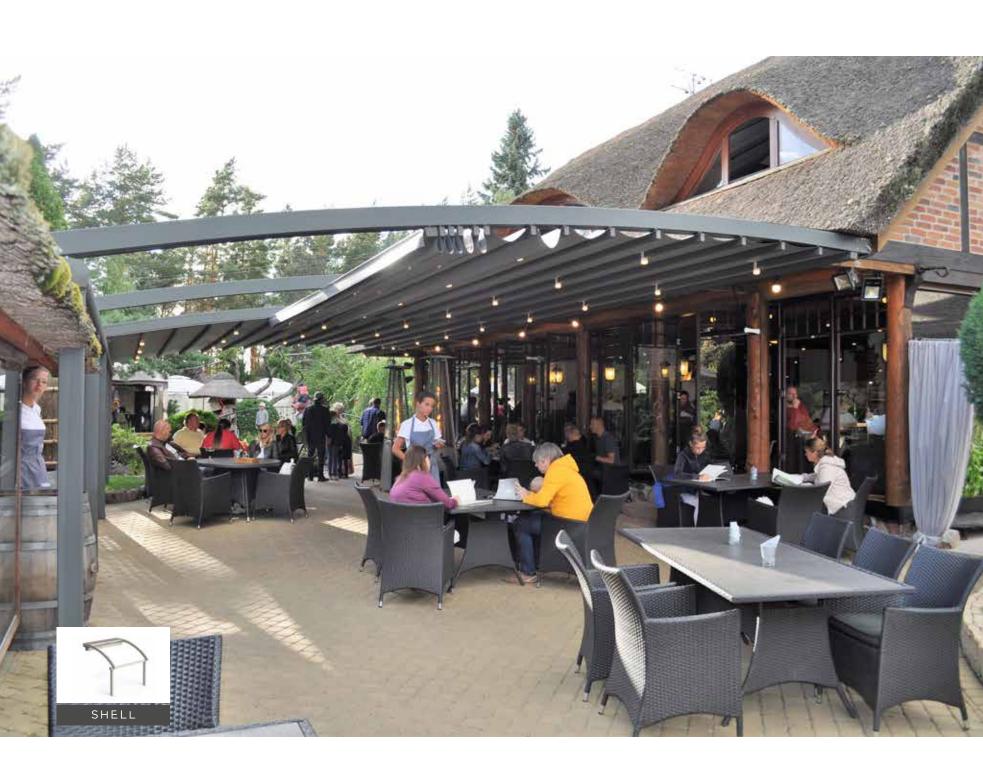

# SHELL

# Fabric Profile Rails Extruded Frontal Gutter (Water-drain) Pole

## **Max. width**Single Form **450 cm**

Single Form **450 cm**Double Form **800 cm**Triple Form **1200 cm** 

### Max. projection

Single Form **900 cm**Double Form **900 cm**Triple Form **900 cm** 

Shell is equipped with state-of-the-art, superior quality awnings. It has different forms according to the number of poles, motor and control units. Its oval structure blends in perfectly with the neighboring architecture. It can also be preferred for spacious interiors. The maximum projection is up to 900 cm and it makes Shell the smartest pergola system for cozy spaces. You don't need use of building license for it.