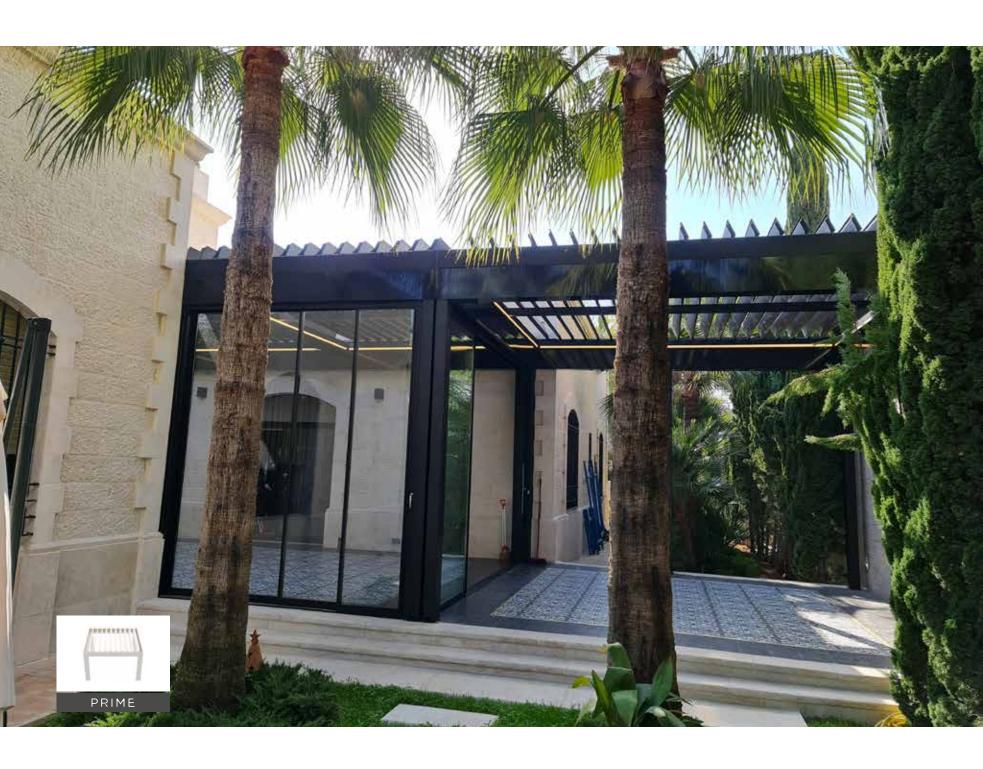

#### BRINGS COMFORT TO LIFE!

SmartRoof bioclimatic pergola makes all the difference in the pergola systems, as it has been developed specifically to be an indispensable architectural piece to your living spaces.

Besides being durable and long lasting, SmartRoof provides heat and water insulation thanks to its water gutters and special gaskets. It prevents heat loss with polyurethane filling in panel cavities. It also provides sound insulation and reduces heating costs in the cold weathers.

SmartRoof Bioclimatic Pergola systems have integrated lightings that bring an elegant, modern and sophisticated look to the outdoor space. It makes life easier with its wide range of products with straight or inclined structures.

## PRIME

Max. width

Max. projection

600 cm

600 cm

Prime is a modern bioclimatic pergola system that allows outdoor use under sunny and rainy weather conditions thanks to its movable/folding and self-rotating panels. Designed to adapt to any outdoor environment, Prime provides excellent visual and thermal comfort.