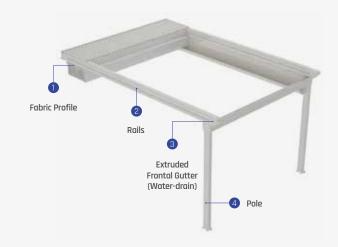

# Fabric Profile Rails Extruded Frontal Gutter (Water-drain) 5 Pole

# Fabric Profile Rails Extruded Frontal Gutter (Water-drain) Pole

# Fabric Profile Rails Extruded Frontal Gutter (Water-drain) Pole

Max. width
Single Form 450 cm
Double Form 800 cm

Max. projection

Single Form **600 cm**Double Form **600 cm** 

Ruby awning is specifically designed to give an aesthetic look to exterior facades. Its outstanding design and one of a kind technology brings a modern look to every place. The non-inclined structure of Ruby creates a wider use of your area and it prevents narrowing your space too. The side gutters provide a higher level of insulation.