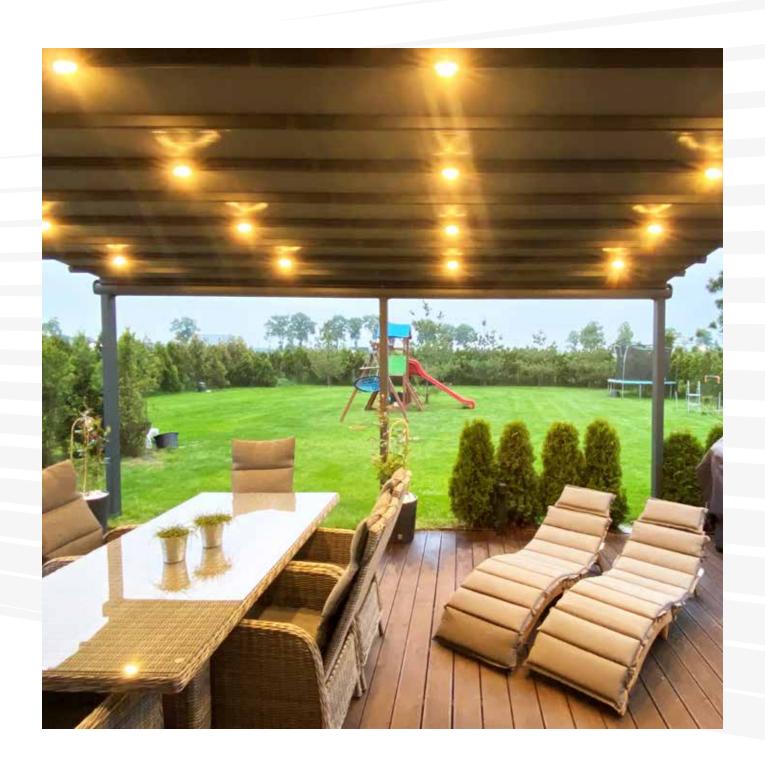

#### BRINGS COMFORT TO LIFE!

SmartRoof bioclimatic pergola makes all the difference in the pergola systems, as it has been developed specifically to be an indispensable architectural piece to your living spaces.

SmartRoof Bioclimatic Pergola systems have integrated lightings that bring an elegant, modern and sophisticated look to the outdoor space. It makes life easier with its wide range of products with straight or inclined structures.