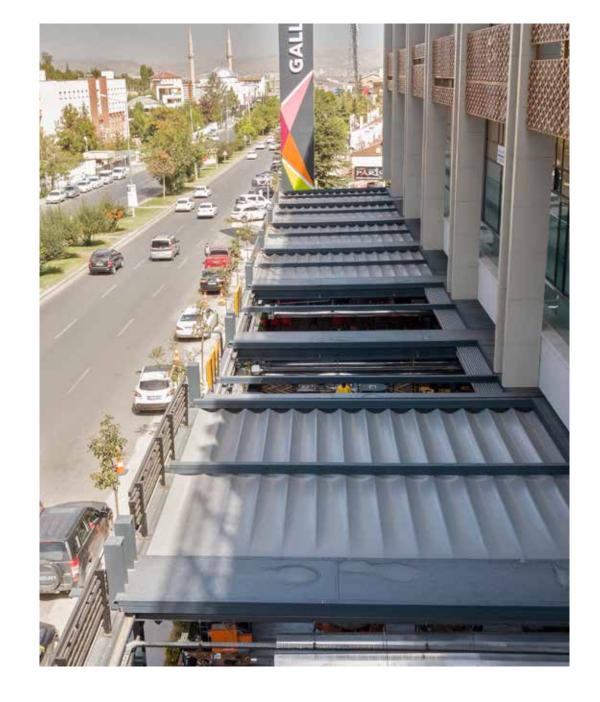

# **BRINGS CONFIDENCE TO LIFE!**

PergoLine is an ergonomic, functional and advanced technological awning system, which can be opened and closed automatically for seasonal weather conditions.

PergoLine is made out of extruded aluminum and painted with epoxy polyester. It has a static carrying strength without needing any extra wood or steel construction.