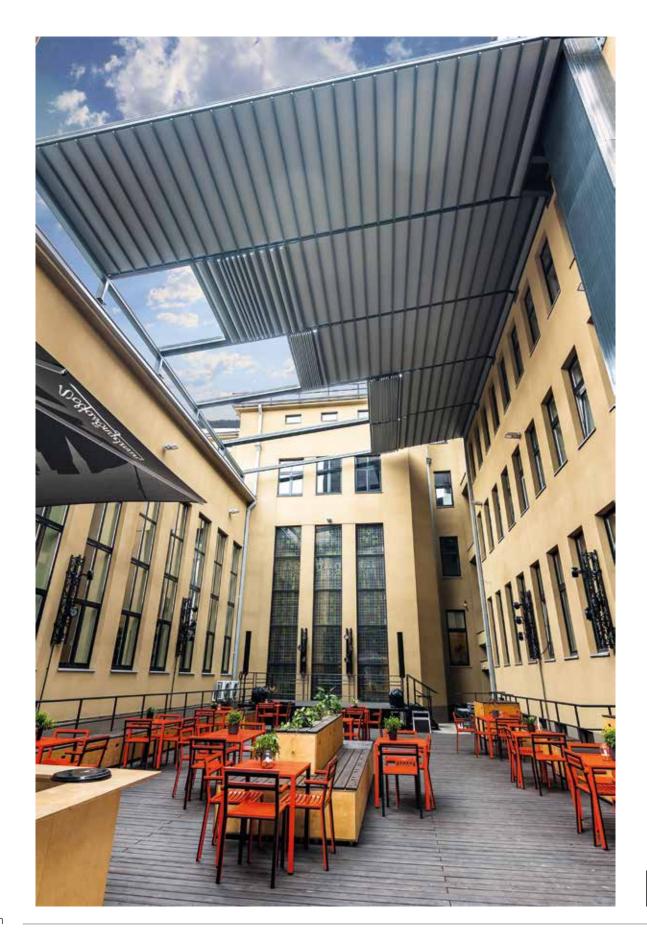

#### **SMARTROOF**

SmartRoof bioclimatic pergola makes all the difference in the pergola systems, as it has been developed specifically to be an indispensable architectural piece to your living spaces.

#### BRINGS COMFORT TO LIFE!

SmartRoof bioclimatic pergola makes all the difference in the pergola systems, as it has been developed specifically to be an indispensable architectural piece to your living spaces.

Besides being durable and long lasting, SmartRoof provides heat and water insulation thanks to its water gutters and special gaskets. It prevents heat loss with polyurethane filling in panel cavities. It also provides sound insulation and reduces heating costs in the cold weathers.

SmartRoof Bioclimatic Pergola systems have integrated lightings that bring an elegant, modern and sophisticated look to the outdoor space. It makes life easier with its wide range of products with straight or inclined structures.