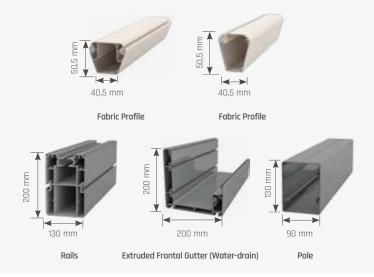

# Fabric Profile Rails Extruded Frontal Gutter (Water-drain) 5 Pole

# Fabric Profile Rails Extruded Frontal Gutter (Water-drain) Pole