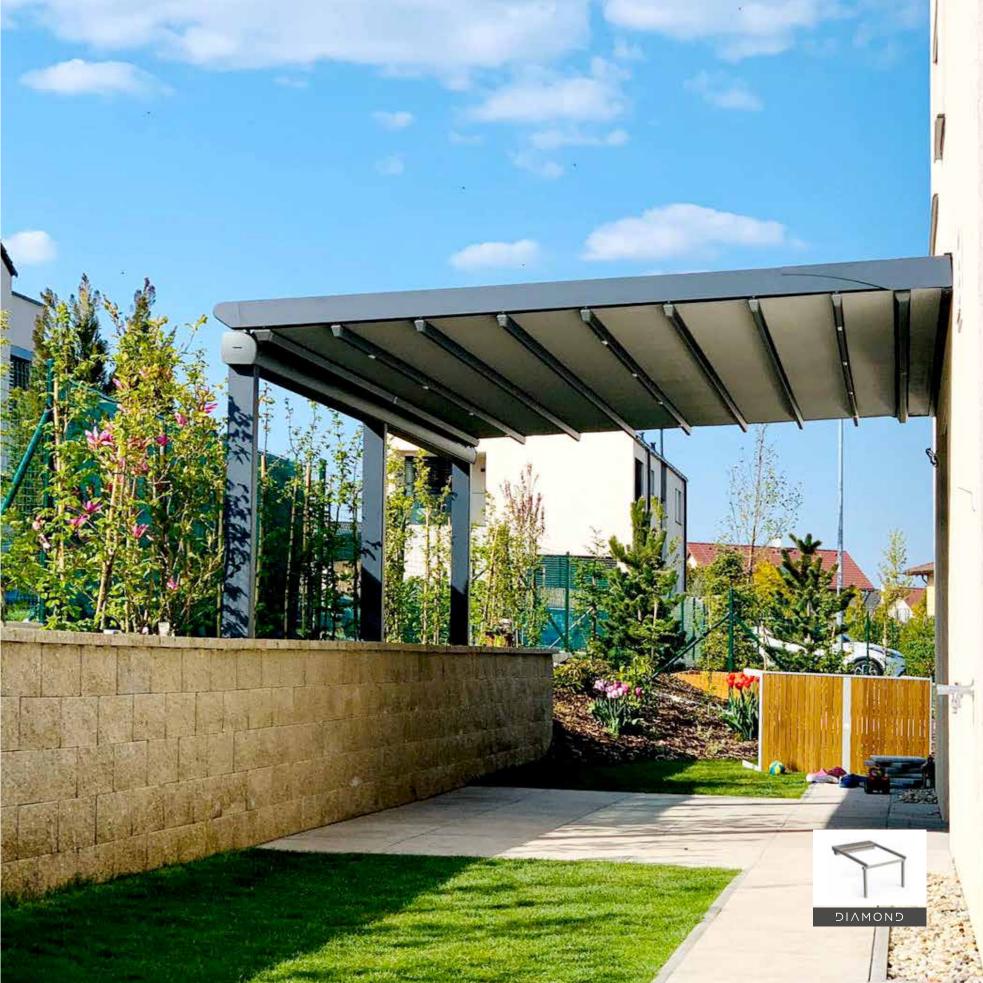

#### **SMARTROOF**

SmartRoof bioclimatic pergola makes all the difference in the pergola systems, as it has been developed specifically to be an indispensable architectural piece to your living spaces.

#### BRINGS COMFORT TO LIFE!

SmartRoof bioclimatic pergola makes all the difference in the pergola systems, as it has been developed specifically to be an indispensable architectural piece to your living spaces.

Besides being durable and long lasting, SmartRoof provides heat and water insulation thanks to its water gutters and special gaskets. It prevents heat loss with polyurethane filling in panel cavities. It also provides sound insulation and reduces heating costs in the cold weathers.

SmartRoof Bioclimatic Pergola systems have integrated lightings that bring an elegant, modern and sophisticated look to the outdoor space. It makes life easier with its wide range of products with straight or inclined structures.