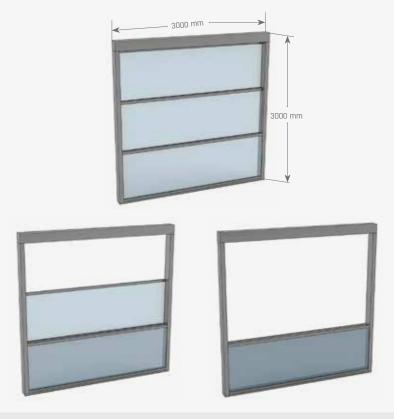

### TRIPLEMOTION

Width (mm) 1000, 1500, 2000, 2500, 3000, 3500 Height (mm) 1000, 1500, 2000, 2500, 3000

TripleMotion glass panels are a new generation of glass system. They transform the outdoor living spaces into more convenient ones with a modern touch. TripleMotion consists of 3 modules; one third of which is a fixed parapet while the other two thirds are movable glasses. The aluminum frame feature makes it a strong structure.

- Glasses are 8 mm thick and tempered.
- Maximum Width 3000 mm. Maximum Height 3000 mm.
- Fully Insulated.
- 1/3 of the total height is fixed and 2/3 is movable.
- The DoubleMotion system contains a Somfy brand electric motor. It has a remote control with radio signal transmitter.
- 100% watertight.
- No lock needed for safety of wherever it's applied.
   Wide range of printable colors and logos.

## TRIPLEMOTION

ELITE

Width (mm) 1000, 1500, 2000, 2500, 3000, 3500 Height (mm) 1000, 1500, 2000, 2500, 3000

Triple Motion Elite Auto Glass System;

- With Insulated Glass
- Consists of 3 modules.
- One module is fixed and the other two are movable. 1/3 of total height act as a fixed parapet and 2/3 is movable.