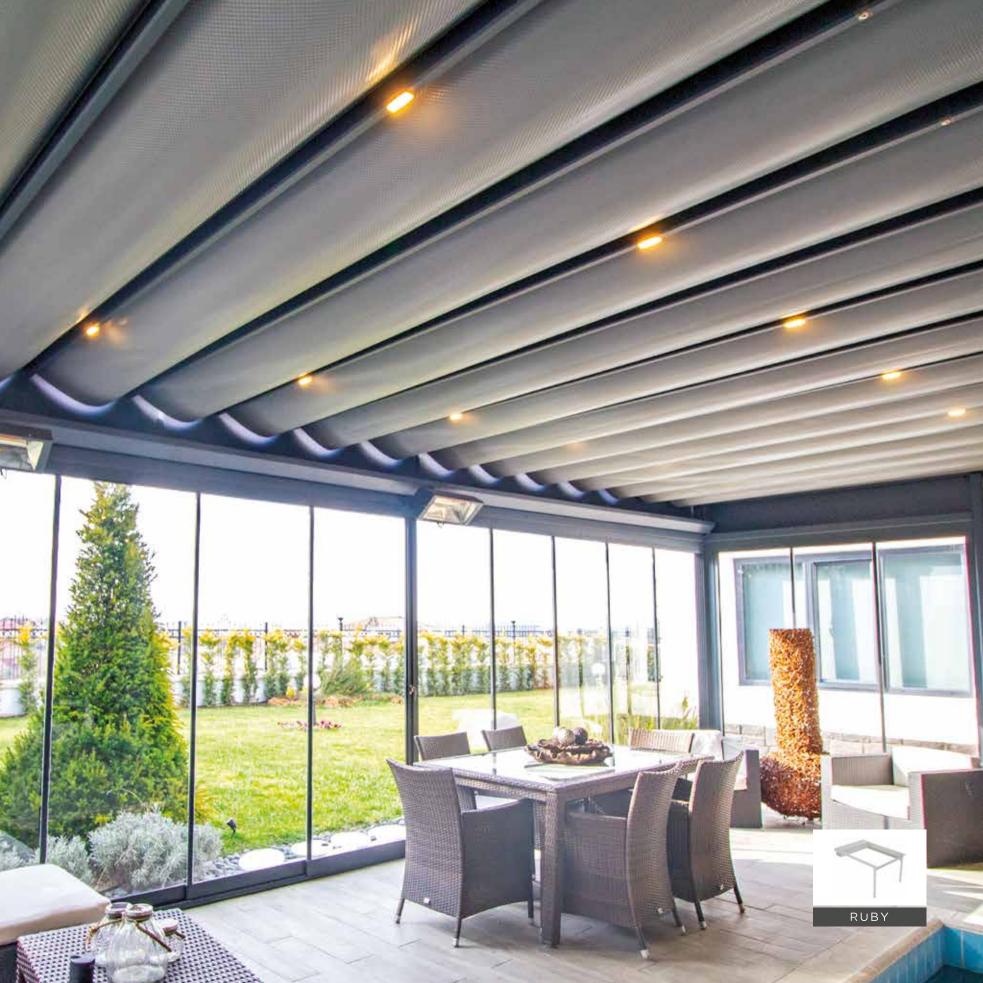

# RUBY

# Fabric Profile Rails Extruded Frontal Gutter (Water-drain) Pole

Max. width
Single Form 450 cm
Double Form 800 cm

Max. projection

Single Form **600 cm**Double Form **600 cm** 

Ruby awning is specifically designed to give an aesthetic look to exterior facades. Its outstanding design and one of a kind technology brings a modern look to every place. The non-inclined structure of Ruby creates a wider use of your area and it prevents narrowing your space too. The side gutters provide a higher level of insulation.