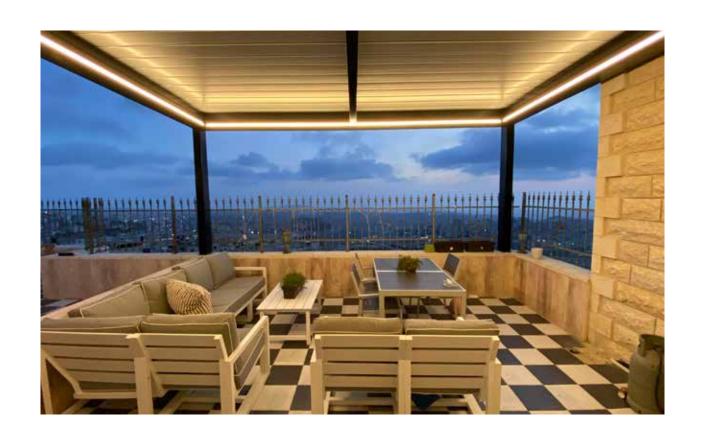

#### BRINGS COMFORT TO LIFE!

SmartRoof bioclimatic pergola makes all the difference in the pergola systems, as it has been developed specifically to be an indispensable architectural piece to your living spaces.

Besides being durable and long lasting, SmartRoof provides heat and water insulation thanks to its water gutters and special gaskets. It prevents heat loss with polyurethane filling in panel cavities. It also provides sound insulation and reduces heating costs in the cold weathers.

SmartRoof Bioclimatic Pergola systems have integrated lightings that bring an elegant, modern and sophisticated look to the outdoor space. It makes life easier with its wide range of products with straight or inclined structures.