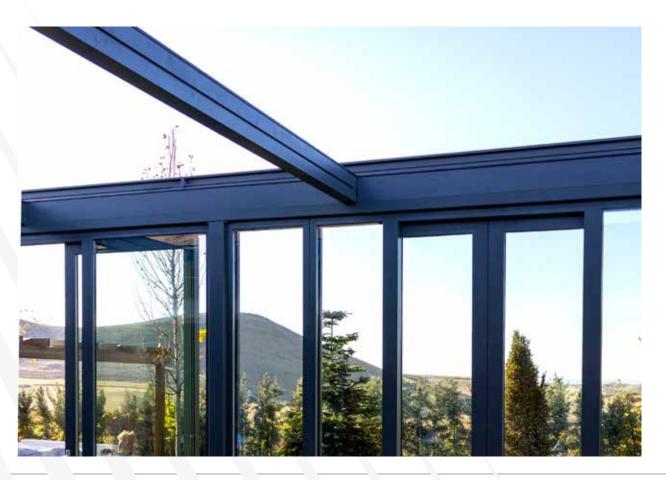

#### BRINGS COMFORT TO LIFE!

SmartRoof bioclimatic pergola makes all the difference in the pergola systems, as it has been developed specifically to be an indispensable architectural piece to your living spaces.

Besides being durable and long lasting, SmartRoof provides heat and water insulation thanks to its water gutters and special gaskets. It prevents heat loss with polyurethane filling in panel cavities. It also provides sound insulation and reduces heating costs in the cold weathers.

SmartRoof Bioclimatic Pergola systems have integrated lightings that bring an elegant, modern and sophisticated look to the outdoor space. It makes life easier with its wide range of products with straight or inclined structures.