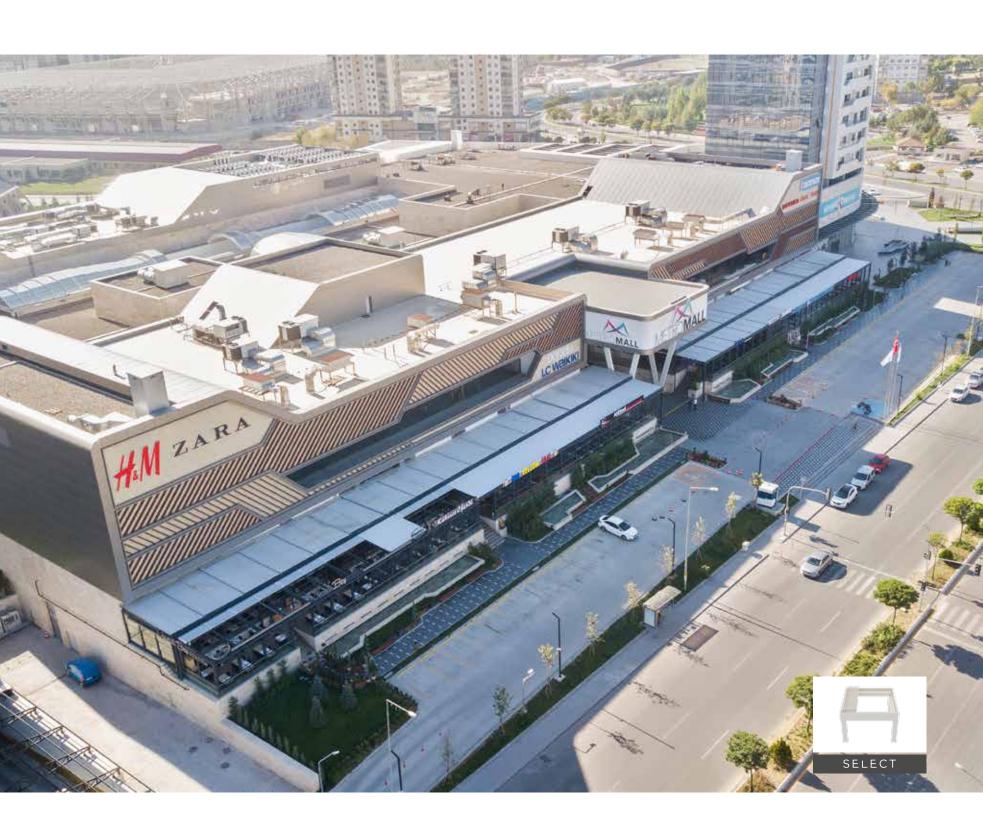

#### **FACTORY**

Byart Group renowned for the most modern, highest technology facilities and wide product range offers services in 9600 m<sup>2</sup> closed area and with an expert staff.

# ADDS COMFORT TO LIFE!

Byart Group renowned for the most modern, highest technology facilities and wide product range offers services in 9600 m² closed area and with an expert staff. Byart Group adopted quality, fast and efficient manufacturing principles and offers technological and architectural innovations based on customer demands.