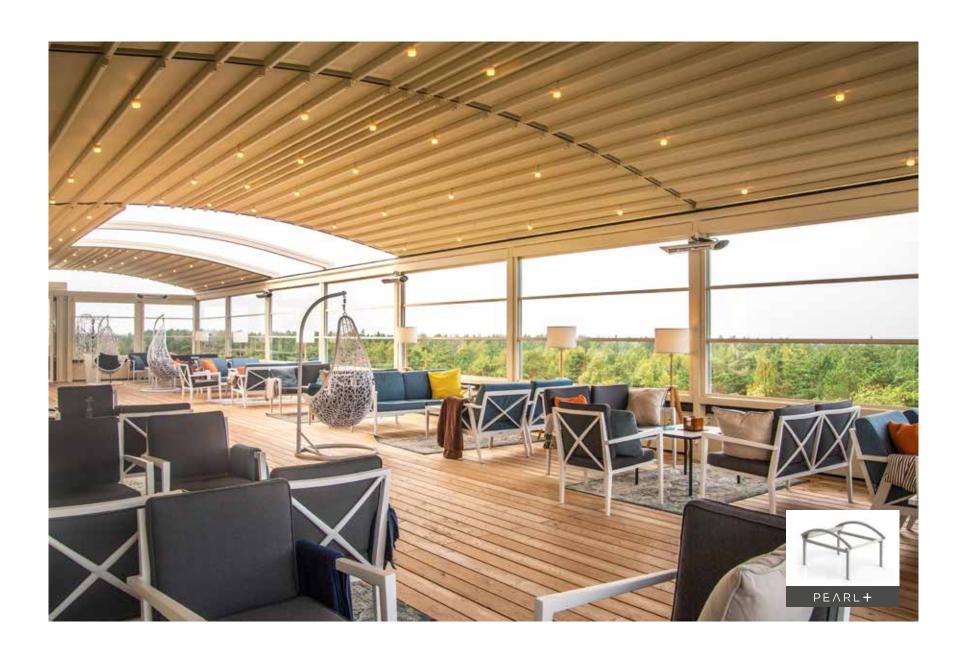

# PEARL+

### Max. projection

Single Form **1000 cm** Double Form **1000 cm** Triple Form **1000 cm** 

Pearl Plus, is an outstanding implementer of open space Folding Rail Awning solutions in large areas with a maximum projection of 1000 cm. It is capable of carrying without any need of extra support under adverse weather conditions. All static measurements of the product are done. It can be constructed in single, double or triple form. This product comes with one or two motors according to your preferred size. You can use the remote control or the control unit to operate its motors.