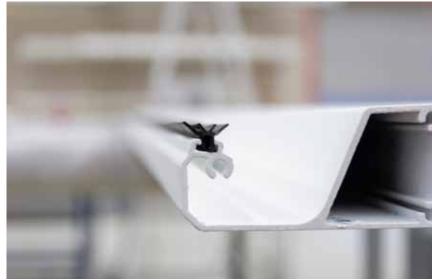

Besides being durable and long lasting, SmartRoof provides heat and water insulation thanks to its water gutters and special gaskets. It prevents heat loss with polyurethane filling in panel cavities. It also provides sound insulation and reduces heating costs in the cold weathers.

# Gutter (Water-drain) Panel Column 4

Max. width Max. projection 900 cm

700 cm

Designed according to the modern architectural demands, Select makes a difference with its unique form wherever it's applied. Select is designed to adapt to any outdoor environment thanks to its unexampled features.