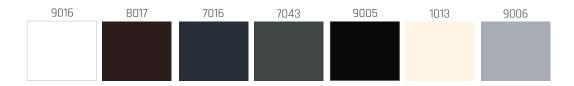

nge of printable colors and logos.

byartgroup.com

## LIFT MOTION



Width (mm) 500, 1000, 1250, 1500, 1750 Height (mm) 1300, 1500, 1700, 1900

LiftMotion can be easily integrated into existing structures with its simple and stylish design. LiftMotion and other Byart Group products go well together. It brings unique architectural solutions to wherever it's applied.

LiftMotion's height-adjustable unique design maximizes your use of terraces and patio. You will be able to cut the wind just in seconds.

- Manually operated.
- Each system can be operated independently.
- Can be stopped at the desired point.
- Fixed modules 8 mm Movable modules 6 mm thick.
- Wide range of printable colors and logos.

























# **OUR DOCUMENTS**



## STRUCTURE COLORS

### **STANDARD COLORS**



#### **ALTERNATIVE COLORS**



## STANDARD FABRIC COLORS





SOPHISTICATED ELEGANT LUXURY
SPECIAL COMFORTABLE MODERN
SECURE ADVANCED TECHNOLOGICAL
LUXURY HARMONIOUS AESTHETIC

#### Headquarters

Türkocağı Cad. No:46/A-B Balgat/Ankara/Turkey T: +90 312 285 39 00 F: +90 312 284 30 60 byart@byarttente.com

#### Factory

Organize Sanayi Bölgesi Yamaç Sok. No:1 Hasanoğlan/Ankara/Turkey

www.byartgroup.com



PLEASANT FUNCTIONAL UNTIMELY
PRACTICAL RHYTHMIC SPACIOUS
MINIMAL DIFFERENT COMFORTABLE

DVANCED