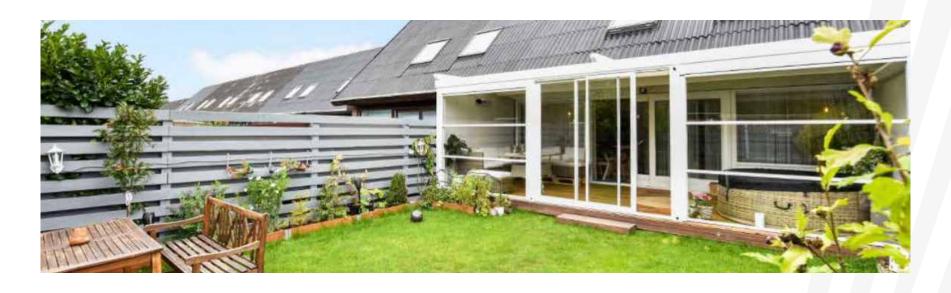

#### **SMARTROOF**

SmartRoof bioclimatic pergola makes all the difference in the pergola systems, as it has been developed specifically to be an indispensable architectural piece to your living spaces.

#### BRINGS COMFORT TO LIFE!

SmartRoof bioclimatic pergola makes all the difference in the pergola systems, as it has been developed specifically to be an indispensable architectural piece to your living spaces.

Besides being durable and long lasting, SmartRoof provides heat and water insulation thanks to its water gutters and special gaskets. It prevents heat loss with polyurethane filling in panel cavities. It also provides sound insulation and reduces heating costs in the cold weathers.

SmartRoof Bioclimatic Pergola systems have integrated lightings that bring an elegant, modern and sophisticated look to the outdoor space. It makes life easier with its wide range of products with straight or inclined structures.