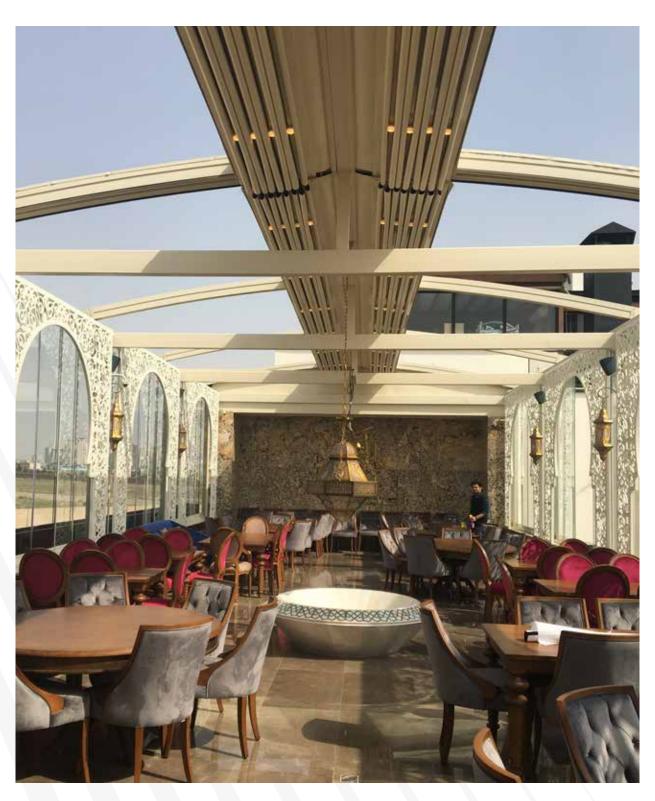

#### **SMARTROOF**

SmartRoof bioclimatic pergola makes all the difference in the pergola systems, as it has been developed specifically to be an indispensable architectural piece to your living spaces.

#### BRINGS COMFORT TO LIFE!

SmartRoof bioclimatic pergola makes all the difference in the pergola systems, as it has been developed specifically to be an indispensable architectural piece to your living spaces.

Besides being durable and long lasting, SmartRoof provides heat and water insulation thanks to its water gutters and special gaskets. It prevents heat loss with polyurethane filling in panel cavities. It also provides sound insulation and reduces heating costs in the cold weathers.

SmartRoof Bioclimatic Pergola systems have integrated lightings that bring an elegant, modern and sophisticated look to the outdoor space. It makes life easier with its wide range of products with straight or inclined structures.