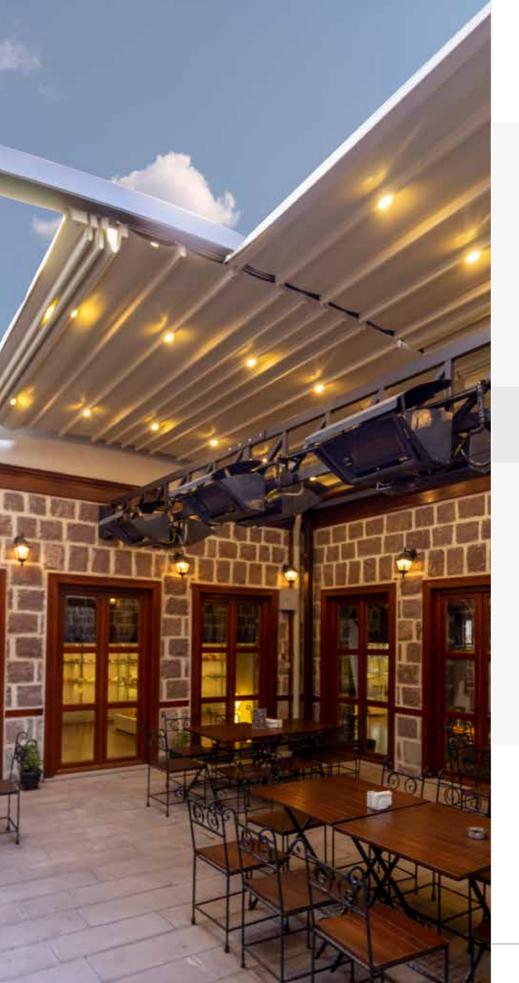

#### BRINGS COMFORT TO LIFE!

SmartRoof bioclimatic pergola makes all the difference in the pergola systems, as it has been developed specifically to be an indispensable architectural piece to your living spaces.

Besides being durable and long lasting, SmartRoof provides heat and water insulation thanks to its water gutters and special gaskets. It prevents heat loss with polyurethane filling in panel cavities. It also provides sound insulation and reduces heating costs in the cold weathers.

SmartRoof Bioclimatic Pergola systems have integrated lightings that bring an elegant, modern and sophisticated look to the outdoor space. It makes life easier with its wide range of products with straight or inclined structures.