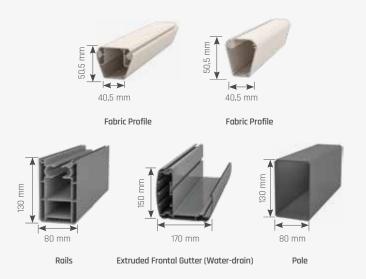

### Max. projection

Single Form 900 cm Double Form 900 cm Triple Form 900 cm

40,5 mm 40,5 mm Fabric Profile Fabric Profile 80 mm Rails Extruded Frontal Gutter (Water-drain)

Eco Pearl is specifically designed to give a new lease of life to your space thanks to its product aesthetics, innovative concept and unique design. Eco Pearl minimizes the effects of adverse weather conditions and creates external living spaces to be used for many years to come. Technical specifications are customizable for private dwellings and narrow spaces alike.