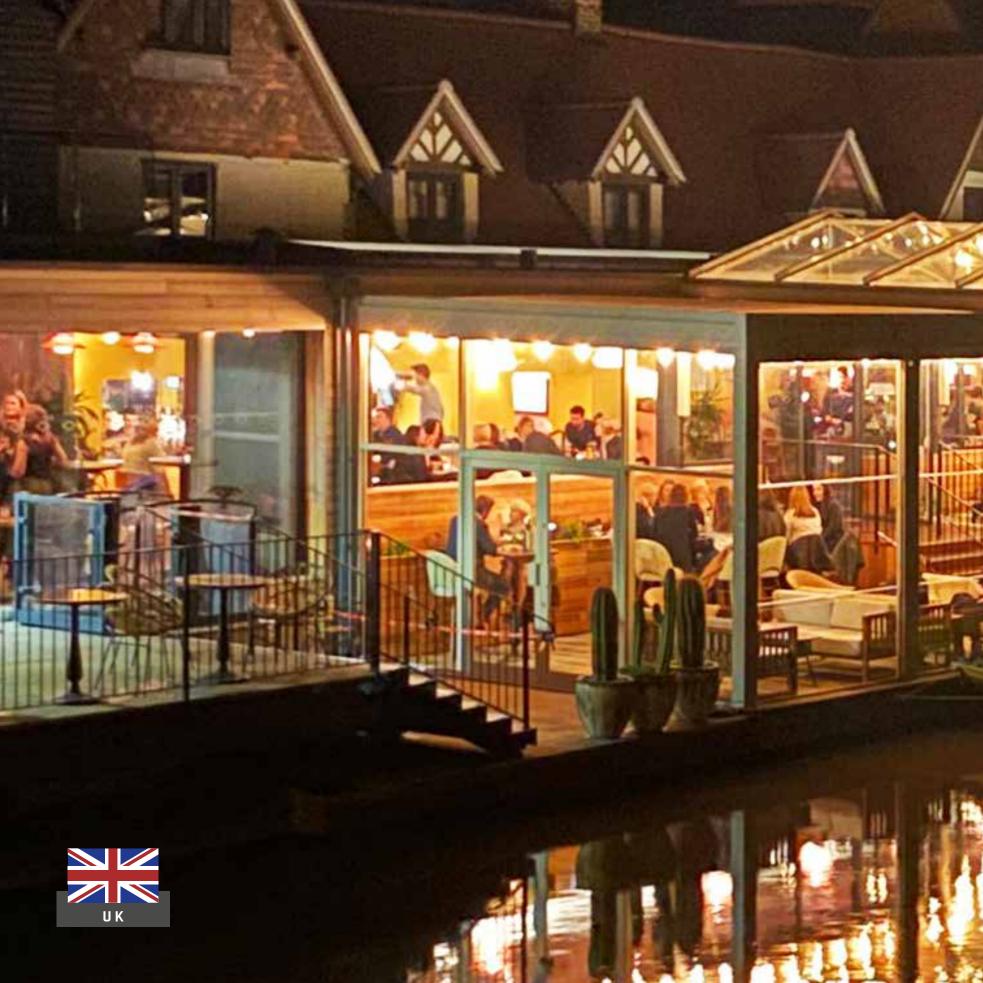

#### **PERGOLINE**

PergoLine is an ergonomic, functional and advanced technological awning system, which can be opened and closed automatically for seasonal weather conditions.

110

# **BRINGS CONFIDENCE TO LIFE!**

PergoLine is an ergonomic, functional and advanced technological awning system, which can be opened and closed automatically for seasonal weather conditions.

PergoLine is made out of extruded aluminum and painted with epoxy polyester. It has a static carrying strength without needing any extra wood or steel construction.