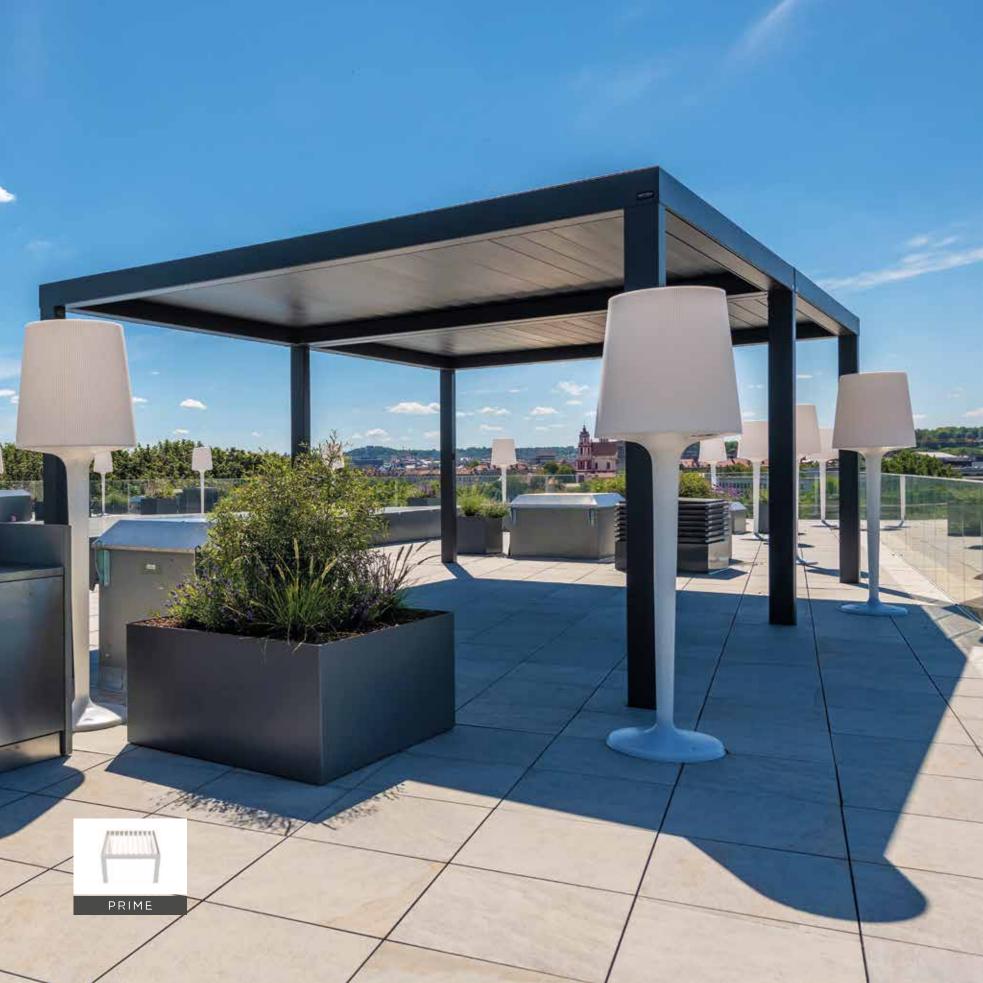

## PRIME

Max. width

Max. projection

600 cm

600 cm

Prime is a modern bioclimatic pergola system that allows outdoor use under sunny and rainy weather conditions thanks to its movable/folding and self-rotating panels. Designed to adapt to any outdoor environment, Prime provides excellent visual and thermal comfort.

■ 120 degree rotatable.

Depending on whether you want strong practical lighting or an atmospheric dimmed ambience, be sure to make use of Byart's lineer RGB alternative LED Technology. You can dim the light directly from your remote control.