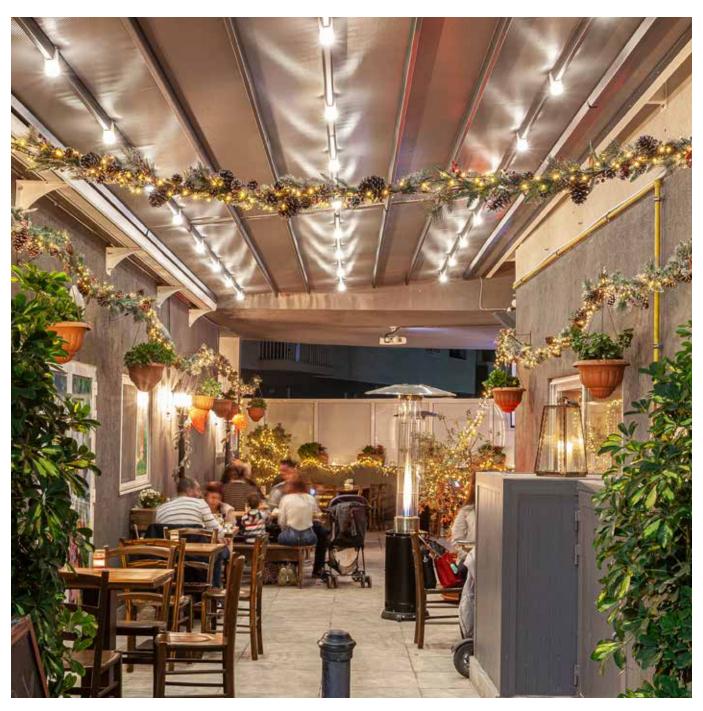

# BRONZE

### Max. width

Single Form **450 cm**Double Form **800 cm**Triple Form **1200 cm** 

### Max. projection

Single Form **600 cm**Double Form **600 cm**Triple Form **600 cm** 

The posted structure of the Bronze allows closing the side areas with VertiGlass vertical automatic glass systems or heat-insulated fixed systems. In this way, the effects of adverse weather conditions are reduced and you can enjoy an extended living space for many years to come. It's an ideal solution for private dwellings and confined spaces with its 600 cm projection.