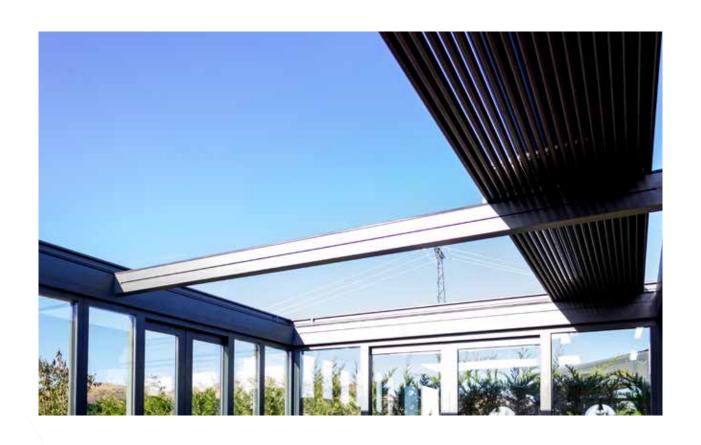

#### BRINGS COMFORT TO LIFE!

SmartRoof bioclimatic pergola makes all the difference in the pergola systems, as it has been developed specifically to be an indispensable architectural piece to your living spaces.

Besides being durable and long lasting, SmartRoof provides heat and water insulation thanks to its water gutters and special gaskets. It prevents heat loss with polyurethane filling in panel cavities. It also provides sound insulation and reduces heating costs in the cold weathers.

SmartRoof Bioclimatic Pergola systems have integrated lightings that bring an elegant, modern and sophisticated look to the outdoor space. It makes life easier with its wide range of products with straight or inclined structures.