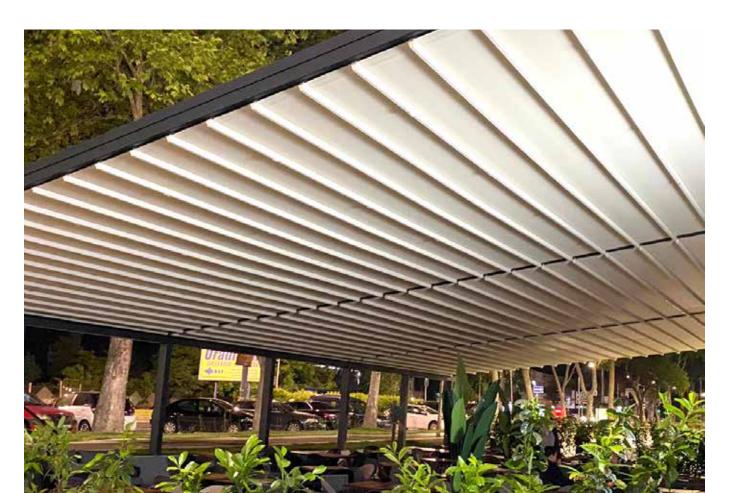

### Max. projection

Single Form **1200 cm** Double Form **1200 cm** Triple Form **1200 cm** 

Diamond is a professional Pergola Systems solution and an advanced technology pergola system developed for large areas with a maximum projection value of 1200 cm. The innovative Diamond product is designed to work without intermediary pillars or any extra posts. It serves as a shade for businesses with wide open spaces such as restaurants and hotels. The product can resist weights without any support.