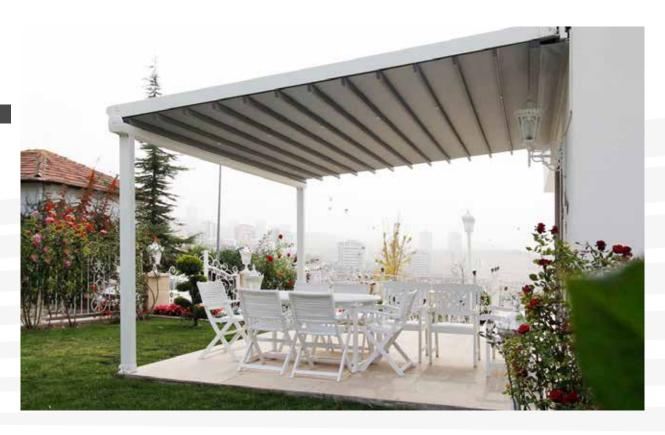

#### **SMARTROOF**

SmartRoof bioclimatic pergola makes all the difference in the pergola systems, as it has been developed specifically to be an indispensable architectural piece to your living spaces.

#### BRINGS COMFORT TO LIFE!

SmartRoof bioclimatic pergola makes all the difference in the pergola systems, as it has been developed specifically to be an indispensable architectural piece to your living spaces.

Besides being durable and long lasting, SmartRoof provides heat and water insulation thanks to its water gutters and special gaskets. It prevents heat loss with polyurethane filling in panel cavities. It also provides sound insulation and reduces heating costs in the cold weathers.

SmartRoof Bioclimatic Pergola systems have integrated lightings that bring an elegant, modern and sophisticated look to the outdoor space. It makes life easier with its wide range of products with straight or inclined structures.