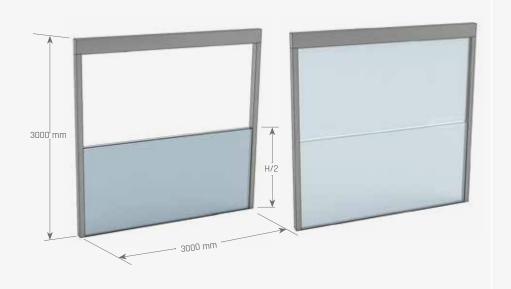

### TRIPLEMOTION

Width (mm) 1000, 1500, 2000, 2500, 3000, 3500 Height (mm) 1000, 1500, 2000, 2500, 3000

TripleMotion glass panels are a new generation of glass system. They transform the outdoor living spaces into more convenient ones with a modern touch. TripleMotion consists of 3 modules; one third of which is a fixed parapet while the other two thirds are movable glasses. The aluminum frame feature makes it a strong structure.

- Glasses are 8 mm thick and tempered.
- Maximum Width 3000 mm. Maximum Height 3000 mm.
- Fully Insulated.
- 1/3 of the total height is fixed and 2/3 is movable.
- The DoubleMotion system contains a Somfy brand electric motor. It has a remote control with radio signal transmitter.
- 100% watertight.
- No lock needed for safety of wherever it's applied.
   Wide range of printable colors and logos.