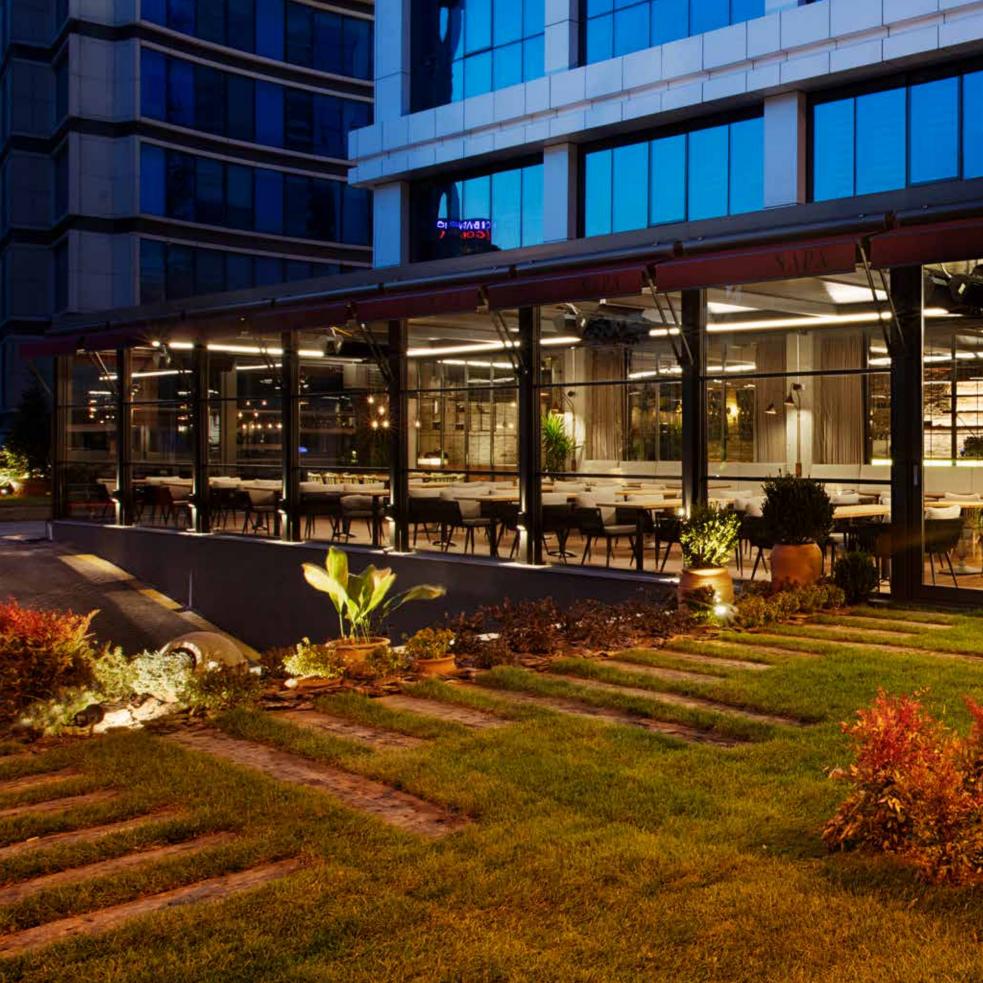

#### **SMARTROOF**

SmartRoof bioclimatic pergola makes all the difference in the pergola systems, as it has been developed specifically to be an indispensable architectural piece to your living spaces.

#### BRINGS COMFORT TO LIFE!

SmartRoof bioclimatic pergola makes all the difference in the pergola systems, as it has been developed specifically to be an indispensable architectural piece to your living spaces.

Besides being durable and long lasting, SmartRoof provides heat and water insulation thanks to its water gutters and special gaskets. It prevents heat loss with polyurethane filling in panel cavities. It also provides sound insulation and reduces heating costs in the cold weathers.

SmartRoof Bioclimatic Pergola systems have integrated lightings that bring an elegant, modern and sophisticated look to the outdoor space. It makes life easier with its wide range of products with straight or inclined structures.