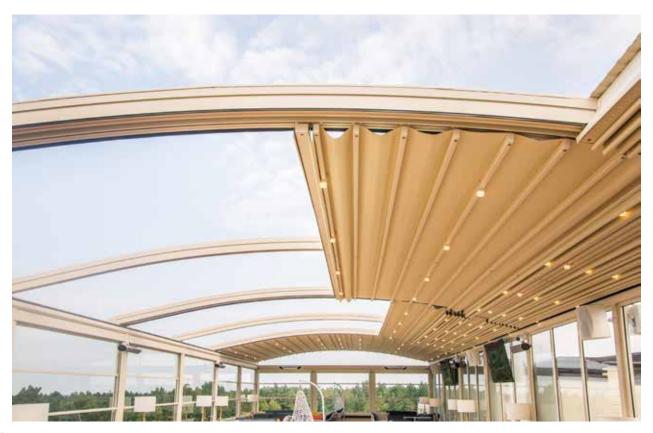

#### **SMARTROOF**

SmartRoof bioclimatic pergola makes all the difference in the pergola systems, as it has been developed specifically to be an indispensable architectural piece to your living spaces.

#### BRINGS COMFORT TO LIFE!

SmartRoof bioclimatic pergola makes all the difference in the pergola systems, as it has been developed specifically to be an indispensable architectural piece to your living spaces.

Besides being durable and long lasting, SmartRoof provides heat and water insulation thanks to its water gutters and special gaskets. It prevents heat loss with polyurethane filling in panel cavities. It also provides sound insulation and reduces heating costs in the cold weathers.

SmartRoof Bioclimatic Pergola systems have integrated lightings that bring an elegant, modern and sophisticated look to the outdoor space. It makes life easier with its wide range of products with straight or inclined structures.