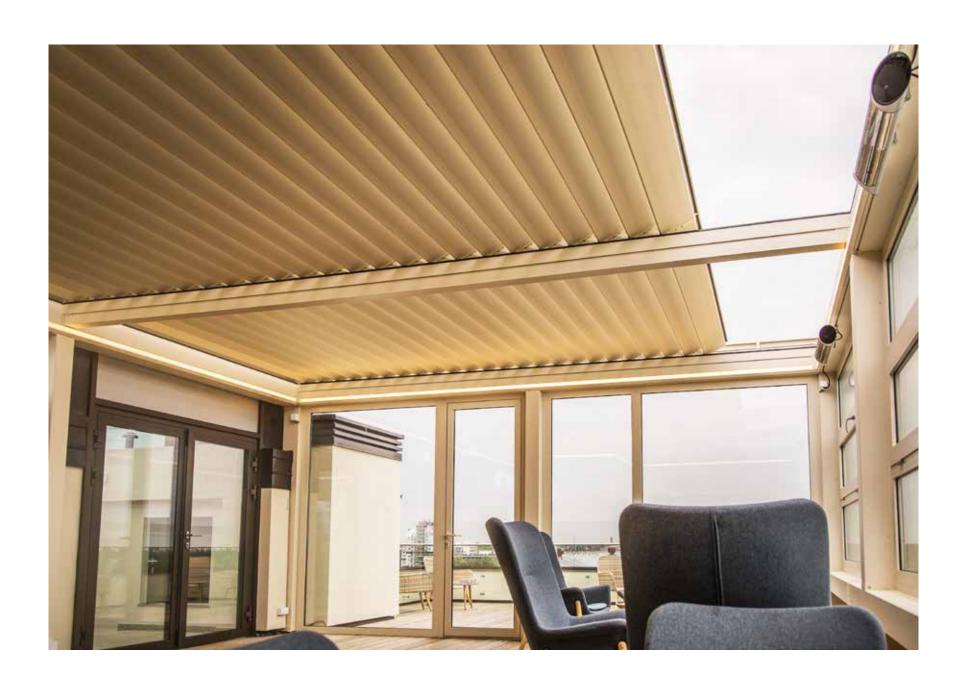

#### BRINGS COMFORT TO LIFE!

SmartRoof bioclimatic pergola makes all the difference in the pergola systems, as it has been developed specifically to be an indispensable architectural piece to your living spaces.

Besides being durable and long lasting, SmartRoof provides heat and water insulation thanks to its water gutters and special gaskets. It prevents heat loss with polyurethane filling in panel cavities. It also provides sound insulation and reduces heating costs in the cold weathers.

SmartRoof Bioclimatic Pergola systems have integrated lightings that bring an elegant, modern and sophisticated look to the outdoor space. It makes life easier with its wide range of products with straight or inclined structures.