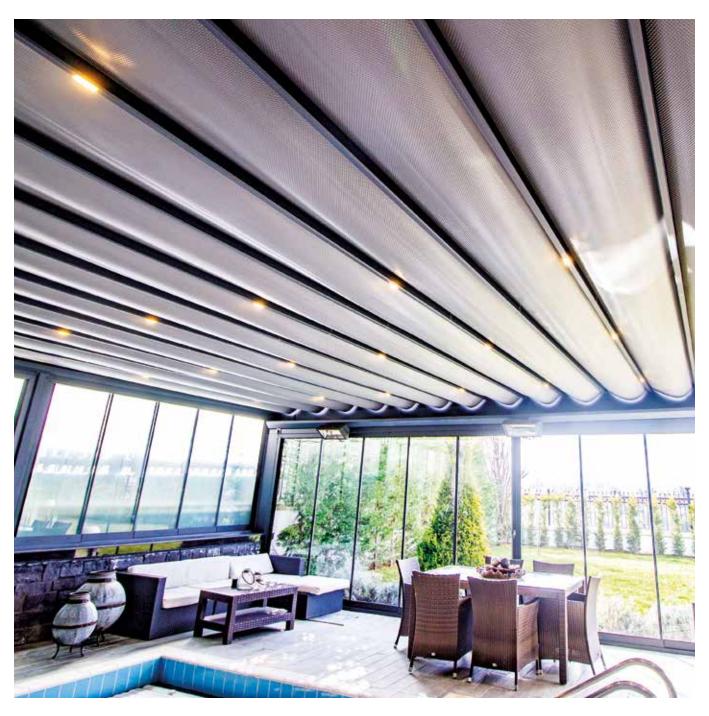

# RUBY

# Fabric Profile Rails Extruded Frontal Gutter (Water-drain) Pole

Max. width
Single Form 450 cm
Double Form 800 cm

Max. projection

Single Form **600 cm**Double Form **600 cm** 

Ruby awning is specifically designed to give an aesthetic look to exterior facades. Its outstanding design and one of a kind technology brings a modern look to every place. The non-inclined structure of Ruby creates a wider use of your area and it prevents narrowing your space too. The side gutters provide a higher level of insulation.