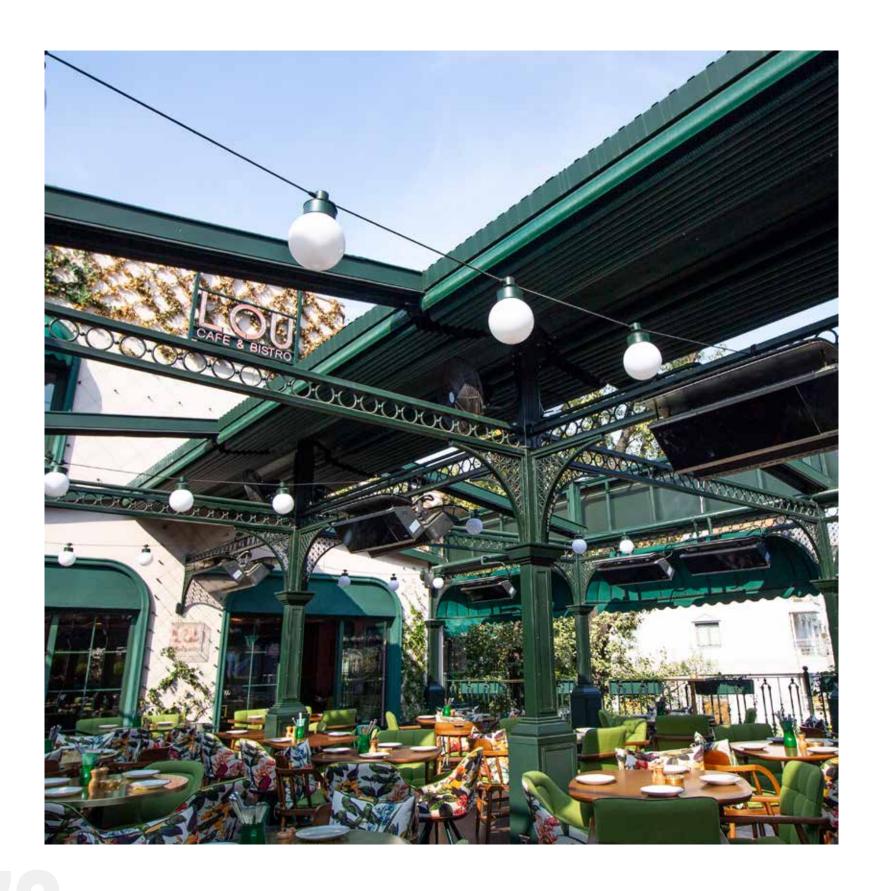

# **BRINGS CONFIDENCE TO LIFE!**

PergoLine is an ergonomic, functional and advanced technological awning system, which can be opened and closed automatically for seasonal weather conditions.

PergoLine is made out of extruded aluminum and painted with epoxy polyester. It has a static carrying strength without needing any extra wood or steel construction.

## Max. projection

Single Form **900 cm**Double Form **900 cm**Triple Form **900 cm** 

Gold has an automatic folding function. Its folding and rail system features offer a space for summer and winter use with a maximum projection of 900 cm. Pergoline Gold, is suitable to be used under adverse weather conditions without any carrier, thanks to its poled structure and wide projection.