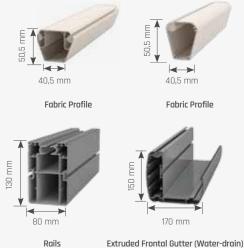

# Fabric Profile Rails Extruded Frontal Gutter (Water-drain) 5 Pole

# Fabric Profile Rails Extruded Frontal Gutter (Water-drain) Pole

# Fabric Profile Rails Extruded Frontal Gutter (Water-drain) Pole

Max. width
Single Form 450 cm
Double Form 800 cm

Max. projection

Single Form **600 cm**Double Form **600 cm** 

Ruby awning is specifically designed to give an aesthetic look to exterior facades. Its outstanding design and one of a kind technology brings a modern look to every place. The non-inclined structure of Ruby creates a wider use of your area and it prevents narrowing your space too. The side gutters provide a higher level of insulation.