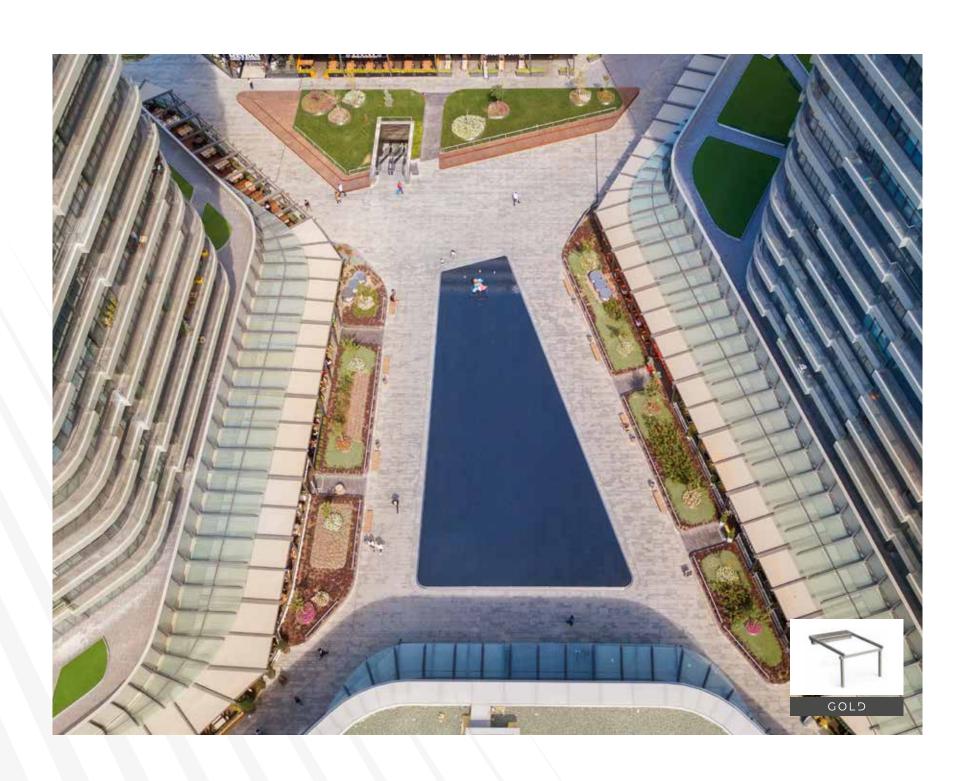

#### **SMARTROOF**

SmartRoof bioclimatic pergola makes all the difference in the pergola systems, as it has been developed specifically to be an indispensable architectural piece to your living spaces.

#### BRINGS COMFORT TO LIFE!

SmartRoof bioclimatic pergola makes all the difference in the pergola systems, as it has been developed specifically to be an indispensable architectural piece to your living spaces.

SmartRoof Bioclimatic Pergola systems have integrated lightings that bring an elegant, modern and sophisticated look to the outdoor space. It makes life easier with its wide range of products with straight or inclined structures.