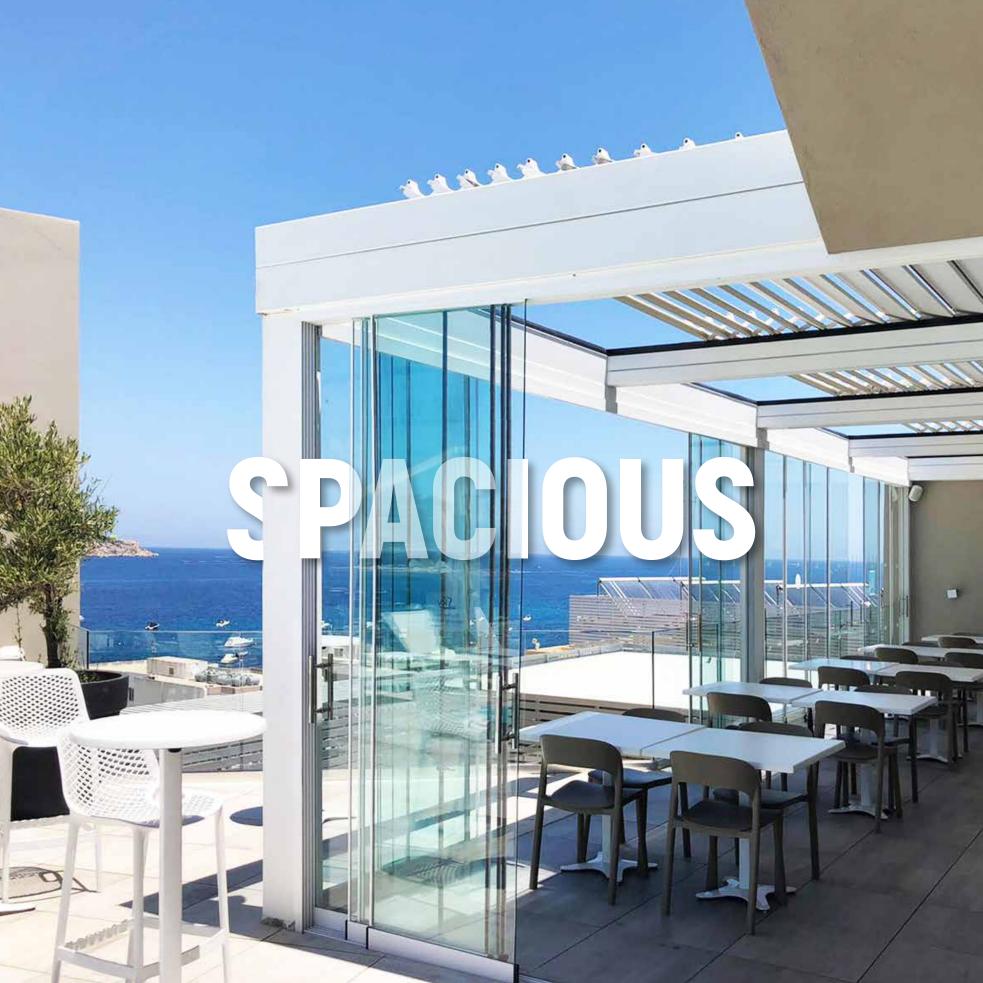

## BRINGS COSY TO LIFE!

VertiGlass is designed and manufactured with advanced technology to transform outdoor spaces into modern architectural and aesthetic structures. It offers a harmony of luxury and functionality at its best.

Thanks to the easy installation and minimalist design, it ensures an efficient use of spaces with its vertical operation feature. And that brings an aesthetic appearance by adapting perfectly to many areas used for private or commercial purposes such as restaurants, terraces and balconies.