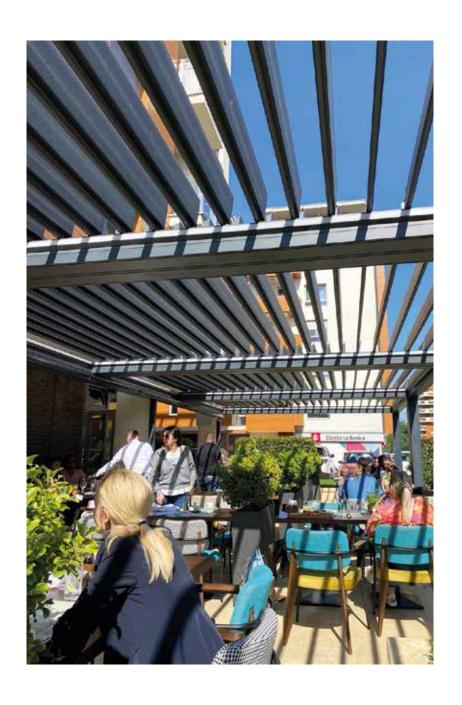

#### **SMARTROOF**

SmartRoof bioclimatic pergola makes all the difference in the pergola systems, as it has been developed specifically to be an indispensable architectural piece to your living spaces.

#### BRINGS COMFORT TO LIFE!

SmartRoof bioclimatic pergola makes all the difference in the pergola systems, as it has been developed specifically to be an indispensable architectural piece to your living spaces.

Besides being durable and long lasting, SmartRoof provides heat and water insulation thanks to its water gutters and special gaskets. It prevents heat loss with polyurethane filling in panel cavities. It also provides sound insulation and reduces heating costs in the cold weathers.

SmartRoof Bioclimatic Pergola systems have integrated lightings that bring an elegant, modern and sophisticated look to the outdoor space. It makes life easier with its wide range of products with straight or inclined structures.