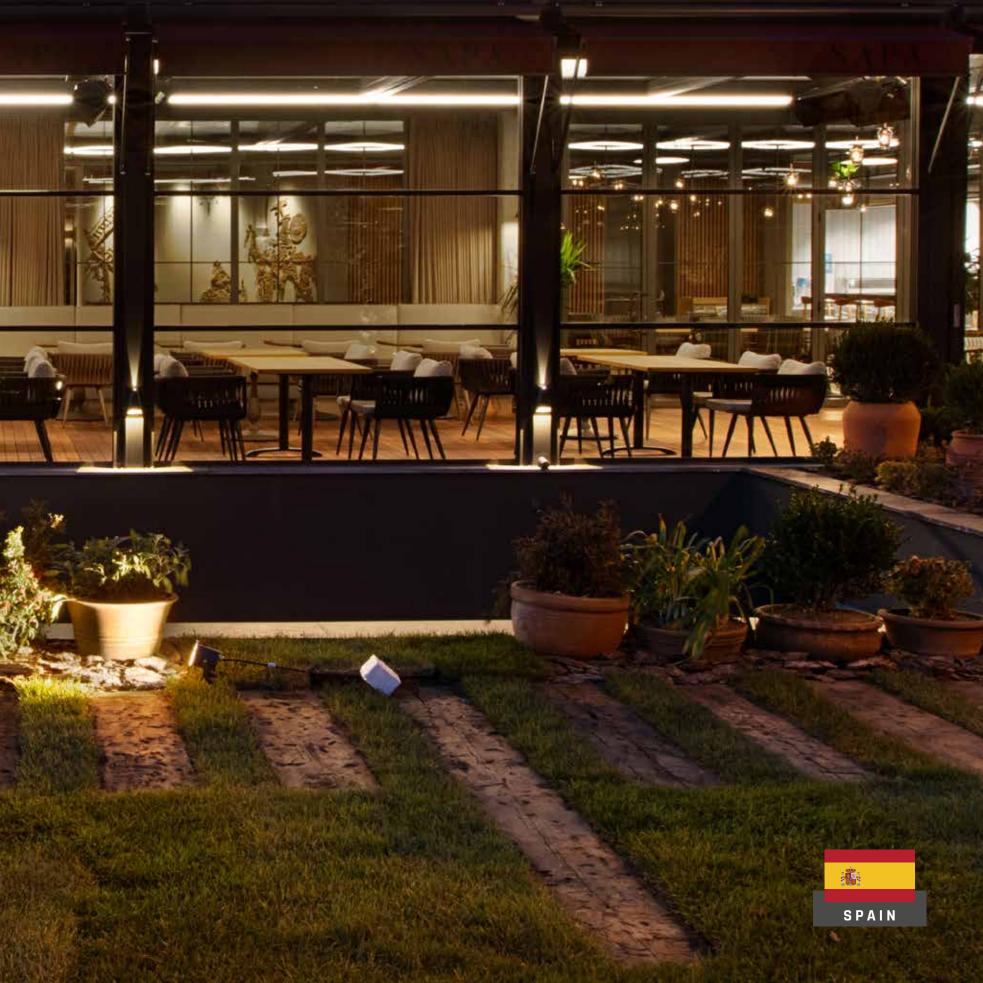

#### **SMARTROOF**

SmartRoof bioclimatic pergola makes all the difference in the pergola systems, as it has been developed specifically to be an indispensable architectural piece to your living spaces.

#### BRINGS COMFORT TO LIFE!

SmartRoof bioclimatic pergola makes all the difference in the pergola systems, as it has been developed specifically to be an indispensable architectural piece to your living spaces.

Besides being durable and long lasting, SmartRoof provides heat and water insulation thanks to its water gutters and special gaskets. It prevents heat loss with polyurethane filling in panel cavities. It also provides sound insulation and reduces heating costs in the cold weathers.

SmartRoof Bioclimatic Pergola systems have integrated lightings that bring an elegant, modern and sophisticated look to the outdoor space. It makes life easier with its wide range of products with straight or inclined structures.