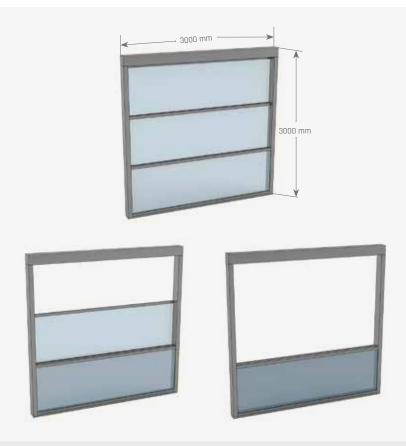

### TRIPLEMOTION

Width (mm) 1000, 1500, 2000, 2500, 3000, 3500 Height (mm) 1000, 1500, 2000, 2500, 3000

TripleMotion glass panels are a new generation of glass system. They transform the outdoor living spaces into more convenient ones with a modern touch. TripleMotion consists of 3 modules; one third of which is a fixed parapet while the other two thirds are movable glasses. The aluminum frame feature makes it a strong structure.

- Glasses are 8 mm thick and tempered.
- Maximum Width 3000 mm. Maximum Height 3000 mm.
- Fully Insulated.
- 1/3 of the total height is fixed and 2/3 is movable.
- The DoubleMotion system contains a Somfy brand electric motor. It has a remote control with radio signal transmitter.
- 100% watertight.
- No lock needed for safety of wherever it's applied.
   Wide range of printable colors and logos.