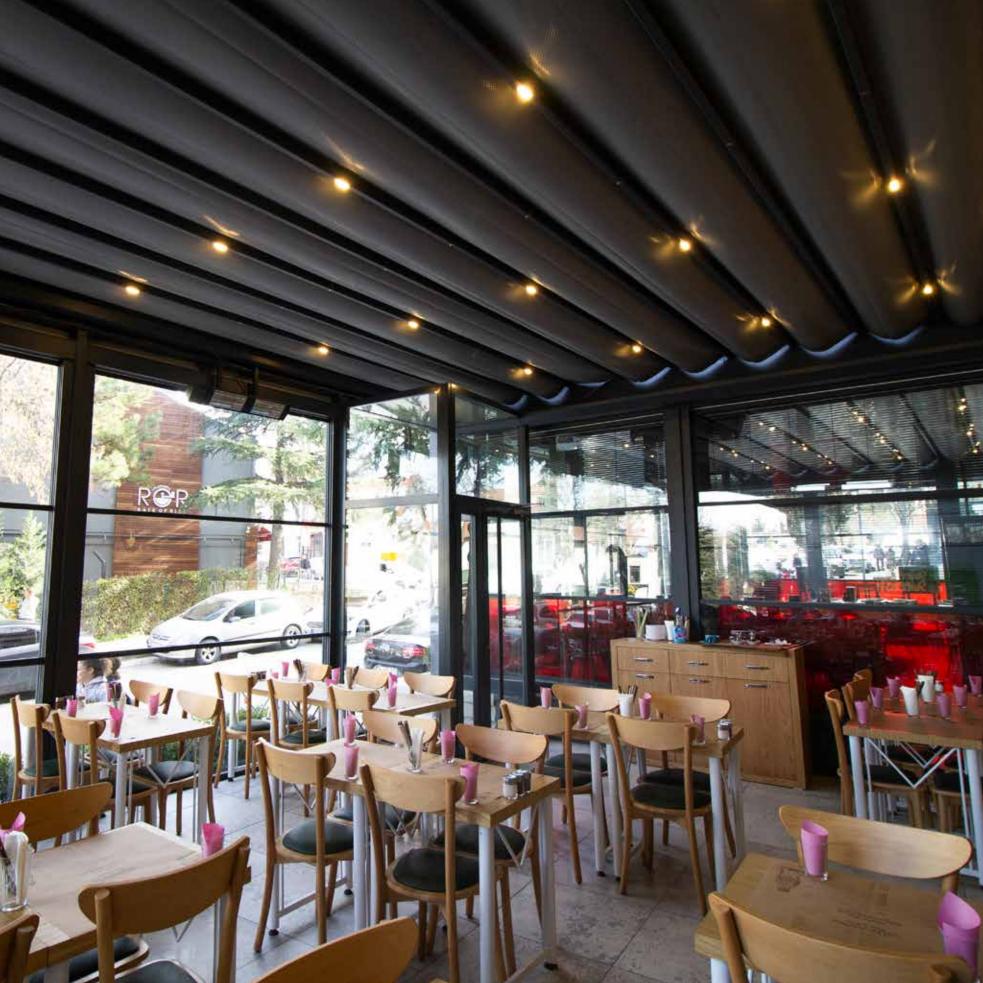

### Max. projection

Single Form **1200 cm** Double Form **1200 cm** Triple Form **1200 cm** 

Diamond is a professional Pergola Systems solution and an advanced technology pergola system developed for large areas with a maximum projection value of 1200 cm. The innovative Diamond product is designed to work without intermediary pillars or any extra posts. It serves as a shade for businesses with wide open spaces such as restaurants and hotels. The product can resist weights without any support.