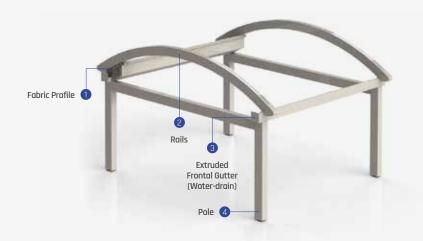

# Gutter (Water-drain) Panel Column 4

Max. width Max. projection 900 cm

700 cm

Designed according to the modern architectural demands, Select makes a difference with its unique form wherever it's applied. Select is designed to adapt to any outdoor environment thanks to its unexampled features.

# Fabric Profile Rails Extruded Frontal Gutter (Water-drain) 5 Pole