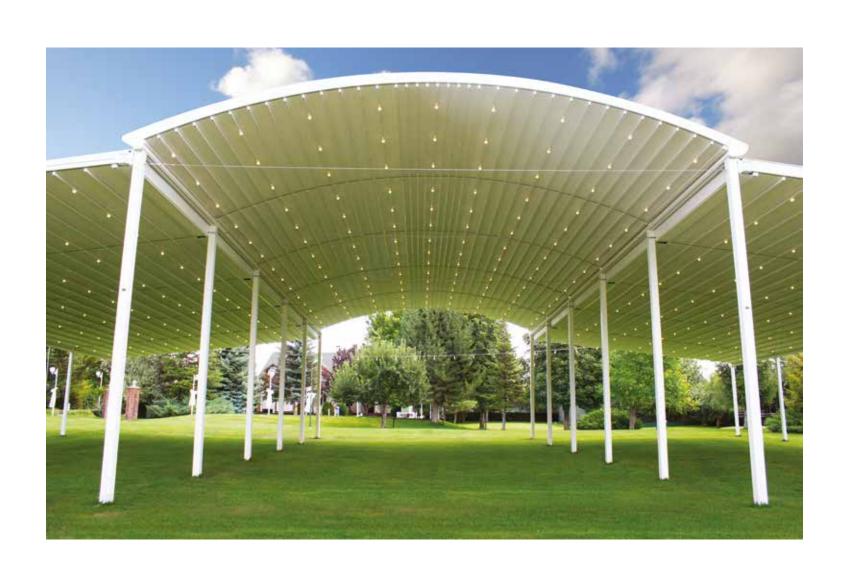

#### BRINGS COMFORT TO LIFE!

SmartRoof bioclimatic pergola makes all the difference in the pergola systems, as it has been developed specifically to be an indispensable architectural piece to your living spaces.

Besides being durable and long lasting, SmartRoof provides heat and water insulation thanks to its water gutters and special gaskets. It prevents heat loss with polyurethane filling in panel cavities. It also provides sound insulation and reduces heating costs in the cold weathers.

SmartRoof Bioclimatic Pergola systems have integrated lightings that bring an elegant, modern and sophisticated look to the outdoor space. It makes life easier with its wide range of products with straight or inclined structures.