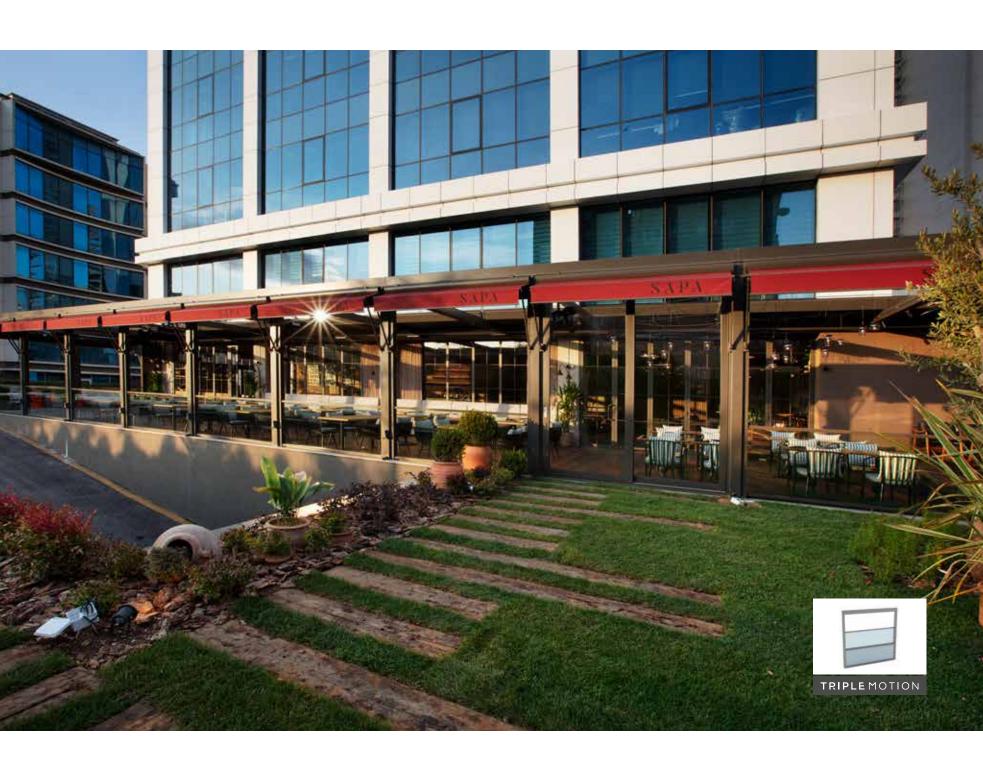

#### **PERGOLINE**

PergoLine is an ergonomic, functional and advanced technological awning system, which can be opened and closed automatically for seasonal weather conditions.

110

# **BRINGS CONFIDENCE TO LIFE!**

PergoLine is an ergonomic, functional and advanced technological awning system, which can be opened and closed automatically for seasonal weather conditions.

PergoLine is made out of extruded aluminum and painted with epoxy polyester. It has a static carrying strength without needing any extra wood or steel construction.