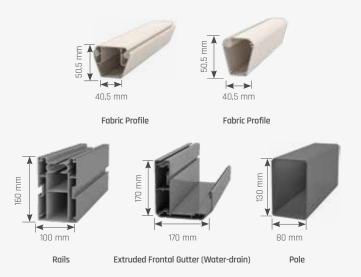

# Fabric Profile Rails Extruded Frontal Gutter (Water-drain) 5 Pole

# Fabric Profile Rails Extruded Frontal Gutter (Water-drain) Pole

# Fabric Profile Rails Extruded Frontal Gutter (Water-drain) Pole

Max. width
Single Form 450 cm
Double Form 800 cm

Max. projection

Single Form **600 cm**Double Form **600 cm** 

Ruby awning is specifically designed to give an aesthetic look to exterior facades. Its outstanding design and one of a kind technology brings a modern look to every place. The non-inclined structure of Ruby creates a wider use of your area and it prevents narrowing your space too. The side gutters provide a higher level of insulation.