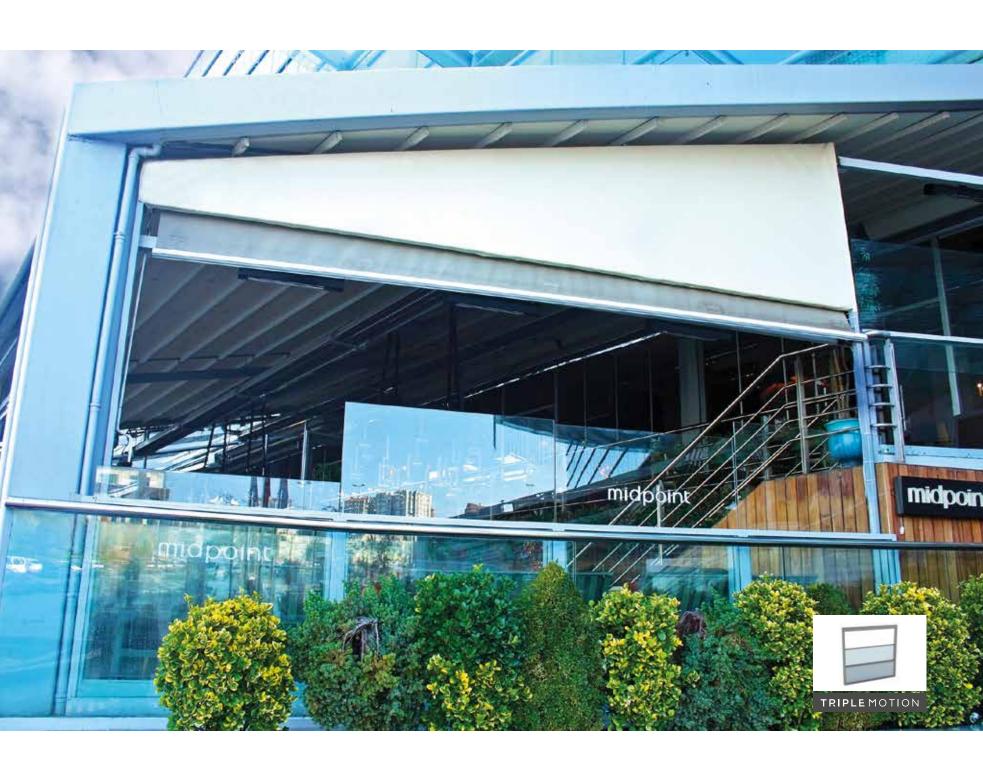

# **BRINGS CONFIDENCE TO LIFE!**

PergoLine is an ergonomic, functional and advanced technological awning system, which can be opened and closed automatically for seasonal weather conditions.

PergoLine is made out of extruded aluminum and painted with epoxy polyester. It has a static carrying strength without needing any extra wood or steel construction.