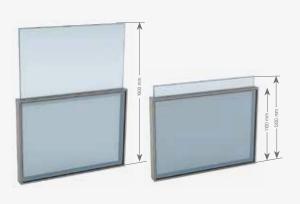

## SINGLEMOTION

Width (mm) 1000, 1500, 2000, 2500, 3000 Height (mm) 1000, 1500, 2000, 2500, 3000 Width (mm) Height (mm) 1000, 1100, 1200, 1300, 1400, 1500, 1600, 1750 190

DoubleMotion is a durable, functional and fully insulated system developed for ease of use in living spaces. DoubleMotion is ideal for pillared structures. It is the half fixed and half movable in height. Motorized system makes each module independently controllable. Lack of an aluminum frame adds a wider appearance to the space.

- Ideal for closed areas ceilings higher than 2500 mm Applicable for areas up to 3000 mm high. Bottom half is fixed and the top is movable vertically. The movable glass is 10 mm float and tempered.
- The DoubleMotion system contains a Somfy brand electric motor. It has a remote control with radio signal transmitter.
- DoubleMotion system is insulated. Movable glass is stored next to the outer part of fixed glass. Movable glass can be kept at any desired height. Each and every movable glass can be rapidly raised in tandem.
- 100% watertight. No lock needed for safety of wherever it's applied. Wide range of printable colors and logos.