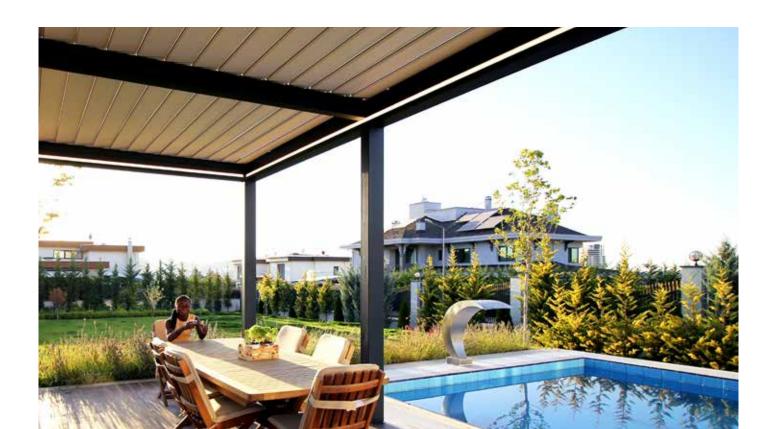

#### BRINGS COMFORT TO LIFE!

SmartRoof bioclimatic pergola makes all the difference in the pergola systems, as it has been developed specifically to be an indispensable architectural piece to your living spaces.

Besides being durable and long lasting, SmartRoof provides heat and water insulation thanks to its water gutters and special gaskets. It prevents heat loss with polyurethane filling in panel cavities. It also provides sound insulation and reduces heating costs in the cold weathers.

SmartRoof Bioclimatic Pergola systems have integrated lightings that bring an elegant, modern and sophisticated look to the outdoor space. It makes life easier with its wide range of products with straight or inclined structures.