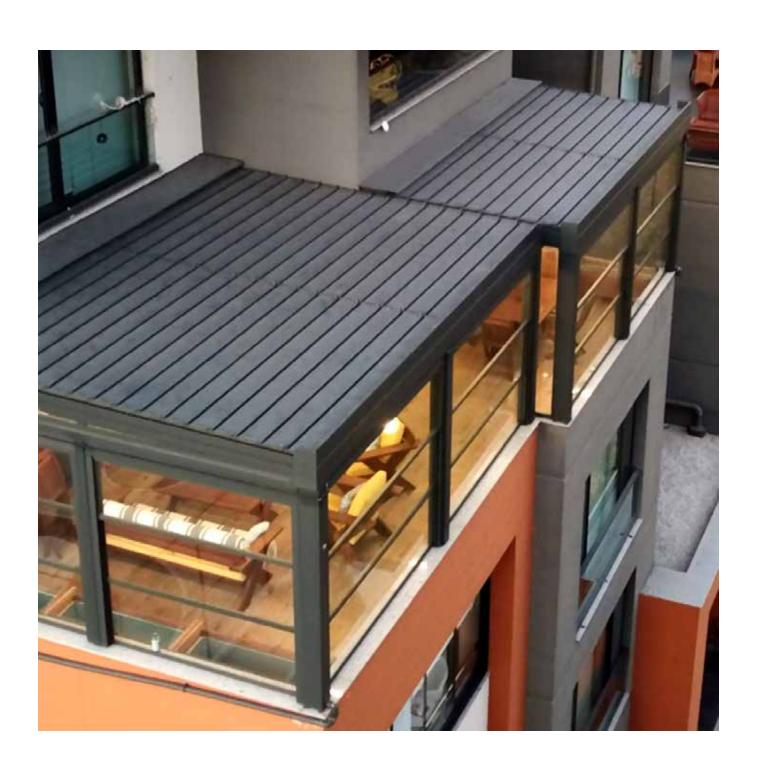

## BRINGS COSY TO LIFE!

VertiGlass is designed and manufactured with advanced technology to transform outdoor spaces into modern architectural and aesthetic structures. It offers a harmony of luxury and functionality at its best.

Thanks to the easy installation and minimalist design, it ensures an efficient use of spaces with its vertical operation feature. And that brings an aesthetic appearance by adapting perfectly to many areas used for private or commercial purposes such as restaurants, terraces and balconies.