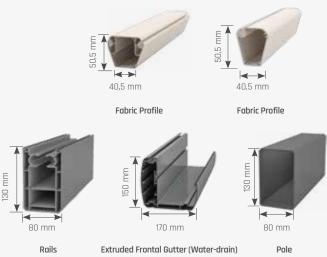

# Fabric Profile Rails Extruded Frontal Gutter (Water-drain) 5 Pole

# Fabric Profile Rails Extruded Frontal Gutter (Water-drain) Pole

# Fabric Profile Rails Extruded Frontal Gutter (Water-drain) Pole

Max. width
Single Form 450 cm
Double Form 800 cm

Max. projection

Single Form **600 cm**Double Form **600 cm** 

Ruby awning is specifically designed to give an aesthetic look to exterior facades. Its outstanding design and one of a kind technology brings a modern look to every place. The non-inclined structure of Ruby creates a wider use of your area and it prevents narrowing your space too. The side gutters provide a higher level of insulation.