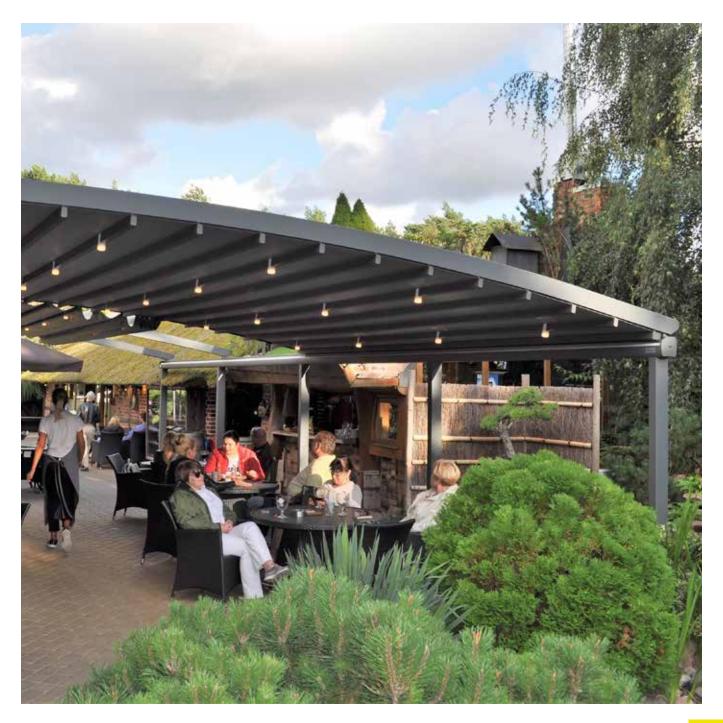

# SHELL

# Fabric Profile Rails Extruded Frontal Gutter (Water-drain) Pole

## **Max. width**Single Form **450 cm**

Single Form **450 cm**Double Form **800 cm**Triple Form **1200 cm** 

### Max. projection

Single Form **900 cm**Double Form **900 cm**Triple Form **900 cm** 

Shell is equipped with state-of-the-art, superior quality awnings. It has different forms according to the number of poles, motor and control units. Its oval structure blends in perfectly with the neighboring architecture. It can also be preferred for spacious interiors. The maximum projection is up to 900 cm and it makes Shell the smartest pergola system for cozy spaces. You don't need use of building license for it.