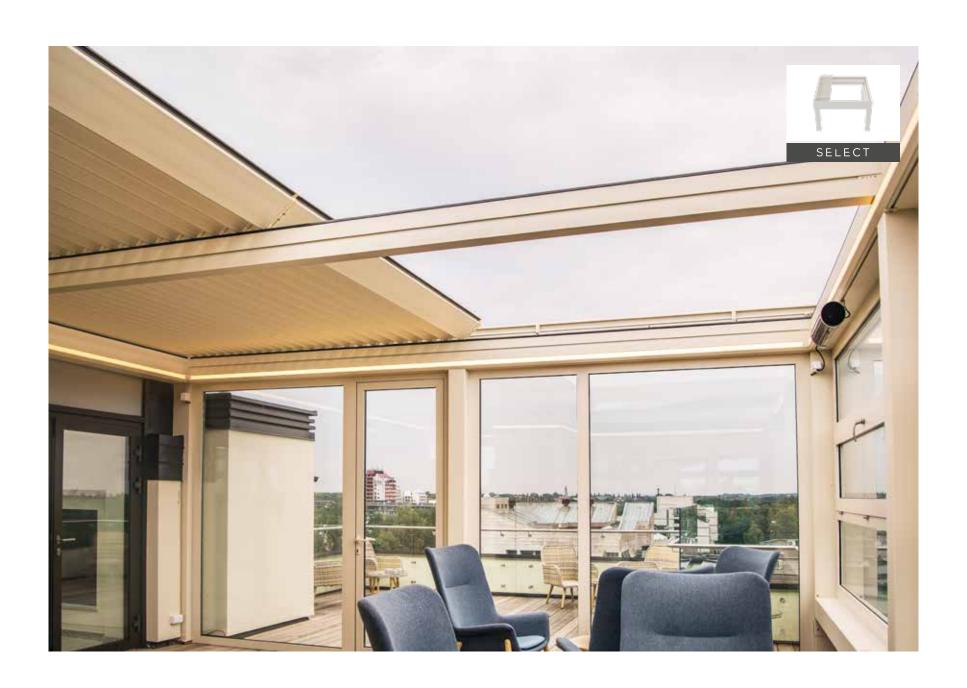

## SELECT

# Gutter (Water-drain) Panel Column 4

Max. width Max. projection 900 cm

700 cm

Designed according to the modern architectural demands, Select makes a difference with its unique form wherever it's applied. Select is designed to adapt to any outdoor environment thanks to its unexampled features.

- Non-inclined structure does not cause any loss of height,
- It allows to open the ceiling completely with the retractable panel structure.