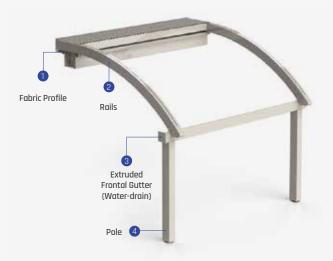

# **BRINGS CONFIDENCE TO LIFE!**

PergoLine is an ergonomic, functional and advanced technological awning system, which can be opened and closed automatically for seasonal weather conditions.

PergoLine is made out of extruded aluminum and painted with epoxy polyester. It has a static carrying strength without needing any extra wood or steel construction.

# Fabric Profile Rails Extruded Frontal Gutter (Water-drain) 5 Pole