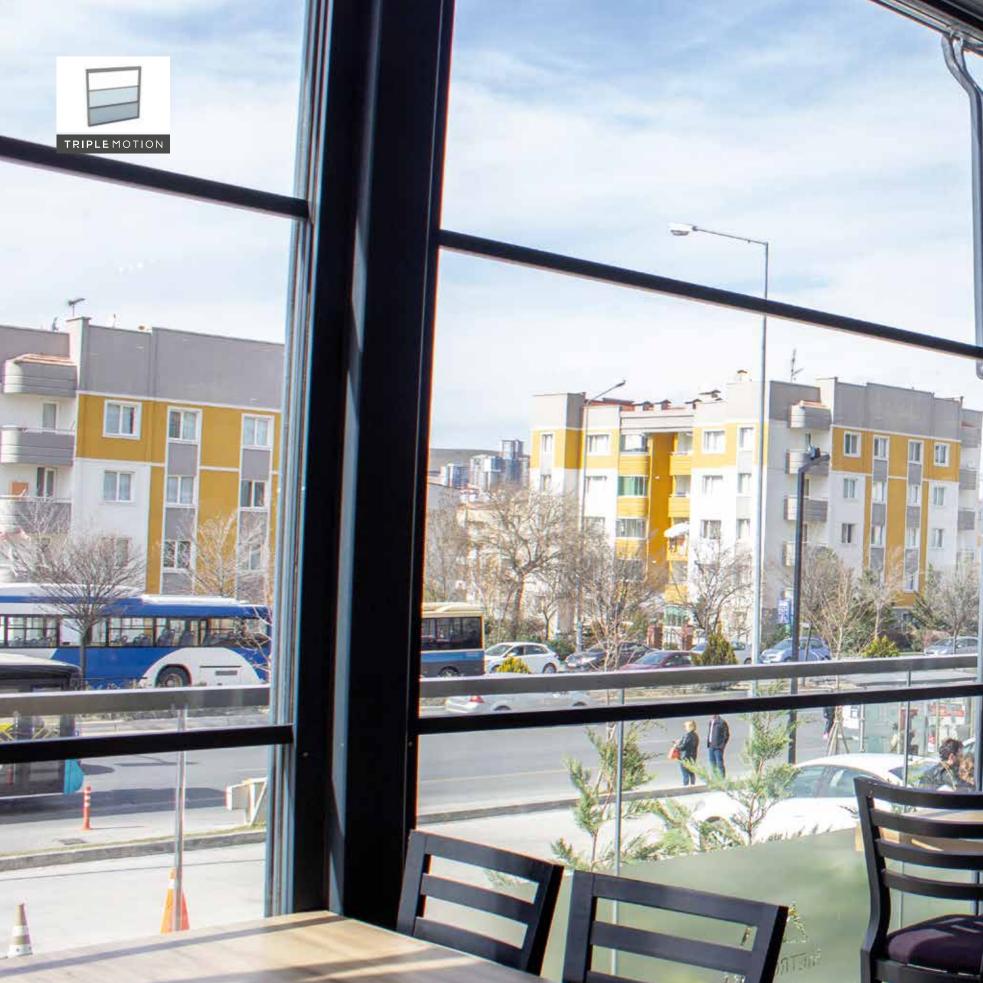

## BRINGS COSY TO LIFE!

VertiGlass is designed and manufactured with advanced technology to transform outdoor spaces into modern architectural and aesthetic structures. It offers a harmony of luxury and functionality at its best.

Thanks to the easy installation and minimalist design, it ensures an efficient use of spaces with its vertical operation feature. And that brings an aesthetic appearance by adapting perfectly to many areas used for private or commercial purposes such as restaurants, terraces and balconies.

### TRIPLEMOTION

Width (mm) 1000, 1500, 2000, 2500, 3000, 3500 Height (mm) 1000, 1500, 2000, 2500, 3000

TripleMotion glass panels are a new generation of glass system. They transform the outdoor living spaces into more convenient ones with a modern touch. TripleMotion consists of 3 modules; one third of which is a fixed parapet while the other two thirds are movable glasses. The aluminum frame feature makes it a strong structure.