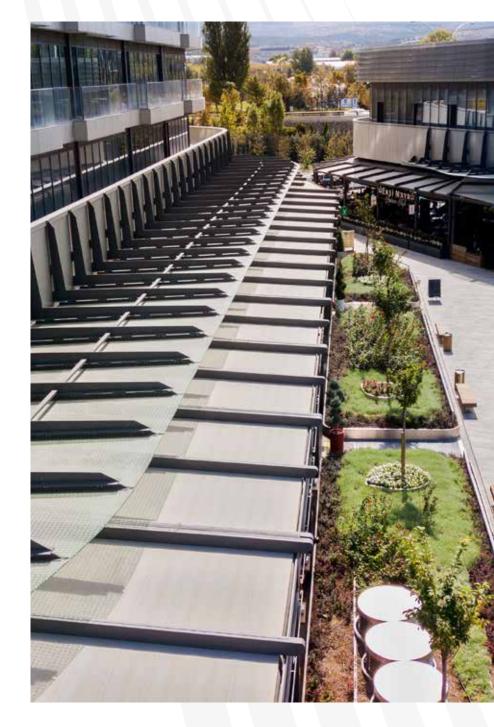

#### **SMARTROOF**

SmartRoof bioclimatic pergola makes all the difference in the pergola systems, as it has been developed specifically to be an indispensable architectural piece to your living spaces.

#### BRINGS COMFORT TO LIFE!

SmartRoof bioclimatic pergola makes all the difference in the pergola systems, as it has been developed specifically to be an indispensable architectural piece to your living spaces.

Besides being durable and long lasting, SmartRoof provides heat and water insulation thanks to its water gutters and special gaskets. It prevents heat loss with polyurethane filling in panel cavities. It also provides sound insulation and reduces heating costs in the cold weathers.

SmartRoof Bioclimatic Pergola systems have integrated lightings that bring an elegant, modern and sophisticated look to the outdoor space. It makes life easier with its wide range of products with straight or inclined structures.