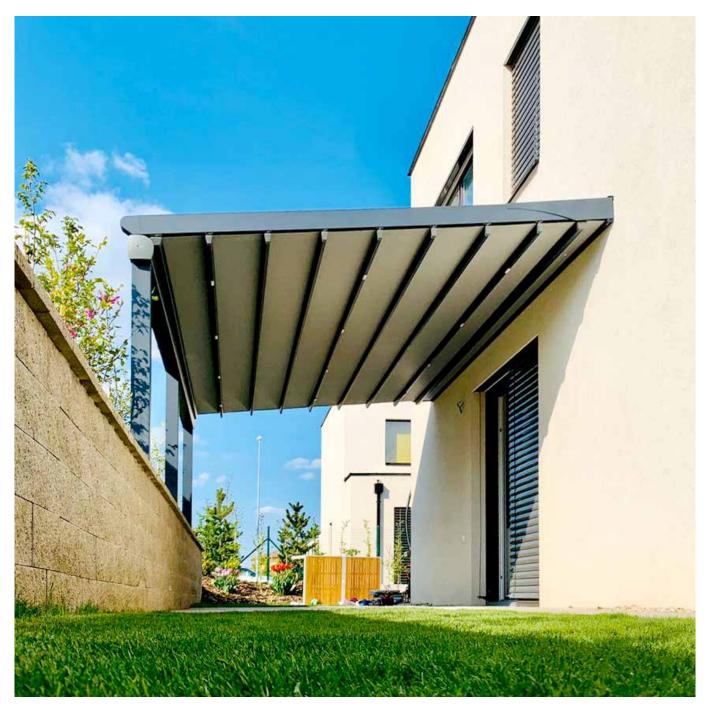

#### BRINGS COMFORT TO LIFE!

SmartRoof bioclimatic pergola makes all the difference in the pergola systems, as it has been developed specifically to be an indispensable architectural piece to your living spaces.

Besides being durable and long lasting, SmartRoof provides heat and water insulation thanks to its water gutters and special gaskets. It prevents heat loss with polyurethane filling in panel cavities. It also provides sound insulation and reduces heating costs in the cold weathers.

SmartRoof Bioclimatic Pergola systems have integrated lightings that bring an elegant, modern and sophisticated look to the outdoor space. It makes life easier with its wide range of products with straight or inclined structures.