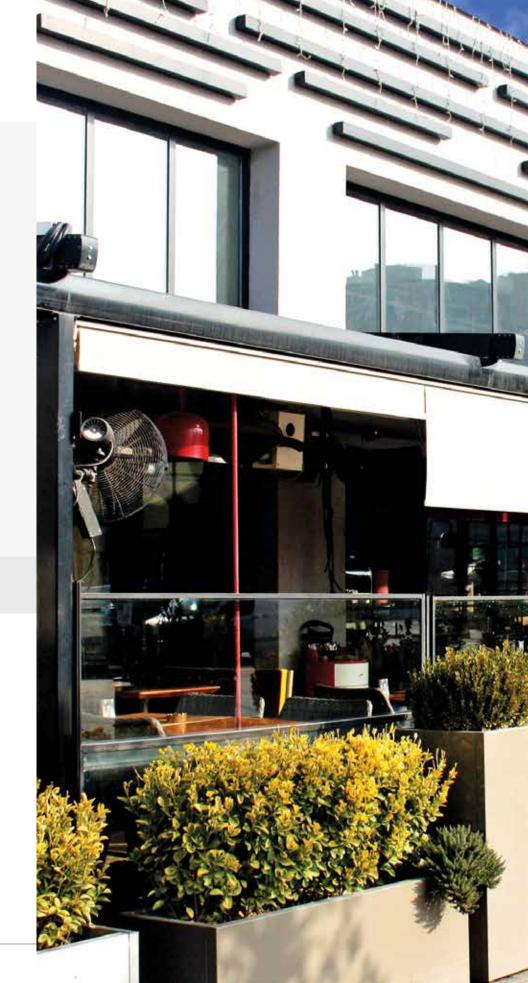

# **BRINGS CONFIDENCE TO LIFE!**

PergoLine is an ergonomic, functional and advanced technological awning system, which can be opened and closed automatically for seasonal weather conditions.

PergoLine is made out of extruded aluminum and painted with epoxy polyester. It has a static carrying strength without needing any extra wood or steel construction.

#### **PERGOLINE**

PergoLine is an ergonomic, functional and advanced technological awning system, which can be opened and closed automatically for seasonal weather conditions.

110